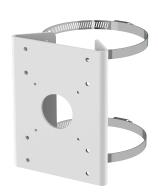

## Pole Mount Bracket

## PRODUCT SPEC SHEET R2-PLMT101

Use the R2-PLMT101 pole mount bracket to securely mount video surveillance cameras to poles or pendant or wall mounts.

## **FEATURES**

- DURABLE ALUMINUM ALLOY
- CLASSIC WHITE FINISH

OMPATIBILITY

**OPERATING** 

**HUMIDITY** 

PART #: R2-PLMT101

UPC: 840049305649

| COMPATIBILITY             |                                          |
|---------------------------|------------------------------------------|
| CAPTURE ADVANCE<br>MOUNTS | R2-PNDMT402, R2-WMT501<br>R2-WMT502      |
| SPECIFICATIONS            |                                          |
| MATERIAL                  | ALUMINUM ALLOY, STAINLESS STEEL          |
| DIMENSIONS                | 5.13 × 1.81 × 6.69" (130.2 × 46 × 170MM) |
| WEIGHT                    | 0.9 LB (0.41KG)                          |
| EMBRACE HOOP<br>DIAMETER  | 5.12 ~ 5.98 "                            |
| LOAD BEARING<br>CAPACITY  | 8.82 LB (4KG)                            |
|                           |                                          |