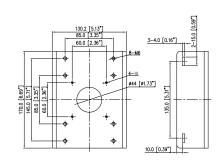

## **FEATURES**

- DURABLE ALUMINUM ALLOY
- CLASSIC WHITE FINISH

OMPATIBILITY

**OPERATING** 

**HUMIDITY** 

PART #: R2-PLMT101

UPC: 840049305649

| COMPATIBILITY             |                                          |
|---------------------------|------------------------------------------|
| CAPTURE ADVANCE<br>MOUNTS | R2-PNDMT402, R2-WMT501<br>R2-WMT502      |
| SPECIFICATIONS            |                                          |
| MATERIAL                  | ALUMINUM ALLOY, STAINLESS STEEL          |
| DIMENSIONS                | 5.13 × 1.81 × 6.69" (130.2 × 46 × 170MM) |
| WEIGHT                    | 0.9 LB (0.41KG)                          |
| EMBRACE HOOP<br>DIAMETER  | 5.12 ~ 5.98 "                            |
| LOAD BEARING<br>CAPACITY  | 8.82 LB (4KG)                            |
|                           |                                          |