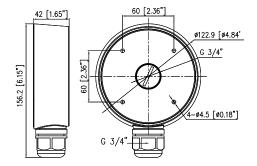

- IP66 RATED
- DURABLE ALUMINUM ALLOY
- CLASSIC WHITE FINISH

|  | PART | #: | R2- | JNC | BX657 |
|--|------|----|-----|-----|-------|
|--|------|----|-----|-----|-------|

UPC: 840049305571

| COMPATIBILITY              |                                     |  |  |  |
|----------------------------|-------------------------------------|--|--|--|
| CAPTURE ADVANCE<br>CAMERAS | IP: R2-5MPDMTRZ<br>HD: R2-HD5MPMODM |  |  |  |
| SPECIFICATIONS             |                                     |  |  |  |
| MATERIAL                   | ALUMINUM ALLOY, PLASTIC             |  |  |  |
| DIMENSIONS                 | Ø4.84 × 1.65" (Ø122.9 × 42MM)       |  |  |  |
| WEIGHT                     | 0.53 LB (0.24KG)                    |  |  |  |
| LOAD BEARING<br>CAPACITY   | 6.61 LB (3KG)                       |  |  |  |
| INGRESS<br>PROTECTION      | IP66                                |  |  |  |
| OPERATING<br>HUMIDITY      | 0% - 90% RH                         |  |  |  |