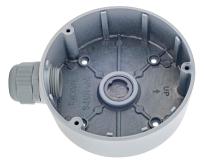

## 

**Junction Box** 

Waterproof

product spec sheet R2-JNCBX657

Use the waterproof R2-JNCBX657 junction box to securely mount video surveillance cameras, protecting cable from moisture and potential vandalism.

- IP66 RATED
- DURABLE ALUMINUM ALLOY
- CLASSIC WHITE FINISH

|  | PART | #: | R2- | JNC | BX657 |
|--|------|----|-----|-----|-------|
|--|------|----|-----|-----|-------|

UPC: 840049305571

| COMPATIBILITY              |                                     |  |  |  |
|----------------------------|-------------------------------------|--|--|--|
| CAPTURE ADVANCE<br>CAMERAS | IP: R2-5MPDMTRZ<br>HD: R2-HD5MPMODM |  |  |  |
| SPECIFICATIONS             |                                     |  |  |  |
| MATERIAL                   | ALUMINUM ALLOY, PLASTIC             |  |  |  |
| DIMENSIONS                 | Ø4.84 × 1.65" (Ø122.9 × 42MM)       |  |  |  |
| WEIGHT                     | 0.53 LB (0.24KG)                    |  |  |  |
| LOAD BEARING<br>CAPACITY   | 6.61 LB (3KG)                       |  |  |  |
| INGRESS<br>PROTECTION      | IP66                                |  |  |  |
| OPERATING<br>HUMIDITY      | 0% - 90% RH                         |  |  |  |