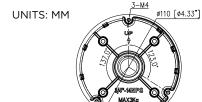

- IP66 RATED
- DURABLE ALUMINUM ALLOY
- CLASSIC WHITE FINISH

|  | PART | #: | R2- | JNC | BX657 |
|--|------|----|-----|-----|-------|
|--|------|----|-----|-----|-------|

UPC: 840049305571

| COMPATIBILITY              |                                     |  |  |  |
|----------------------------|-------------------------------------|--|--|--|
| CAPTURE ADVANCE<br>CAMERAS | IP: R2-5MPDMTRZ<br>HD: R2-HD5MPMODM |  |  |  |
| SPECIFICATIONS             |                                     |  |  |  |
| MATERIAL                   | ALUMINUM ALLOY, PLASTIC             |  |  |  |
| DIMENSIONS                 | Ø4.84 × 1.65" (Ø122.9 × 42MM)       |  |  |  |
| WEIGHT                     | 0.53 LB (0.24KG)                    |  |  |  |
| LOAD BEARING<br>CAPACITY   | 6.61 LB (3KG)                       |  |  |  |
| INGRESS<br>PROTECTION      | IP66                                |  |  |  |
| OPERATING<br>HUMIDITY      | 0% - 90% RH                         |  |  |  |