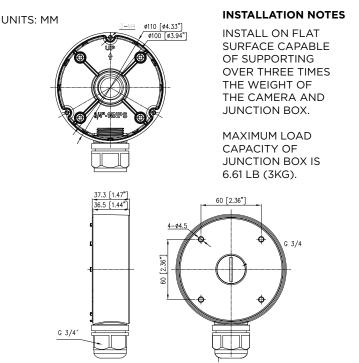

## **FEATURES**

- IP66 RATED
- DURABLE ALUMINUM ALLOY
- CLASSIC WHITE FINISH

PART #: R2-JNCBX656

UPC: 840049305540

| COMPATIBILITY           |                                           |
|-------------------------|-------------------------------------------|
| CAPTURE ADVANCE CAMERAS | R2-8MPFXDOME, R2-5MPFXDOME<br>R2-HD5MPDME |
| SPECIFICATIONS          |                                           |
| MATERIAL                | ALUMINUM ALLOY, PLASTIC                   |
| DIMENSIONS              | Ø4.33 × 1.47" (Ø110 × 37.3MM)             |
| WEIGHT                  | 0.46 LB (0.21KG)                          |
| LOAD BEARING CAPACITY   | 6.61 LB (3KG)                             |
| INGRESS<br>PROTECTION   | IP66                                      |
| OPERATING<br>HUMIDITY   | 0% - 90% RH                               |