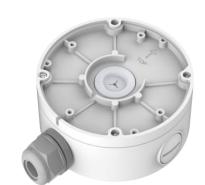

## **Junction Box**

Waterproof

Use the waterproof R2-JNCBX656 junction box to securely mount video surveillance cameras, protecting cable from moisture and potential vandalism.

## **FEATURES**

- IP66 RATED
- DURABLE ALUMINUM ALLOY
- CLASSIC WHITE FINISH

PART #: R2-JNCBX656

UPC: 840049305540

| COMPATIBILITY           |                                           |
|-------------------------|-------------------------------------------|
| CAPTURE ADVANCE CAMERAS | R2-8MPFXDOME, R2-5MPFXDOME<br>R2-HD5MPDME |
| SPECIFICATIONS          |                                           |
| MATERIAL                | ALUMINUM ALLOY, PLASTIC                   |
| DIMENSIONS              | Ø4.33 × 1.47" (Ø110 × 37.3MM)             |
| WEIGHT                  | 0.46 LB (0.21KG)                          |
| LOAD BEARING CAPACITY   | 6.61 LB (3KG)                             |
| INGRESS<br>PROTECTION   | IP66                                      |
| OPERATING<br>HUMIDITY   | 0% - 90% RH                               |