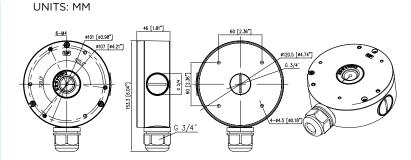

## **FEATURES**

- IP66 RATED
- DURABLE ALUMINUM ALLOY
- CLASSIC WHITE FINISH

- PART #: R2-JNCBX646M
- UPC: 840049305557

| COMPATIBILITY           |                              |
|-------------------------|------------------------------|
| CAPTURE ADVANCE CAMERAS | IP: R2-8MPFXTUR, R2-5MPFXTUR |
| SPECIFICATIONS          |                              |
| MATERIAL                | ALUMINUM ALLOY, PLASTIC      |
| DIMENSIONS              | Ø4.21 × 1. 81" (Ø107 × 46MM) |
| WEIGHT                  | 0.75 LB (0.34KG)             |
| LOAD BEARING CAPACITY   | 6.61 LB (3KG)                |
| INGRESS<br>PROTECTION   | IP66                         |
| OPERATING<br>HUMIDITY   | 0% - 90% RH                  |