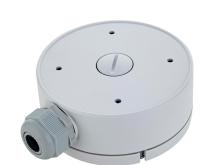

## **Junction Box**

Waterproof

Use the waterproof R2-JNCBX646M junction box to securely mount video surveillance cameras, protecting cable from moisture and potential vandalism.

## **FEATURES**

- IP66 RATED
- DURABLE ALUMINUM ALLOY
- CLASSIC WHITE FINISH

- PART #: R2-JNCBX646M
- UPC: 840049305557

| COMPATIBILITY           |                              |
|-------------------------|------------------------------|
| CAPTURE ADVANCE CAMERAS | IP: R2-8MPFXTUR, R2-5MPFXTUR |
| SPECIFICATIONS          |                              |
| MATERIAL                | ALUMINUM ALLOY, PLASTIC      |
| DIMENSIONS              | Ø4.21 × 1. 81" (Ø107 × 46MM) |
| WEIGHT                  | 0.75 LB (0.34KG)             |
| LOAD BEARING CAPACITY   | 6.61 LB (3KG)                |
| INGRESS<br>PROTECTION   | IP66                         |
| OPERATING<br>HUMIDITY   | 0% - 90% RH                  |