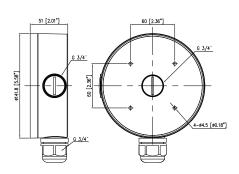

## **FEATURES**

- IP66 RATED
- DURABLE ALUMINUM ALLOY
- CLASSIC WHITE FINISH

PART #: R2-JNCBX645D

UPC: 840049306004

| COMPATIBILITY            |                               |
|--------------------------|-------------------------------|
| CAPTURE ADVANCE CAMERAS  | IP: R2-5MPTRMTRZ              |
| SPECIFICATIONS           |                               |
| MATERIAL                 | ALUMINUM ALLOY, PLASTIC       |
| DIMENSIONS               | Ø 5.58 × 2.0" (Ø141.8 × 51MM) |
| WEIGHT                   | 0.66 LB (0.3KG)               |
| LOAD BEARING<br>CAPACITY | 6.61 LB (3KG)                 |
| INGRESS<br>PROTECTION    | IP66                          |
| OPERATING<br>HUMIDITY    | 0% - 90% RH                   |