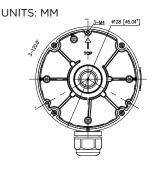

## **FEATURES**

- IP66 RATED
- DURABLE ALUMINUM ALLOY
- CLASSIC WHITE FINISH

PART #: R2-JNCBX645D

UPC: 840049306004

| COMPATIBILITY            |                               |
|--------------------------|-------------------------------|
| CAPTURE ADVANCE CAMERAS  | IP: R2-5MPTRMTRZ              |
| SPECIFICATIONS           |                               |
| MATERIAL                 | ALUMINUM ALLOY, PLASTIC       |
| DIMENSIONS               | Ø 5.58 × 2.0" (Ø141.8 × 51MM) |
| WEIGHT                   | 0.66 LB (0.3KG)               |
| LOAD BEARING<br>CAPACITY | 6.61 LB (3KG)                 |
| INGRESS<br>PROTECTION    | IP66                          |
| OPERATING<br>HUMIDITY    | 0% - 90% RH                   |