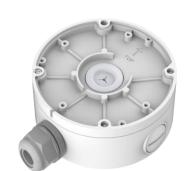

## **Junction Box**

Waterproof

Use the waterproof R2-JNCBX645D junction box to securely mount video surveillance cameras, protecting cable from moisture and potential vandalism.

## **FEATURES**

- IP66 RATED
- DURABLE ALUMINUM ALLOY
- CLASSIC WHITE FINISH

PART #: R2-JNCBX645D

UPC: 840049306004

| COMPATIBILITY            |                               |
|--------------------------|-------------------------------|
| CAPTURE ADVANCE CAMERAS  | IP: R2-5MPTRMTRZ              |
| SPECIFICATIONS           |                               |
| MATERIAL                 | ALUMINUM ALLOY, PLASTIC       |
| DIMENSIONS               | Ø 5.58 × 2.0" (Ø141.8 × 51MM) |
| WEIGHT                   | 0.66 LB (0.3KG)               |
| LOAD BEARING<br>CAPACITY | 6.61 LB (3KG)                 |
| INGRESS<br>PROTECTION    | IP66                          |
| OPERATING<br>HUMIDITY    | 0% - 90% RH                   |