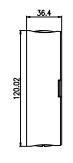

## **FEATURES**

- DURABLE ALUMINUM ALLOY
- CLASSIC WHITE FINISH

PART #: R2-JNCBX361

UPC: 840049305595

| COMPATIBILITY            |                               |
|--------------------------|-------------------------------|
| CAPTURE ADVANCE CAMERAS  | HD: R2-HD5MPMOEY              |
| SPECIFICATIONS           |                               |
| MATERIAL                 | ALUMINUM ALLOY                |
| DIMENSIONS               | Ø4.72 × 1.43" (Ø120 × 36.4MM) |
| WEIGHT                   | 0.46 LB (0.21KG)              |
| LOAD BEARING<br>CAPACITY | 4.4 LB (2KG)                  |
| OPERATING<br>HUMIDITY    | 0% - 90% RH                   |