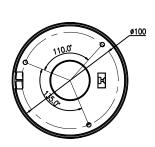

## **FEATURES**

- DURABLE ALUMINUM ALLOY
- CLASSIC WHITE FINISH

PART #: R2-JNCBX361

UPC: 840049305595

| COMPATIBILITY            |                               |
|--------------------------|-------------------------------|
| CAPTURE ADVANCE CAMERAS  | HD: R2-HD5MPMOEY              |
| SPECIFICATIONS           |                               |
| MATERIAL                 | ALUMINUM ALLOY                |
| DIMENSIONS               | Ø4.72 × 1.43" (Ø120 × 36.4MM) |
| WEIGHT                   | 0.46 LB (0.21KG)              |
| LOAD BEARING<br>CAPACITY | 4.4 LB (2KG)                  |
| OPERATING<br>HUMIDITY    | 0% - 90% RH                   |