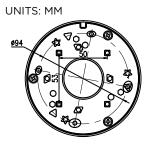

## **FEATURES**

- DURABLE ALUMINUM ALLOY
- CLASSIC WHITE FINISH

PART #: R2-JNCBX361

UPC: 840049305595

| COMPATIBILITY            |                               |
|--------------------------|-------------------------------|
| CAPTURE ADVANCE CAMERAS  | HD: R2-HD5MPMOEY              |
| SPECIFICATIONS           |                               |
| MATERIAL                 | ALUMINUM ALLOY                |
| DIMENSIONS               | Ø4.72 × 1.43" (Ø120 × 36.4MM) |
| WEIGHT                   | 0.46 LB (0.21KG)              |
| LOAD BEARING<br>CAPACITY | 4.4 LB (2KG)                  |
| OPERATING<br>HUMIDITY    | 0% - 90% RH                   |