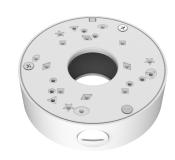

## **Junction Box**

Use the R2-JNCBX361 junction box to securely mount video surveillance cameras, protecting cable from moisture and potential vandalism.

## **FEATURES**

- DURABLE ALUMINUM ALLOY
- CLASSIC WHITE FINISH

PART #: R2-JNCBX361

UPC: 840049305595

| COMPATIBILITY            |                               |
|--------------------------|-------------------------------|
| CAPTURE ADVANCE CAMERAS  | HD: R2-HD5MPMOEY              |
| SPECIFICATIONS           |                               |
| MATERIAL                 | ALUMINUM ALLOY                |
| DIMENSIONS               | Ø4.72 × 1.43" (Ø120 × 36.4MM) |
| WEIGHT                   | 0.46 LB (0.21KG)              |
| LOAD BEARING<br>CAPACITY | 4.4 LB (2KG)                  |
| OPERATING<br>HUMIDITY    | 0% - 90% RH                   |