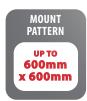

#### MM720 Specifications

TV Size 50"- 90" Max Load up to 115 lbs. Mount Weight 38 lbs. Package Weight 42 lbs. Package Dimensions 39" x 16" x 6.3" **UPC** Code 860006443917 UMAP

For more on the MM720, check out the MantelMount Toolbox!