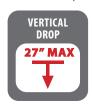

#### MM720 Specifications

TV Size 50"- 90" Max Load up to 115 lbs. Mount Weight 38 lbs. Package Weight 42 lbs. Package Dimensions 39" x 16" x 6.3" **UPC** Code 860006443917 UMAP

For more on the MM720, check out the MantelMount Toolbox!