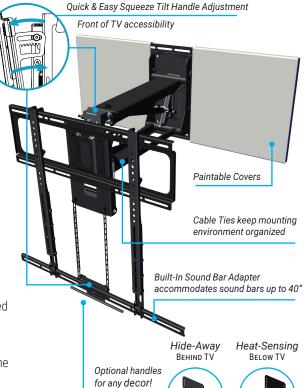

## Pull Down TV Mount

The ALL NEW MantelMount MM720 Pro Series Pull Down TV Mount offers patent-pending, Quick & Easy Tilt Functionality literally at your fingertips. Simply stand in front of your TV, squeeze the handle at the bottom of the screen, push or pull to the desired tilt, and let go to lock the perfect tilt into place.

#### **New Features**

EASY TILT ADJUSTMENT

Allows for quick & easy tilt adjustment with practically one hand from in front of the mount.

80-DEGREE ENHANCED SWIVEL

The included SRE000 Adapter allows an enhanced swivel up to 80-degrees. This allows for viewing from an adjacent area.

 MATCH ANY DECOR WITH YOUR CHOICE OF HANDLE The MM720 comes with the traditional heat sensing handle that attaches below the TV as well as with a hide away handle for use from behind the TV, hidden from view.

### **Standard Features**

- 2 AUTOMOTIVE GAS PISTONS Makes TV feel feather light
- PAINTABLE WALL COVERS Conceals the TV mount's wall. hardware
- HEAT-SENSING HANDLES Handles turn red if the temperature reaches 110°F
- PATENTED **AUTO-STRAIGHTENING** Automatically aligns TV when lifted to it's highest position
- BUILT-IN SOUND BAR ADAPTER No additional hardware required

- CABLE MANAGEMENT Tabs keep TV wires organized
- PATENTED ENHANCED STABILIZATION Maintains a level TV over time
- HARD TRAVEL-LIMIT STOPS Manually set vertical and horizontal travel stops to assure your TV doesn't hit your mantel or wall
- RB100 RECESS KIT