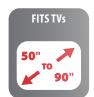

#### MM720 Specifications

TV Size 50"- 90" Max Load up to 115 lbs. Mount Weight 38 lbs. Package Weight 42 lbs. Package Dimensions 39" x 16" x 6.3" **UPC** Code 860006443917 UMAP

For more on the MM720, check out the MantelMount Toolbox!