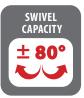

#### **New Features**

EASY TILT ADJUSTMENT

Allows for quick & easy tilt adjustment with practically one hand from in front of the mount.

80-DEGREE ENHANCED SWIVEL

The included SRE000 Adapter allows an enhanced swivel up to 80-degrees. This allows for viewing from an adjacent area.