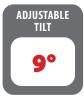

## Pull Down TV Mount

The ALL NEW MantelMount MM720 Pro Series Pull Down TV Mount offers patent-pending, Quick & Easy Tilt Functionality literally at your fingertips. Simply stand in front of your TV, squeeze the handle at the bottom of the screen, push or pull to the desired tilt, and let go to lock the perfect tilt into place.

#### **New Features**

EASY TILT ADJUSTMENT

Allows for quick & easy tilt adjustment with practically one hand from in front of the mount.

80-DEGREE ENHANCED SWIVEL

The included SRE000 Adapter allows an enhanced swivel up to 80-degrees. This allows for viewing from an adjacent area.