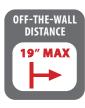

#### MM720 Specifications

TV Size 50"- 90" Max Load up to 115 lbs. Mount Weight 38 lbs. Package Weight 42 lbs. Package Dimensions 39" x 16" x 6.3" **UPC** Code 860006443917 UMAP

For more on the MM720, check out the MantelMount Toolbox!