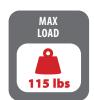

#### MM720 Specifications

TV Size 50"- 90" Max Load up to 115 lbs. Mount Weight 38 lbs. Package Weight 42 lbs. Package Dimensions 39" x 16" x 6.3" **UPC** Code 860006443917 UMAP

For more on the MM720, check out the MantelMount Toolbox!