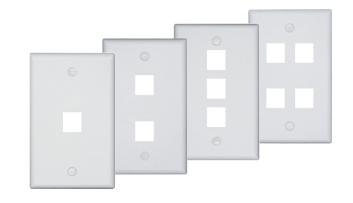

## SINGLE GANG FACEPLATES 1, 2, 3 OR 4 PORTS

ADI PRO's faceplates neatly cover single gang outlet boxes, helping to organize voice, data and networking cables in commercial and residential applications. These durable faceplates have a white finish with colormatched screws for a professional look.

## **FEATURES**

Commercial and residential applications

Neatly covers standard single gang outlet boxes

Accomodates a wide variety of easy to install, snap-in modules

Available in 1, 2, 3 or 4 port configurations