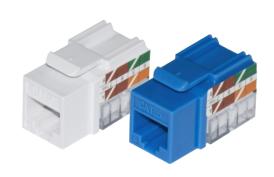

## CAT 6 KEYSTONE JACKS VERTICAL 8P8C, RJ45

ADI PRO's Cat 6 Keystone Jacks feature gold plated contacts, 90 degree connection and a vertical design for easy punchdown termination. Available in multiple colors and convenient packs. Perfect for wiring, telecom, data networking and Ethernet installations.

## **FEATURES**

High-quality keystone jacks for use in multimedia wallplates

Rear retention caps ensure secure wire termination

Vertical design for easy punchdown termination

T568A and T568B wiring labels included