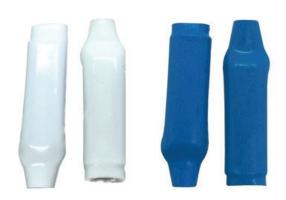

### **Product Specifications**

| PART#      | Color | <b>Gel-Filled</b> |
|------------|-------|-------------------|
| 0E-SR100P  | White | No                |
| 0E-SR1000P | White | No                |
| 0E-SR100S  | Blue  | Yes               |
| 0E-SR1000S | Blue  | Yes               |
|            |       |                   |