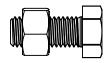

## NOTES: 1. MATERIAL OF CONSTRUCTION IS BLACK NYLON.

| ITEM NO. | PART NUMBER | DESCRIPTION                | QTY. |
|----------|-------------|----------------------------|------|
| 1        |             | 5/8-11 X 1" NYLON HEX BOLT | 4    |
| 2        |             | 5/8-11 NYLON NUT           | 4    |