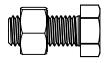

## NOTES: 1. MATERIAL OF CONSTRUCTION IS BLACK NYLON.

| ITEM NO. | PART NUMBER | DESCRIPTION                | QTY. |
|----------|-------------|----------------------------|------|
| 1        |             | 5/8-11 X 1" NYLON HEX BOLT | 4    |
| 2        |             | 5/8-11 NYLON NUT           | 4    |