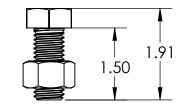

## NOTES: 1. MATERIAL OF CONSTRUCTION IS BLACK NYLON.

| ITEM NO. | PART NUMBER | DESCRIPTION                | QTY. |
|----------|-------------|----------------------------|------|
| 1        |             | 5/8-11 X 1" NYLON HEX BOLT | 4    |
| 2        |             | 5/8-11 NYLON NUT           | 4    |