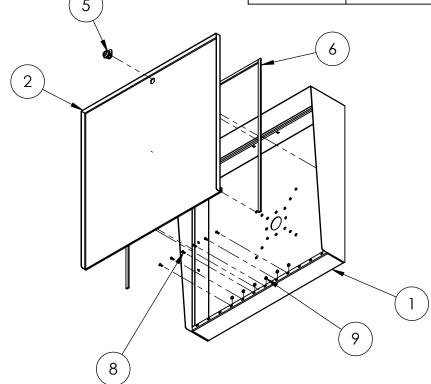

Thursday, December 10, 2020 10:56:43 AM

MC-SS-24-E

WEIGHT: 43.334

NO SCALE SHEET 1 OF 6

| ITEM NO. | PART NUMBER          | DESCRIPTION                  | QTY. |
|----------|----------------------|------------------------------|------|
| 1        | MC-SS-24-E ENCLOSURE | ENCLOSURE WELDMENT           | 1    |
| 2        | MC-SS-24-E DOOR      | DOOR WELDMENT                | 1    |
| 3        | MC-SS-24-E HOOD      | HOOD                         | 1    |
| 4        | HINGE                | PIANO HINGE                  | 1    |
| 5        | CAM LOCK             | STRAIGHT CAM                 | 1    |
| 6        | GASKET SIDE          | 3/8" X .150 WEATHERSTRIPPING | 2    |
| 7        | GASKET TOP           | 3/8" X .150 WEATHERSTRIPPING | 1    |
| 8        |                      | 6-32 PAN HEAD SCREW          | 6    |
| 9        |                      | 6-32 EXTERNAL TOOTH LOCK NUT | 6    |

## **ASSEMBLY**

Thursday, December 10, 2020 10:56:43 AM

SIZE PART NO.

MC-SS-24-E

WEIGHT: 43.334 NO SCALE SHEET 2 OF 6

**REV**