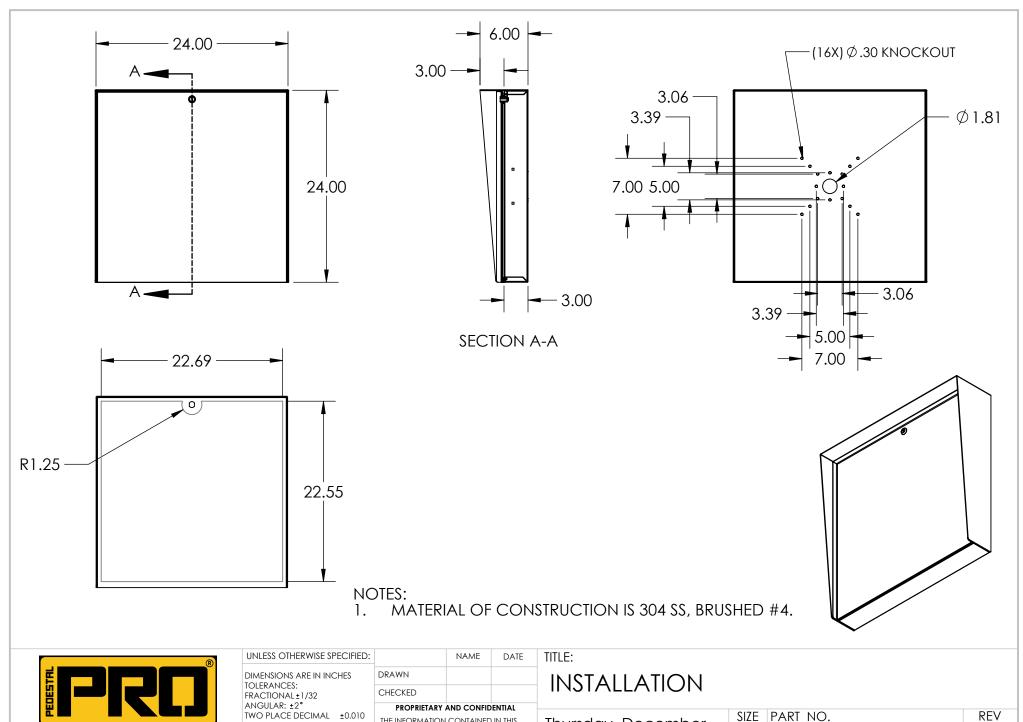

PEDESTALPRO.COM 1-800-660-3072

TWO PLACE DECIMAL ±0.010 THREE PLACE DECIMAL ±0.005

INTERPRET GEOMETRIC TOLERANCING PER: ASME Y14.5 -2009

THE INFORMATION CONTAINED IN THIS DRAWING IS THE SOLE PROPERTY OF PEDESTALPRO LLC. ANY REPRODUCTION IN PART OR AS A WHOLE WITHOUT THE WRITTEN PERMISSION OF PEDESTALPRO LLC IS PROHIBITED.

Thursday, December 10, 2020 10:56:43 AM

MC-SS-24-E

WEIGHT: 43.334

NO SCALE SHEET 1 OF 6

| ITEM NO. | PART NUMBER          | DESCRIPTION                  | QTY. |
|----------|----------------------|------------------------------|------|
| 1        | MC-SS-24-E ENCLOSURE | ENCLOSURE WELDMENT           | 1    |
| 2        | MC-SS-24-E DOOR      | DOOR WELDMENT                | 1    |
| 3        | MC-SS-24-E HOOD      | HOOD                         | 1    |
| 4        | HINGE                | PIANO HINGE                  | 1    |
| 5        | CAM LOCK             | STRAIGHT CAM                 | 1    |
| 6        | GASKET SIDE          | 3/8" X .150 WEATHERSTRIPPING | 2    |
| 7        | GASKET TOP           | 3/8" X .150 WEATHERSTRIPPING | 1    |
| 8        |                      | 6-32 PAN HEAD SCREW          | 6    |
| 9        |                      | 6-32 EXTERNAL TOOTH LOCK NUT | 6    |

## **NOTES:**

- SEE STANDARD PREPARATION AND COATING INSTRUCTIONS FOR COATING PROCEDURE AND COLOR.
  SEE STANDARD PACKAGING INSTRUCTIONS FOR PACKAGING
- PROCEDURE.

PEDESTALPRO.COM 1-800-660-3072

UNLESS OTHERWISE SPECIFIED: DIMENSIONS ARE IN INCHES TOLERANCES: FRACTIONAL±1/32 ANGULAR: ±2° TWO PLACE DECIMAL ±0.010 THREE PLACE DECIMAL ±0.005