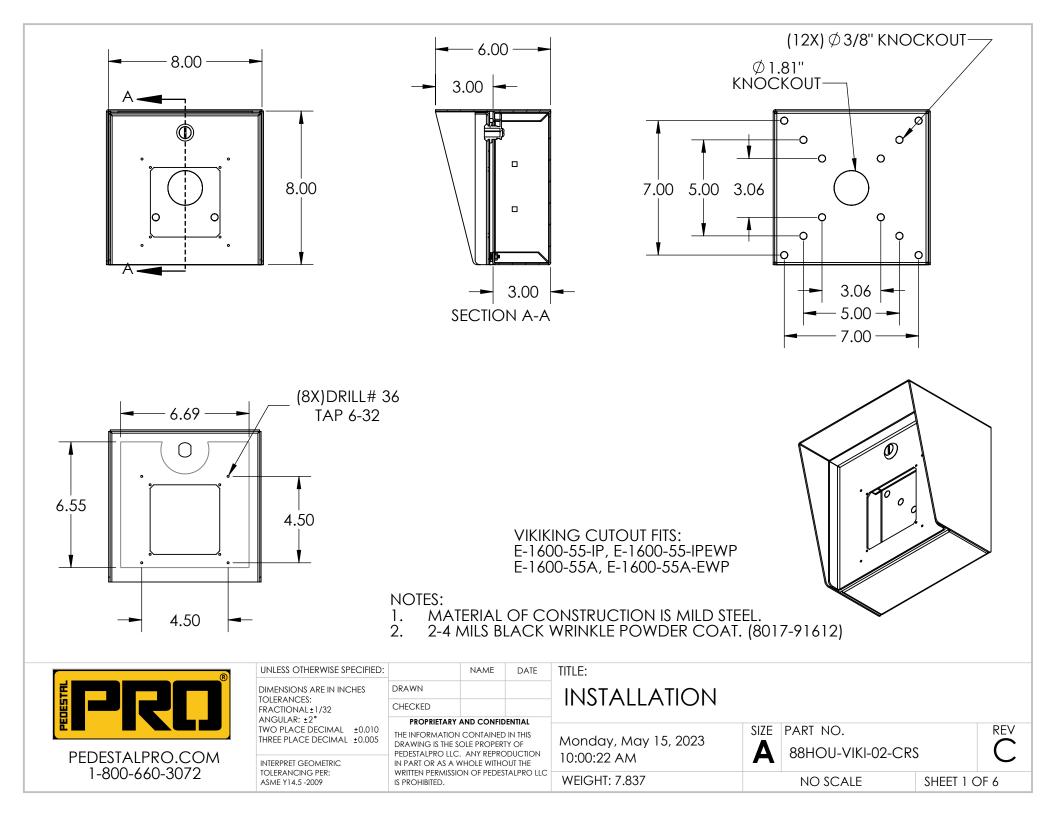

| ITEM NO. | PART NUMBER                 | DESCRIPTION                    | QTY. |
|----------|-----------------------------|--------------------------------|------|
| TIEMINO. | FART NUMBER                 | DESCRIPTION                    | QII. |
| 1        | 88HOU-VIKI-01-CRS ENCLOSURE | ENCLOSURE WELDMENT             | 1    |
| 2        | 88HOU-VIKI-02-CRS DOOR      | DOOR WELDMENT                  | 1    |
| 3        | 88HOU-VIKI-02-CRS HOOD      | HOOD                           | 1    |
| 4        | HINGE                       | PIANO HINGE                    | 1    |
| 5        | CAM LOCK                    | STRAIGHT CAM                   | 1    |
| 6        | GASKET SIDE                 | 3/8" X .150 WEATHERSTRIPPING   | 2    |
| 7        | GASKET TOP                  | 3/8" X .150 WEATHERSTRIPPING   | 1    |
| 8        |                             | 6-32 PAN HEAD SCREW            | 4    |
| 9        |                             | 6-32 EXTERNAL TOOTH LOCK NUT   | 4    |
| 10       |                             | 8-32 HEX DRIVE FLAT HEAD SCREW | 4    |

NOTES:

SEE STANDARD PREPARATION AND COATING INSTRUCTIONS FOR COATING PROCEDURE AND COLOR. SEE STANDARD PACKAGING INSTRUCTIONS FOR PACKAGING PROCEDURE. 1.

2.

|                 | UNLESS OTHERWISE SPECIFIED:                                                                                                          |                                                                                                                                                                                                                                           | NAME | DATE       | TITLE:                              |                     |          |           |              |
|-----------------|--------------------------------------------------------------------------------------------------------------------------------------|-------------------------------------------------------------------------------------------------------------------------------------------------------------------------------------------------------------------------------------------|------|------------|-------------------------------------|---------------------|----------|-----------|--------------|
|                 | DIMENSIONS ARE IN INCHES<br>TOLERANCES:<br>FRACTIONAL±1/32<br>ANGULAR: ±2°<br>TWO PLACE DECIMAL ±0.010<br>THREE PLACE DECIMAL ±0.005 | DRAWN                                                                                                                                                                                                                                     |      |            | ASSEMBLY                            |                     |          |           |              |
|                 |                                                                                                                                      | CHECKED                                                                                                                                                                                                                                   |      |            |                                     |                     |          |           |              |
|                 |                                                                                                                                      | PROPRIETARY AND CONFIDENTIAL<br>THE INFORMATION CONTAINED IN THIS<br>DRAWING IS THE SOLE PROPERTY OF<br>PEDESTALPRO LLC. ANY REPRODUCTION<br>IN PART OR AS A WHOLE WITHOUT THE<br>WRITTEN PERMISSION OF PEDESTALPRO LLC<br>IS PROHIBITED. |      | ENTIAL     |                                     | SIZE PART NO. REV   |          |           |              |
|                 |                                                                                                                                      |                                                                                                                                                                                                                                           |      |            | Monday, May 15, 2023<br>10:00:22 AM | SIZE FART NO.       |          |           |              |
|                 |                                                                                                                                      |                                                                                                                                                                                                                                           |      |            |                                     | A 88HOU-VIKI-02-CRS |          | 29        | (            |
| PEDESTALPRO.COM | INTERPRET GEOMETRIC<br>TOLERANCING PER:<br>ASME Y14.5 -2009                                                                          |                                                                                                                                                                                                                                           |      |            |                                     |                     |          |           | $\mathbf{C}$ |
| 1-800-660-3072  |                                                                                                                                      |                                                                                                                                                                                                                                           |      | IALPRO LLC | WEIGHT: 7.837                       |                     | NO SCALE | SHEET 2 C | 0F 6         |