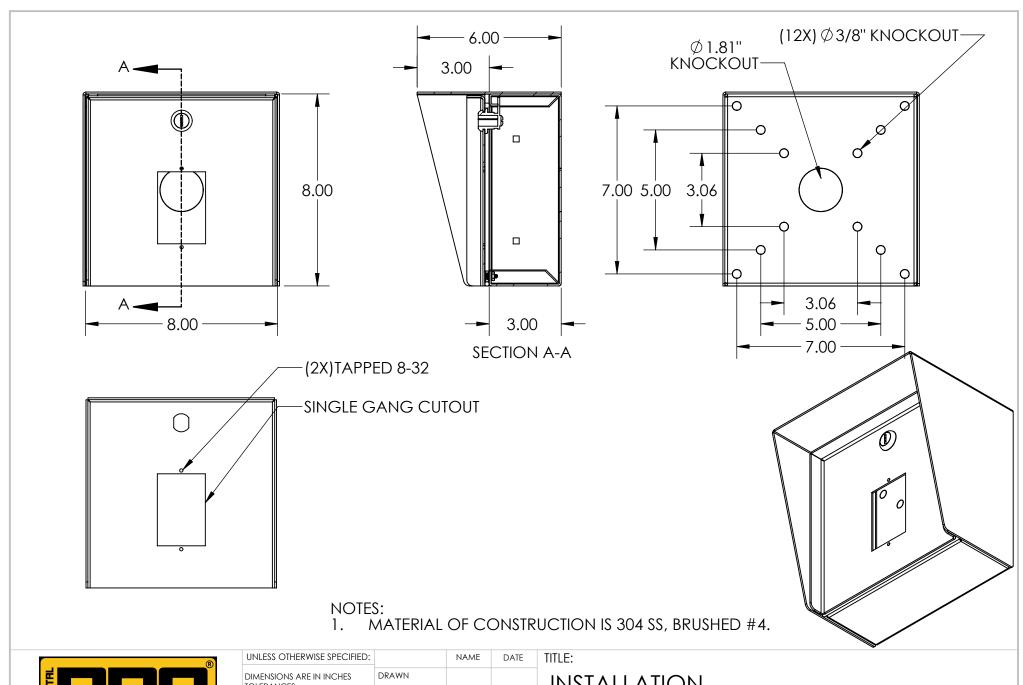

## INSTALLATION

Tuesday, February 21, 2023 10:36:18 AM

SIZE PART NO. 88HOU-PPRO-01-304 **REV** 

WEIGHT: 8.580

NO SCALE

SHEET 1 OF 6

| ITEM NO. | PART NUMBER                 | DESCRIPTION                  | QTY. |
|----------|-----------------------------|------------------------------|------|
| 1        | 88HOU-PPRO-01-304 ENCLOSURE | ENCLOSURE WELDMENT           | 1    |
| 2        | 88HOU-PPRO-01-304 DOOR      | DOOR WELDMENT                | 1    |
| 3        | 88HOU-PPRO-01-304 HOOD      | HOOD                         | 1    |
| 4        | HINGE                       | PIANO HINGE                  | 1    |
| 5        | CAM LOCK                    | STRAIGHT CAM                 | 1    |
| 6        | GASKET SIDE                 | 3/8" X .150 WEATHERSTRIPPING | 2    |
| 7        | GASKET TOP                  | 3/8" X .150 WEATHERSTRIPPING | 1    |
| 8        |                             | 6-32 PAN HEAD SCREW          | 4    |
| 9        |                             | 6-32 EXTERNAL TOOTH LOCK NUT | 4    |

## **NOTES:**

- 1. SEE STANDARD PREPARATION AND COATING INSTRUCTIONS FOR COATING PROCEDURE AND COLOR.
- 2. SEE STANDARD PACKAGING INSTRUCTIONS FOR PACKAGING PROCEDURE.

PEDESTALPRO.COM 1-800-660-3072 UNLESS OTHERWISE SPECIFIED: