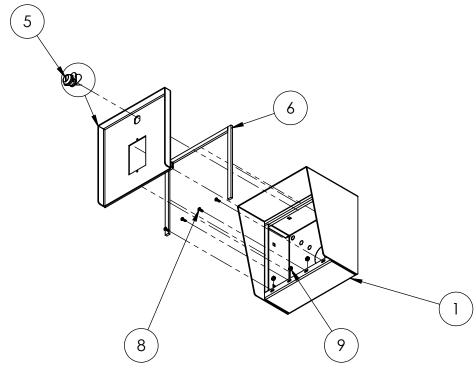

## INSTALLATION

Tuesday, February 21, 2023 10:36:18 AM

SIZE PART NO. 88HOU-PPRO-01-304 **REV** 

WEIGHT: 8.580

NO SCALE

SHEET 1 OF 6

| ITEM NO. | PART NUMBER                 | DESCRIPTION                  | QTY. |
|----------|-----------------------------|------------------------------|------|
| 1        | 88HOU-PPRO-01-304 ENCLOSURE | ENCLOSURE WELDMENT           | 1    |
| 2        | 88HOU-PPRO-01-304 DOOR      | DOOR WELDMENT                | 1    |
| 3        | 88HOU-PPRO-01-304 HOOD      | HOOD                         | 1    |
| 4        | HINGE                       | PIANO HINGE                  | 1    |
| 5        | CAM LOCK                    | STRAIGHT CAM                 | 1    |
| 6        | GASKET SIDE                 | 3/8" X .150 WEATHERSTRIPPING | 2    |
| 7        | GASKET TOP                  | 3/8" X .150 WEATHERSTRIPPING | 1    |
| 8        |                             | 6-32 PAN HEAD SCREW          | 4    |
| 9        |                             | 6-32 EXTERNAL TOOTH LOCK NUT | 4    |

## **ASSEMBLY**

Tuesday, February 21, 2023 10:36:18 AM A

SIZE PART NO.

88HOU-PPRO-01-304

REV A

WEIGHT: 8.580 NO SCALE

SHEET 2 OF 6