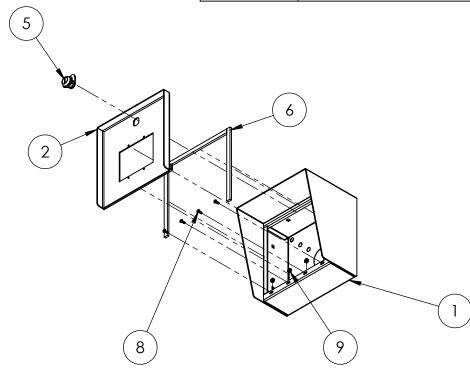

Thursday, February 2, 2023 11:34:43 AM

SIZE PART NO. 88HOU-AXIS-01-304

**REV** 

WEIGHT: 8.444 NO SCALE

SHEET 1 OF 6

| ITEM NO. | PART NUMBER                 | DESCRIPTION                  | QTY. |
|----------|-----------------------------|------------------------------|------|
| 1        | 88HOU-AXIS-01-304 ENCLOSURE | ENCLOSURE WELDMENT           | 1    |
| 2        | 88HOU-AXIS-01-304 DOOR      | DOOR WELDMENT                | 1    |
| 3        | 88HOU-AXIS-01-304 HOOD      | HOOD                         | 1    |
| 4        | HINGE                       | PIANO HINGE                  | 1    |
| 5        | CAM LOCK                    | STRAIGHT CAM                 | 1    |
| 6        | GASKET SIDE                 | 3/8" X .150 WEATHERSTRIPPING | 2    |
| 7        | GASKET TOP                  | 3/8" X .150 WEATHERSTRIPPING | 1    |
| 8        |                             | 6-32 PAN HEAD SCREW          | 4    |
| 9        |                             | 6-32 EXTERNAL TOOTH LOCK NUT | 4    |

## **ASSEMBLY**

Thursday, February 2, 2023 11:34:43 AM A

SIZE PART NO.

88HOU-AXIS-01-304

REV

WEIGHT: 8.444

NO SCALE

SHEET 2 OF 6