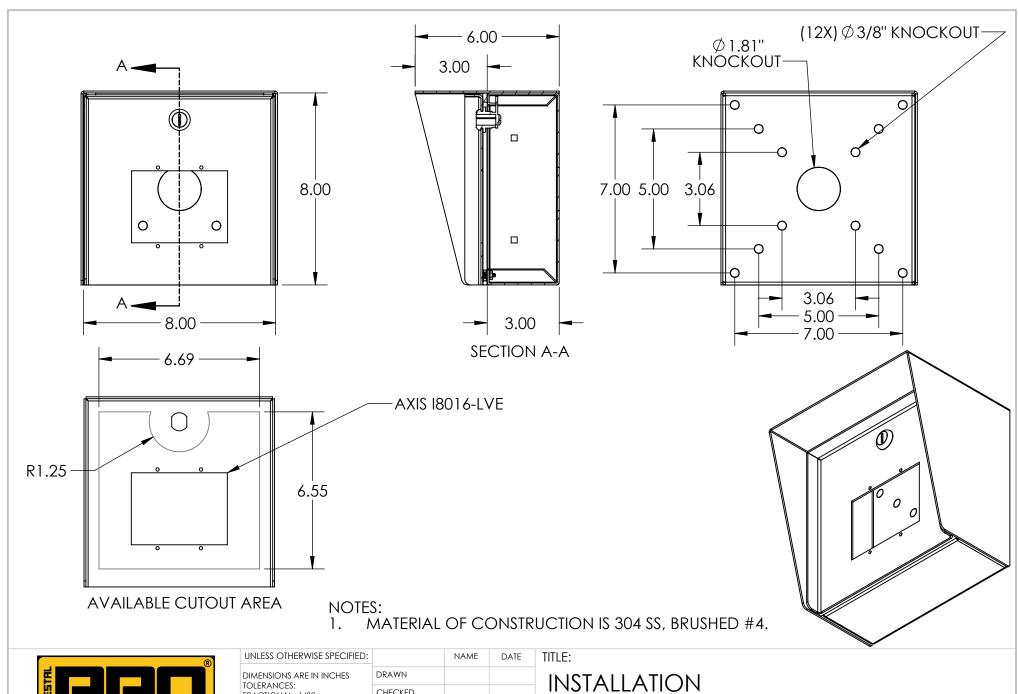

PEDESTALPRO.COM 1-800-660-3072

DIMENSIONS ARE IN INCHES TOLERANCES: FRACTIONAL ± 1/32 ANGULAR: ±2° TWO PLACE DECIMAL ±0.010 THREE PLACE DECIMAL ±0.005

INTERPRET GEOMETRIC TOLERANCING PER: ASME Y14.5 -2009

## **NOTES:**

- 1. SEE STANDARD PREPARATION AND COATING INSTRUCTIONS FOR COATING PROCEDURE AND COLOR.
- 2. SEE STANDARD PACKAGING INSTRUCTIONS FOR PACKAGING PROCEDURE.

PEDESTALPRO.COM 1-800-660-3072 UNLESS OTHERWISE SPECIFIED: