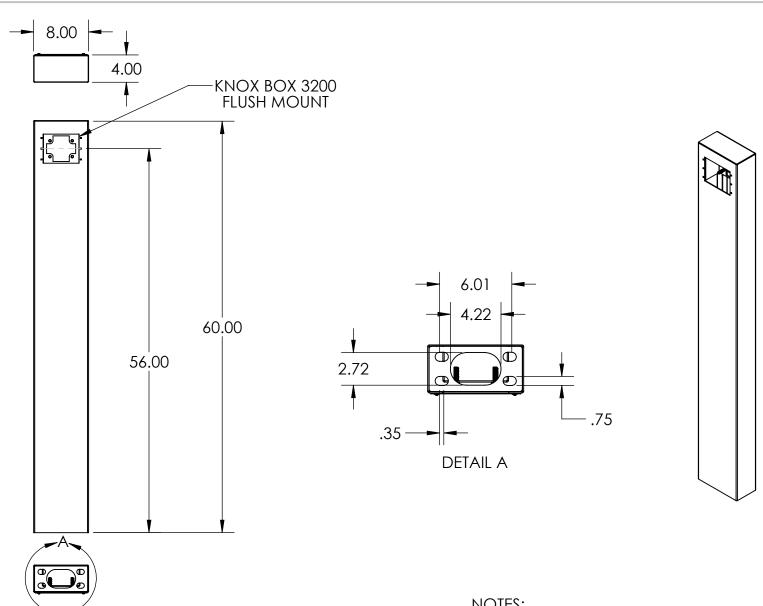

MATERIAL OF CONSTRUCTION IS 304 SS, BRUSHED #4.

PEDESTALPRO.COM 1-800-660-3072

UNLESS OTHERWISE SPECIFIED: DIMENSIONS ARE IN INCHES TOLERANCES: FRACTIONAL±1/32 ANGULAR: ±2° TWO PLACE DECIMAL ±0.010
THREE PLACE DECIMAL ±0.005

INTERPRET GEOMETRIC

TOLERANCING PER:

ASME Y14.5 -2009

PROPRIETARY AND CONFIDENTIAL THE INFORMATION CONTAINED IN THIS DRAWING IS THE SOLE PROPERTY OF PEDESTALPRO LLC. ANY REPRODUCTION IN PART OR AS A WHOLE WITHOUT THE WRITTEN PERMISSION OF PEDESTALPRO LLC IS PROHIBITED.

## INSTALLATION

Tuesday, August 29, 2023 2:53:13 PM

**A** 84CAB-KNOX-01-304

SIZE PART NO.

**REV** 

WEIGHT: 54.648

NO SCALE

SHEET 1 OF 9