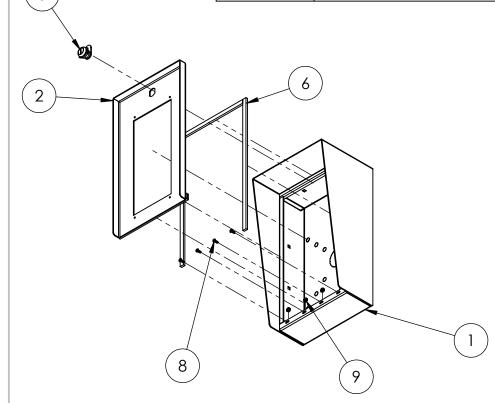

## INSTALLATION

Monday, April 10, 2023 10:21:03 AM

SIZE PART NO. 814HOU-ZENI-01-304 **REV** 

WEIGHT: 12.316

NO SCALE

SHEET 1 OF 6

| ITEM NO. | PART NUMBER                  | DESCRIPTION                  | QTY. |
|----------|------------------------------|------------------------------|------|
| 1        | 814HOU-ZENI-01-304 ENCLOSURE | ENCLOSURE WELDMENT           | 1    |
| 2        | 814HOU-ZENI-01-304 DOOR      | DOOR WELDMENT                | 1    |
| 3        | 814HOU-ZENI-01-304 HOOD      | HOOD                         | 1    |
| 4        | HINGE                        | PIANO HINGE                  | 1    |
| 5        | CAM LOCK                     | STRAIGHT CAM                 | 1    |
| 6        | GASKET SIDE                  | 3/8" X .150 WEATHERSTRIPPING | 2    |
| 7        | GASKET TOP                   | 3/8" X .150 WEATHERSTRIPPING | 1    |
| 8        |                              | 6-32 PAN HEAD SCREW          | 4    |
| 9        |                              | 6-32 EXTERNAL TOOTH LOCK NUT | 4    |

## **ASSEMBLY**

Monday, April 10, 2023 10:21:03 AM A

SIZE PART NO.

**A** 814HOU-ZENI-01-304

REV A

WEIGHT: 12.316 NO SCALE

SCALE SHEET 2 OF 6