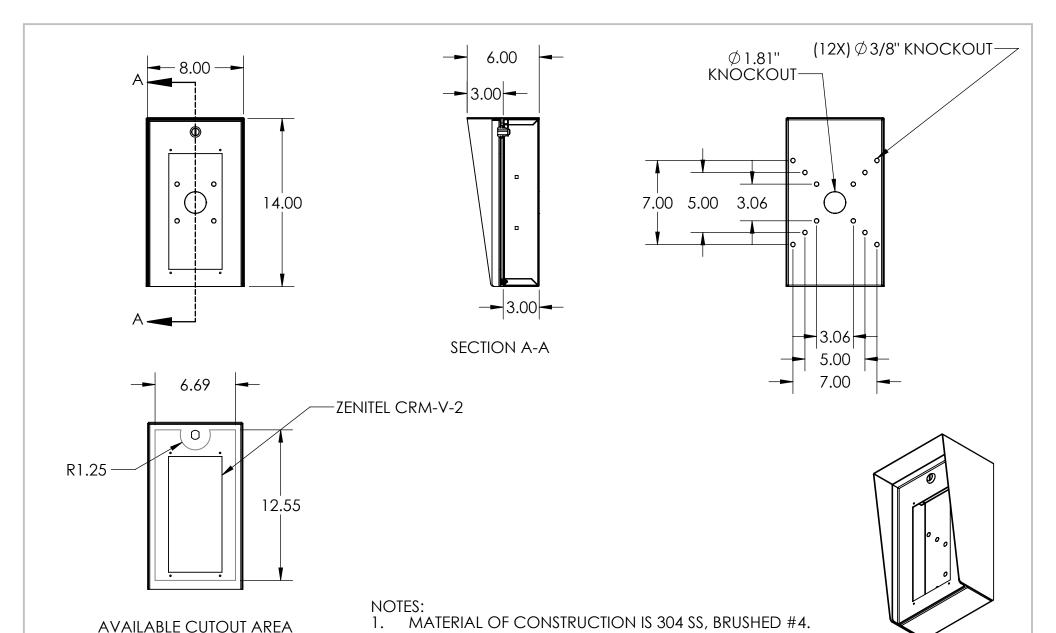

PEDESTALPRO.COM 1-800-660-3072

UNLESS OTHERWISE SPECIFIED: DIMENSIONS ARE IN INCHES TOLERANCES: FRACTIONAL±1/32 ANGULAR: ±2° TWO PLACE DECIMAL ±0.010 THREE PLACE DECIMAL ±0.005

INTERPRET GEOMETRIC TOLERANCING PER: ASME Y14.5 -2009

NAME DATE DRAWN CHECKED

PROPRIETARY AND CONFIDENTIAL

THE INFORMATION CONTAINED IN THIS DRAWING IS THE SOLE PROPERTY OF PEDESTALPRO LLC. ANY REPRODUCTION IN PART OR AS A WHOLE WITHOUT THE WRITTEN PERMISSION OF PEDESTALPRO LLC IS PROHIBITED.

TITLE:

## INSTALLATION

Monday, April 10, 2023 10:21:03 AM

SIZE PART NO. 814HOU-ZENI-01-304 **REV** 

WEIGHT: 12.316

NO SCALE

SHEET 1 OF 6

| ITEM NO. | PART NUMBER                  | DESCRIPTION                  | QTY. |
|----------|------------------------------|------------------------------|------|
| 1        | 814HOU-ZENI-01-304 ENCLOSURE | ENCLOSURE WELDMENT           | 1    |
| 2        | 814HOU-ZENI-01-304 DOOR      | DOOR WELDMENT                | 1    |
| 3        | 814HOU-ZENI-01-304 HOOD      | HOOD                         | 1    |
| 4        | HINGE                        | PIANO HINGE                  | 1    |
| 5        | CAM LOCK                     | STRAIGHT CAM                 | 1    |
| 6        | GASKET SIDE                  | 3/8" X .150 WEATHERSTRIPPING | 2    |
| 7        | GASKET TOP                   | 3/8" X .150 WEATHERSTRIPPING | 1    |
| 8        |                              | 6-32 PAN HEAD SCREW          | 4    |
| 9        |                              | 6-32 EXTERNAL TOOTH LOCK NUT | 4    |

## **NOTES:**

- 1. SEE STANDARD PREPARATION AND COATING INSTRUCTIONS FOR COATING PROCEDURE AND COLOR.
- 2. SEE STANDARD PACKAGING INSTRUCTIONS FOR PACKAGING PROCEDURE.

PEDESTALPRO.COM 1-800-660-3072 UNLESS OTHERWISE SPECIFIED:

DIMENSIONS ARE IN INCHES
TOLERANCES:
FRACTIONAL ± 1/32
ANGULAR: ±2°
TWO PLACE DECIMAL ±0.010
THREE PLACE DECIMAL ±0.005

INTERPRET GEOMETRIC TOLERANCING PER: ASME Y14.5 -2009 NAME DATE

DRAWN

CHECKED

## PROPRIETARY AND CONFIDENTIAL

THE INFORMATION CONTAINED IN THIS DRAWING IS THE SOLE PROPERTY OF PEDESTALPRO LLC. ANY REPRODUCTION IN PART OR AS A WHOLE WITHOUT THE WRITTEN PERMISSION OF PEDESTALPRO LLC IS PROHIBITED.