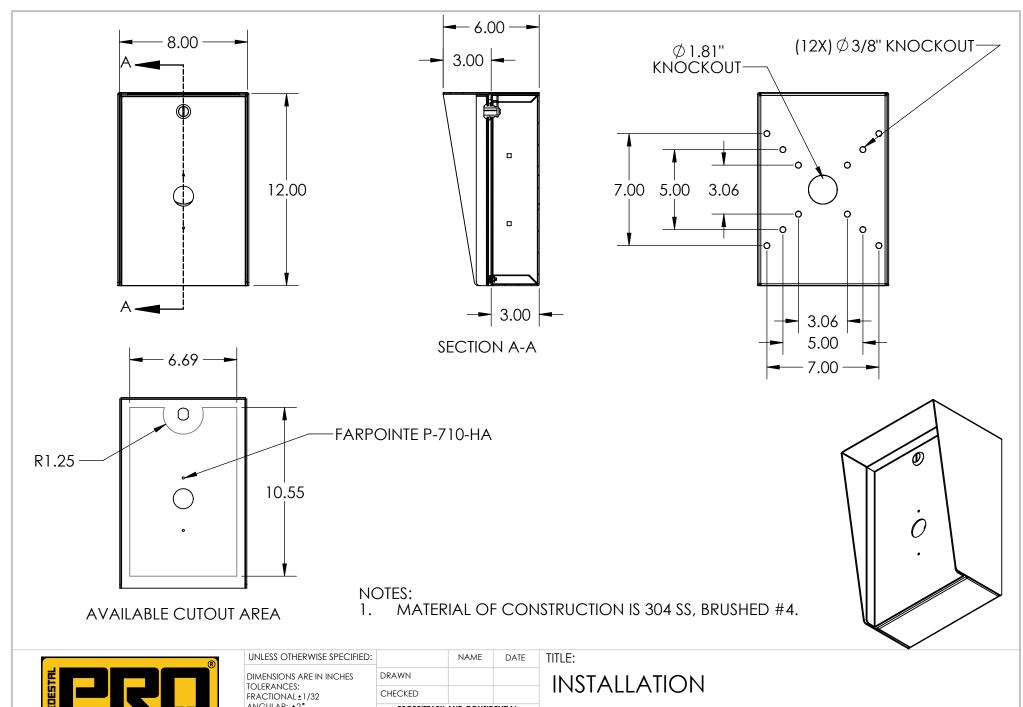

## **NOTES:**

- 1. SEE STANDARD PREPARATION AND COATING INSTRUCTIONS FOR COATING PROCEDURE AND COLOR.
- 2. SEE STANDARD PACKAGING INSTRUCTIONS FOR PACKAGING PROCEDURE.

PEDESTALPRO.COM 1-800-660-3072 UNLESS OTHERWISE SPECIFIED:

DIMENSIONS ARE IN INCHES
TOLERANCES:
FRACTIONAL ± 1/32
ANGULAR: ±2°
TWO PLACE DECIMAL ±0.010
THREE PLACE DECIMAL ±0.005

INTERPRET GEOMETRIC TOLERANCING PER: ASME Y14.5 -2009 DRAWN
CHECKED

## PROPRIETARY AND CONFIDENTIAL

THE INFORMATION CONTAINED IN THIS DRAWING IS THE SOLE PROPERTY OF PEDESTALPRO LLC. ANY REPRODUCTION IN PART OR AS A WHOLE WITHOUT THE WRITTEN PERMISSION OF PEDESTALPRO LLC IS PROHIBITED.

TITLE: