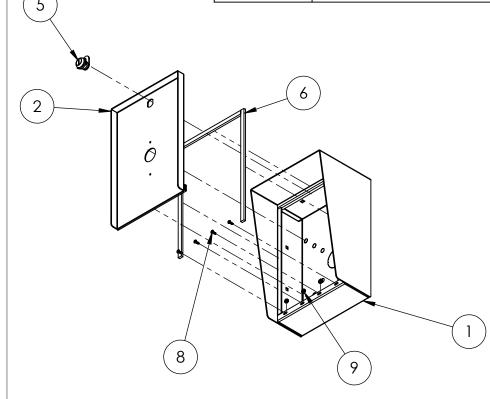

Monday, August 28, 2023 9:49:13 AM

SIZE PART NO.

812HOU-FARP-01-304

**REV** 

WEIGHT: 11.751 NO SCALE

SHEET 1 OF 6

| ITEM NO. | PART NUMBER                  | DESCRIPTION                  | QTY. |
|----------|------------------------------|------------------------------|------|
| 1        | 812HOU-FARP-01-304 ENCLOSURE | ENCLOSURE WELDMENT           | 1    |
| 2        | 812HOU-FARP-01-304 DOOR      | DOOR WELDMENT                | 1    |
| 3        | 812HOU-FARP-01-304 HOOD      | HOOD                         | 1    |
| 4        | HINGE                        | PIANO HINGE                  | 1    |
| 5        | CAM LOCK                     | STRAIGHT CAM                 | 1    |
| 6        | GASKET SIDE                  | 3/8" X .150 WEATHERSTRIPPING | 2    |
| 7        | GASKET TOP                   | 3/8" X .150 WEATHERSTRIPPING | 1    |
| 8        |                              | 6-32 PAN HEAD SCREW          | 4    |
| 9        |                              | 6-32 EXTERNAL TOOTH LOCK NUT | 4    |

## **ASSEMBLY**

Monday, August 28, 2023 9:49:13 AM A

SIZE PART NO.

812HOU-FARP-01-304

REV

WEIGHT: 11.751 NO SCALE

SHEET 2 OF 6