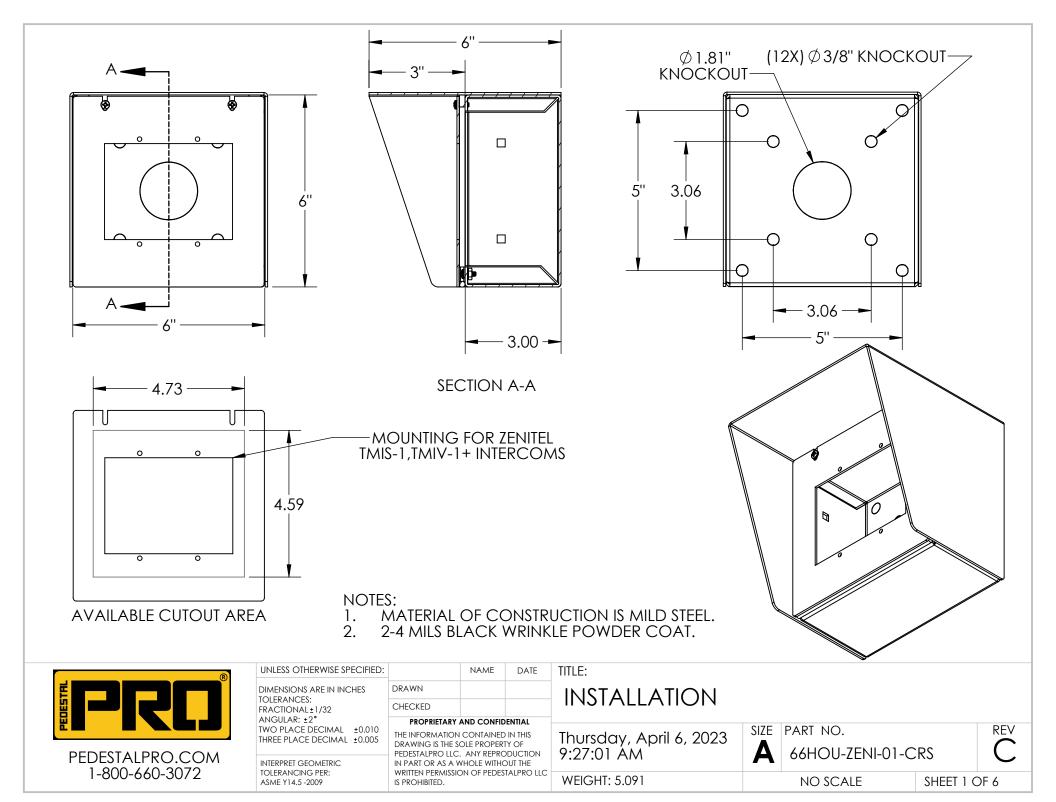

| ITEM NO. PART NUMBER DESCRIPTION                                                                                                                                                                                                       |              |
|----------------------------------------------------------------------------------------------------------------------------------------------------------------------------------------------------------------------------------------|--------------|
| 1 66HOU-ZENI-01-CRS ENCLOSURE ENCLOSURE WELDMENT                                                                                                                                                                                       | QTY.         |
| 2 66HOU-ZENI-01-CRS DOOR DOOR WELDMENT