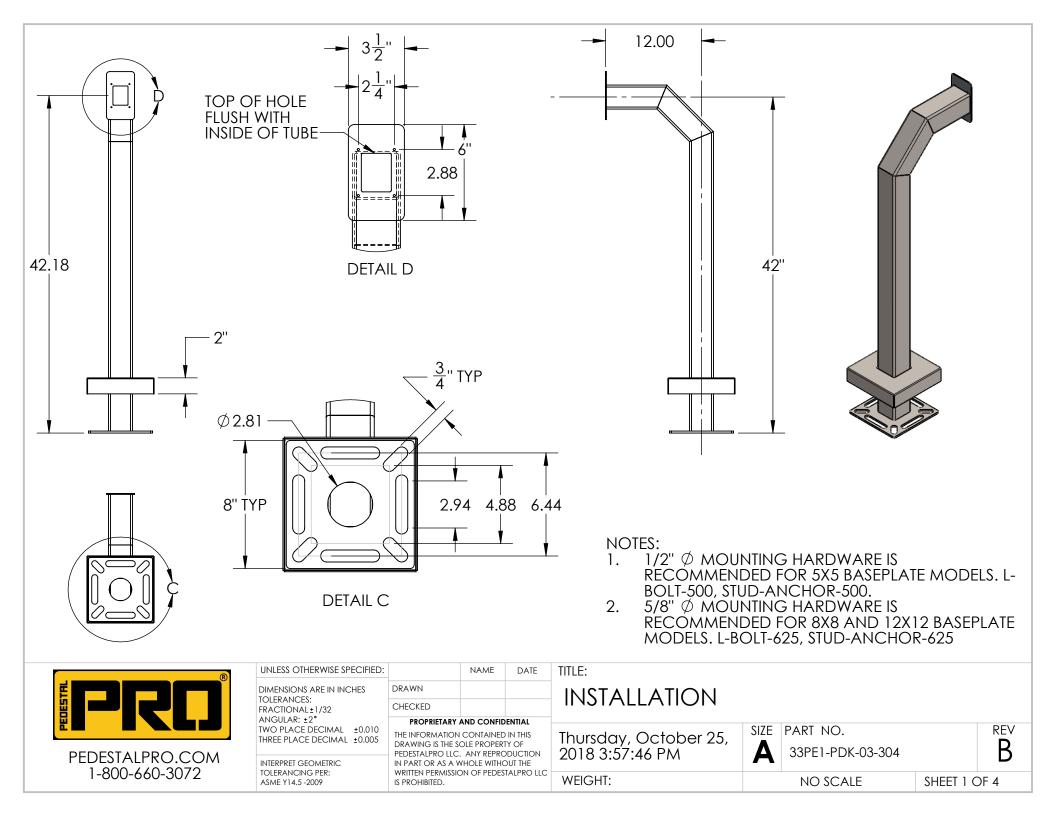

| ITEM NO. | PART NUMBER  | DESCRIPTION                        | QTY. |
|----------|--------------|------------------------------------|------|
| 1        | PLTFAC-RDRQR | MOUNTING PLATE                     | 1    |
| 2        | 42-3-12-SS   | 3X3 SQ 304SS TUBE                  | 1    |
| 3        | PLTCOV-8-3   | 8" STANDARD 304SS COVER PLATE      | 1    |
| 4        | PLTBAS-8-3   | 8" STANDARD 304SS BASE PLATE       | 1    |
| 5        |              | 1/4-20 X .50 ZINC PL CARRIAGE BOLT | 4    |
| 6        |              | 1/4-20 ZINC PL HEX NUT             | 4    |

NOTES:

2

3

1. BUTT WELDED SECTIONS ARE NOT ALLOWED, EACH SECTION OF TUBE MUST BE FROM CONTINUOUS STOCK.

2. ALL WELDS ARE TO BE CONTINUOUS FILLET WELDS UNLESS NOTED OTHERWISE.

3. SEE STANDARD PREPARATION AND COATING I