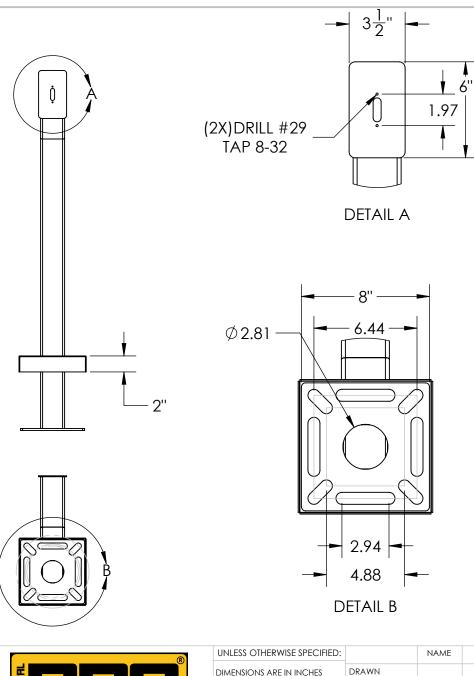

NOTES:

- $1/2'' \oint$  mounting hardware is recommended 1. FOR 5X5 BASEPLATE MODELS. L-BOLT-500, STUD-ANCHOR-500.
- 5/8"  $\phi$  mounting hardware is recommended 2. FOR 8X8 AND 12X12 BASEPLATE MODELS. L-BOLT-625, STUD-ANCHOR-625
- 3.
- MATERIALS OF CONSTRUCTION IS MILD STEEL 2-4 MIL BLACK WRINKLE POWDER COAT. (8017-91612) 4.

|   | ITEM NO.                                                                                                              | PART NUME                                                                                                       | FR                                                                                                                                                              | DESCRIPTION                                                             | QTY.                   |
|---|-----------------------------------------------------------------------------------------------------------------------|-----------------------------------------------------------------------------------------------------------------|-----------------------------------------------------------------------------------------------------------------------------------------------------------------|-------------------------------------------------------------------------|------------------------|
|   | 1                                                                                                                     | PLTBAS-8-3                                                                                                      | 8" STANDARE                                                                                                                                                     |                                                                         | 1                      |
| ~ | 2                                                                                                                     | PLTCOV-12-4                                                                                                     |                                                                                                                                                                 | OVER PLATE                                                              | 1                      |
|   | 3                                                                                                                     | 42-3-12                                                                                                         | 3X3 SQ STEEL                                                                                                                                                    | TUBE                                                                    | 1                      |
|   | 4                                                                                                                     |                                                                                                                 | 1/4-20 X .50 Z                                                                                                                                                  | INC PL CARRIAGE BOL                                                     | .T 4                   |
|   | 5                                                                                                                     |                                                                                                                 | 1/4-20 ZINC F                                                                                                                                                   | PL HEX NUT                                                              | 4                      |
|   | 6                                                                                                                     | PLTFAC-RDRSR                                                                                                    | MOUNTING F                                                                                                                                                      | PLATE                                                                   | 1                      |
|   | LESS OTHERWISE SPECIFIED:                                                                                             | MUST BE FROM<br>2. ALL WELDS<br>OTHERWISE.<br>3. SEE STAND<br>COATING PRO<br>4. FASTENERS                       | ED SECTIONS ARE NOT A<br>CONTINUOUS STOCK.<br>ARE TO BE CONTINUOUS<br>ARD PREPARATION AND<br>OCEDURE AND COLOR.<br>ARE TO BE BAGGED AND<br>ARD PACKAGING INSTUC | 5 FILLET WELDS UNLESS N<br>COATING INSTRUCTION<br>D SHIPPED WITH PEDEST | NOTED<br>NS FOR<br>AL. |
|   | ENSIONS ARE IN INCHES<br>ERANCES:<br>CTIONAL ±1/32<br>GULAR: ±2°<br>D PLACE DECIMAL ±0.010<br>EE PLACE DECIMAL ±0.005 | DRAWN CHECKED PROPRIETARY AND CONFIDENTIAL THE INFORMATION CONTAINED IN THIS DRAWING IS THE SOLE PROPERTY OF    | ASSEMBLY<br>Thursday, October 25,                                                                                                                               | SIZE PART NO.                                                           | REV<br>D               |
|   | ERPRET GEOMETRIC<br>ERANCING PER:                                                                                     | PEDESTALPRO LLC. ANY REPRODUCTION<br>IN PART OR AS A WHOLE WITHOUT THE<br>WRITTEN PERMISSION OF PEDESTALPRO LLC | 2018 3:57:46 PM                                                                                                                                                 | A 33PE1-PDK-01-CRS                                                      | В                      |
|   | AE Y14.5 -2009                                                                                                        | IS PROHIBITED.                                                                                                  | WEIGHT:                                                                                                                                                         | NO SCALE                                                                | SHEET 2 OF 4           |