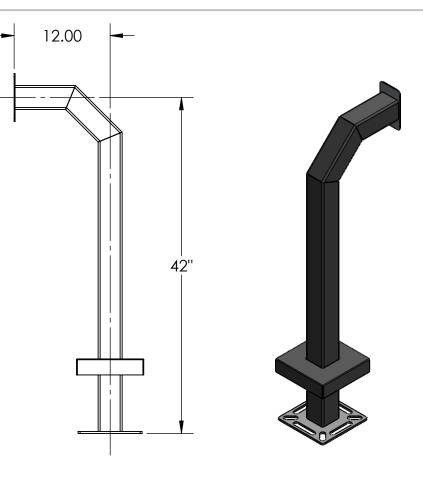

|   | ITEM NO.                                                                                                              | PART NUME                                                                                                       | FR                                                                                                                                                              | DESCRIPTION                                                             | QTY.                   |
|---|-----------------------------------------------------------------------------------------------------------------------|-----------------------------------------------------------------------------------------------------------------|-----------------------------------------------------------------------------------------------------------------------------------------------------------------|-------------------------------------------------------------------------|------------------------|
|   | 1                                                                                                                     | PLTBAS-8-3                                                                                                      | 8" STANDARE                                                                                                                                                     |                                                                         | 1                      |
| ~ | 2                                                                                                                     | PLTCOV-12-4                                                                                                     |                                                                                                                                                                 | OVER PLATE                                                              | 1                      |
|   | 3                                                                                                                     | 42-3-12                                                                                                         | 3X3 SQ STEEL                                                                                                                                                    | TUBE                                                                    | 1                      |
|   | 4                                                                                                                     |                                                                                                                 | 1/4-20 X .50 Z                                                                                                                                                  | INC PL CARRIAGE BOL                                                     | .T 4                   |
|   | 5                                                                                                                     |                                                                                                                 | 1/4-20 ZINC F                                                                                                                                                   | PL HEX NUT                                                              | 4                      |
|   | 6                                                                                                                     | PLTFAC-RDRSR                                                                                                    | MOUNTING F                                                                                                                                                      | PLATE                                                                   | 1                      |
|   | LESS OTHERWISE SPECIFIED:                                                                                             | MUST BE FROM<br>2. ALL WELDS<br>OTHERWISE.<br>3. SEE STAND<br>COATING PRO<br>4. FASTENERS                       | ED SECTIONS ARE NOT A<br>CONTINUOUS STOCK.<br>ARE TO BE CONTINUOUS<br>ARD PREPARATION AND<br>OCEDURE AND COLOR.<br>ARE TO BE BAGGED AND<br>ARD PACKAGING INSTUC | 5 FILLET WELDS UNLESS N<br>COATING INSTRUCTION<br>D SHIPPED WITH PEDEST | NOTED<br>NS FOR<br>AL. |
|   | ENSIONS ARE IN INCHES<br>ERANCES:<br>CTIONAL ±1/32<br>GULAR: ±2°<br>D PLACE DECIMAL ±0.010<br>EE PLACE DECIMAL ±0.005 | DRAWN CHECKED PROPRIETARY AND CONFIDENTIAL THE INFORMATION CONTAINED IN THIS DRAWING IS THE SOLE PROPERTY OF    | ASSEMBLY<br>Thursday, October 25,                                                                                                                               | SIZE PART NO.                                                           | REV<br>D               |
|   | ERPRET GEOMETRIC<br>ERANCING PER:                                                                                     | PEDESTALPRO LLC. ANY REPRODUCTION<br>IN PART OR AS A WHOLE WITHOUT THE<br>WRITTEN PERMISSION OF PEDESTALPRO LLC | 2018 3:57:46 PM                                                                                                                                                 | A 33PE1-PDK-01-CRS                                                      | В                      |
|   | AE Y14.5 -2009                                                                                                        | IS PROHIBITED.                                                                                                  | WEIGHT:                                                                                                                                                         | NO SCALE                                                                | SHEET 2 OF 4           |