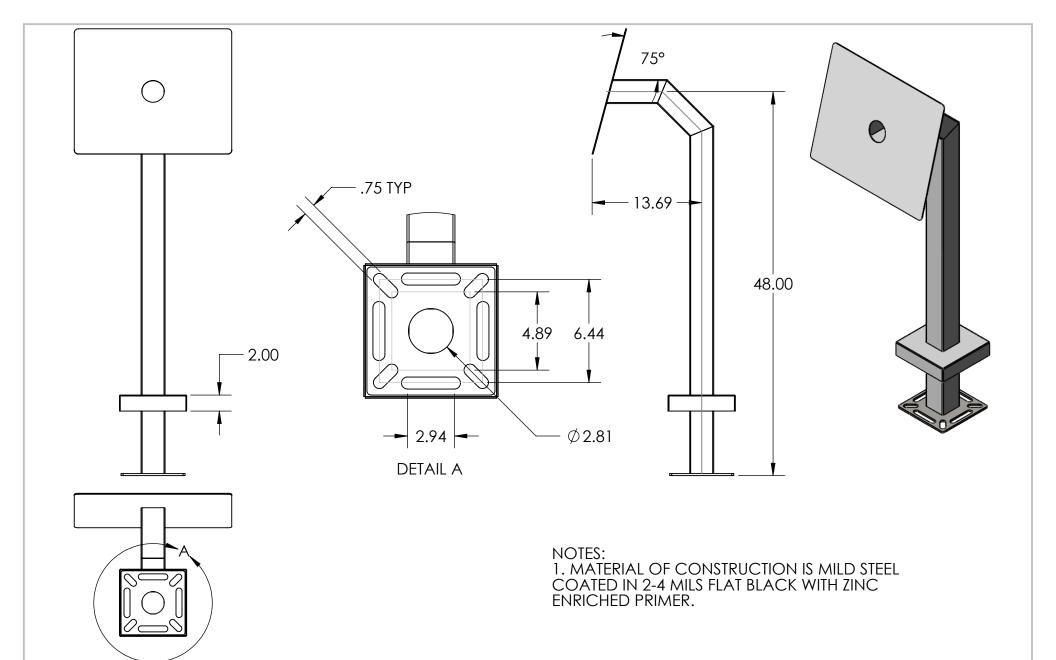

PEDESTALPRO.COM 1-800-660-3072

UNLESS OTHERWISE SPECIFIED: DIMENSIONS ARE IN INCHES TOLERANCES: FRACTIONAL±1/32 ANGULAR: ±2° TWO PLACE DECIMAL ±0.010 THREE PLACE DECIMAL ±0.005

INTERPRET GEOMETRIC TOLERANCING PER: ASME Y14.5 -2009

## INSTALLATION

Friday, July 17, 2020 12:27:33 PM WEIGHT: 39.025

SIZE PART NO.

**REV** 33PE1-INVU-02-CRS

NO SCALE SHEET 1 OF 4

| ITEM NO. | PART NUMBER            | DESCRIPTION                       | QTY. |
|----------|------------------------|-----------------------------------|------|
| 1        | 33PE1-INVU-02-CRS      | 3 X 3 WELDMENT                    | 1    |
| 2        | PLTBAS-8-3             | 8" STANDARD BASE PLATE            | 1    |
| 3        | PLTCOV-8-3             | STANDARD COVER PLATE              | 1    |
| 4        | 33PE1-INVU-02-CRS FACE | CUSTOM INVICTUS FACE PLATE        | 1    |
| 5        |                        | 1/4-20 X .5 ZINC PL CARRIAGE BOLT | 4    |
| 6        |                        | 1/4-20 ZINC PL HEX NUT            | 4    |