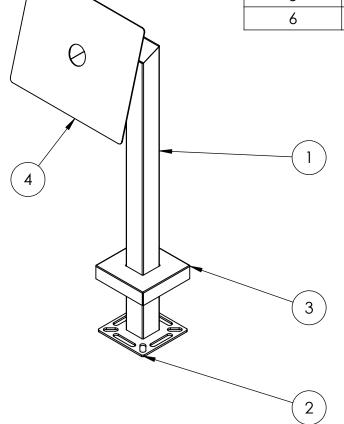

## INSTALLATION

Friday, July 17, 2020 12:27:33 PM WEIGHT: 39.025

SIZE PART NO.

**REV** 33PE1-INVU-02-CRS

NO SCALE SHEET 1 OF 4

| ITEM NO. | PART NUMBER            | DESCRIPTION                       | QTY. |
|----------|------------------------|-----------------------------------|------|
| 1        | 33PE1-INVU-02-CRS      | 3 X 3 WELDMENT                    | 1    |
| 2        | PLTBAS-8-3             | 8" STANDARD BASE PLATE            | 1    |
| 3        | PLTCOV-8-3             | STANDARD COVER PLATE              | 1    |
| 4        | 33PE1-INVU-02-CRS FACE | CUSTOM INVICTUS FACE PLATE        | 1    |
| 5        |                        | 1/4-20 X .5 ZINC PL CARRIAGE BOLT | 4    |
| 6        |                        | 1/4-20 ZINC PL HEX NUT            | 4    |

## NOTES:

- 1. SEE STANDARD PREPARATION AND COATING INSTRUCTIONS FOR COATING PROCEDURE AND COLOR.
- 2. SEE STANDARD PACKAGING INSTRUCTIONS FOR PACKAGING PROCEDURE.

|                 | UNLESS OTHERWISE SPECIFIED:                                                                                           |                                                                                                                                                                                            | NAME | DATE       | TITLE:                               |                   |          |           |      |
|-----------------|-----------------------------------------------------------------------------------------------------------------------|--------------------------------------------------------------------------------------------------------------------------------------------------------------------------------------------|------|------------|--------------------------------------|-------------------|----------|-----------|------|
|                 | DIMENSIONS ARE IN INCHES TOLERANCES: FRACTIONAL±1/32 ANGULAR: ±2° TWO PLACE DECIMAL ±0.010 THREE PLACE DECIMAL ±0.005 | DRAWN                                                                                                                                                                                      |      |            | ASSEMBLY                             |                   |          |           |      |
|                 |                                                                                                                       | CHECKED                                                                                                                                                                                    |      |            | ASSEMBLI                             |                   |          |           |      |
|                 |                                                                                                                       | PROPRIETARY AND CONFIDENTIAL                                                                                                                                                               |      |            |                                      | SIZE              | PART NO. |           | REV  |
|                 |                                                                                                                       | THE INFORMATION CONTAINED IN THIS DRAWING IS THE SOLE PROPERTY OF PEDESTALPRO LLC. ANY REPRODUCTION IN PART OR AS A WHOLE WITHOUT THE WRITTEN PERMISSION OF PEDESTALPRO LLC IS PROHIBITED. |      | TY OF      | Friday, July 17, 2020<br>12:27:33 PM | 33PE1-INVU-02-CRS |          |           |      |
| PEDESTALPRO.COM | INTERPRET GEOMETRIC<br>TOLERANCING PER:<br>ASME Y14.5 -2009                                                           |                                                                                                                                                                                            |      | OUT THE    |                                      |                   |          |           |      |
| 1-800-660-3072  |                                                                                                                       |                                                                                                                                                                                            |      | TALPRO LLC | WEIGHT: 39.025                       |                   | NO SCALE | SHEET 2 ( | OF 4 |