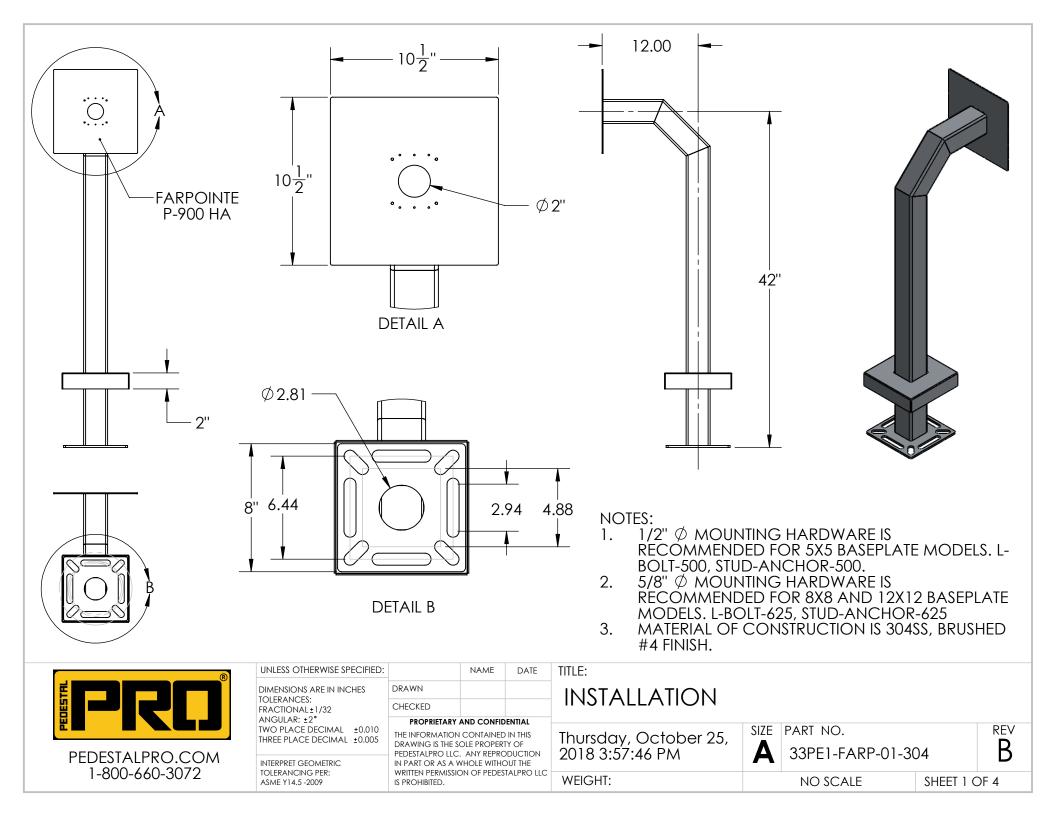

| ~ | ITEM NO. | PART NUMBER                                                                                                                       | DESCRIPTION                                                                   | QTY. |
|---|----------|-----------------------------------------------------------------------------------------------------------------------------------|-------------------------------------------------------------------------------|------|
|   | 1        | 33PE1-FARP-01-CRS                                                                                                                 | 3X3X.120 SQ SS TUBE                                                           | 1    |
|   | 2        | PLTBAS-8-3                                                                                                                        | 8" STANDARD BASE PLATE                                                        | 1    |
|   | 3        | PLTCOV-10-6                                                                                                                       | 8" STANDARD COVER PLATE                                                       | 1    |
|   | 4        |                                                                                                                                   | 1/4-20 X .50 ZINC PL CARRIAGE BOLT                                            | 4    |
|   | 5        |                                                                                                                                   | 1/4-20 ZINC PL HEX NUT                                                        | 4    |
|   | 6        | PLTFAC 10-10                                                                                                                      | DEVICE MOUNTING PLATE                                                         | 1    |
|   |          | MUST BE FROM CONTINU<br>2. ALL WELDS ARE TO B<br>OTHERWISE.<br>3. SEE STANDARD PREP<br>COATING PROCEDURE<br>4. FASTENERS ARE TO B | e continuous fillet welds unless notei<br>Aration and coating instructions fo | C    |

| R | UNLESS OTHERWISE SPECIFIED:                                                                              |                                                                                                                                           | NAME | DATE               | TITLE:                                   |            |                              |              |                 |  |
|---|----------------------------------------------------------------------------------------------------------|-------------------------------------------------------------------------------------------------------------------------------------------|------|--------------------|------------------------------------------|------------|------------------------------|--------------|-----------------|--|
|   | Binter toron to nite in the tories                                                                       | DRAWN                                                                                                                                     |      |                    | ASSEMBLY                                 |            |                              |              |                 |  |
|   | TOLERANCES:<br>FRACTIONAL±1/32<br>ANGULAR: ±2°<br>TWO PLACE DECIMAL ±0.010<br>THREE PLACE DECIMAL ±0.005 | CHECKED                                                                                                                                   |      |                    | ASSLINDLI                                |            |                              |              |                 |  |
|   |                                                                                                          | PROPRIETARY AND CONFIDENTIAL<br>THE INFORMATION CONTAINED IN THIS<br>DRAWING IS THE SOLE PROPERTY OF<br>PEDESTALPRO LLC. ANY REPRODUCTION |      | D IN THIS<br>TY OF | Thursday, October 25,<br>2018 3:57:46 PM | SIZE       | PART NO.<br>33PE1-FARP-01-30 | )/           | rev<br><b>R</b> |  |
|   | INTERPRET GEOMETRIC                                                                                      | IN PART OR AS A WHOLE WITHOUT THE<br>WRITTEN PERMISSION OF PEDESTALPRO LLC –<br>IS PROHIBITED.                                            |      | OUT THE            | 2010 3.37 .401 / 1                       |            | 551 LT-1 ART-01-504          |              | U               |  |
|   | TOLERANCING PER:<br>ASME Y14.5 -2009                                                                     |                                                                                                                                           |      | SIALPRO LLC        | WEIGHT:                                  | NO SCALE S |                              | SHEET 2 OF 4 |                 |  |