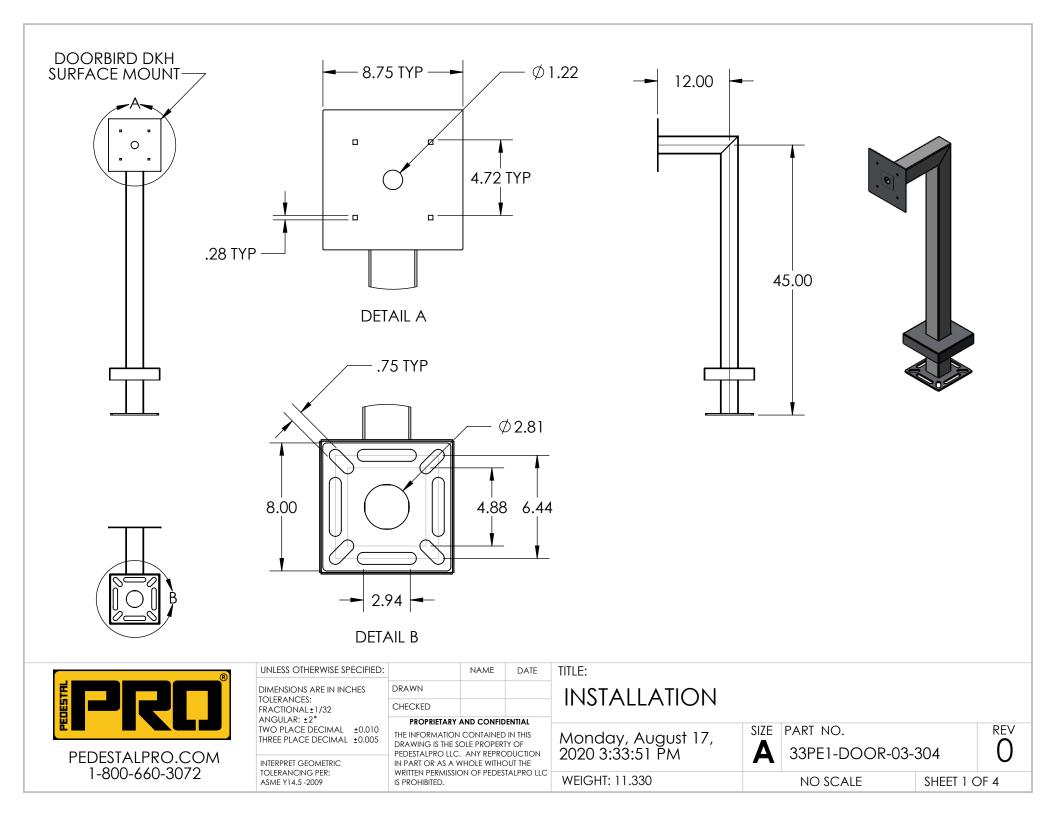

|