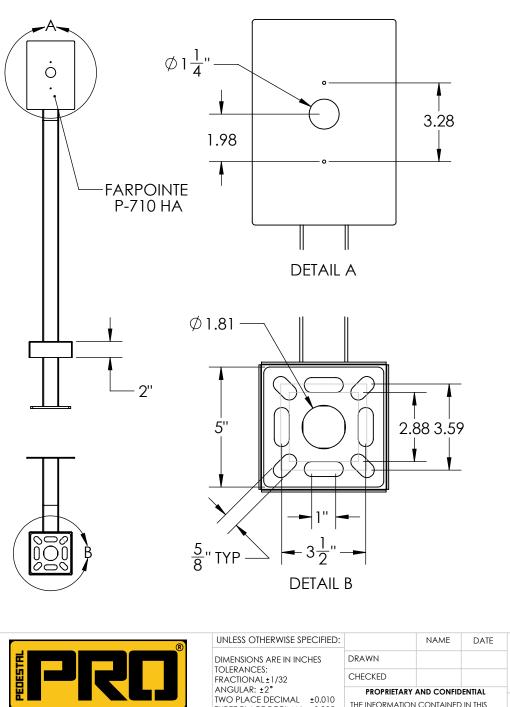

## NOTES:

- $1/2" \phi$  mounting hardware is recommended for 5x5 baseplate models. L-Bolt-500, Stud-1. ANCHOR-500.
- 5/8"  $\phi$  mounting hardware is recommended 2. FOR 8X8 AND 12X12 BASEPLATE MODELS. L-BOLT-625, STUD-ANCHOR-625 MATERIAL OF CONSTRUCTION IS MILD STEEL.
- 3.
- 2-4 MILS BLACK WRINKLE POWDER COAT. 4.