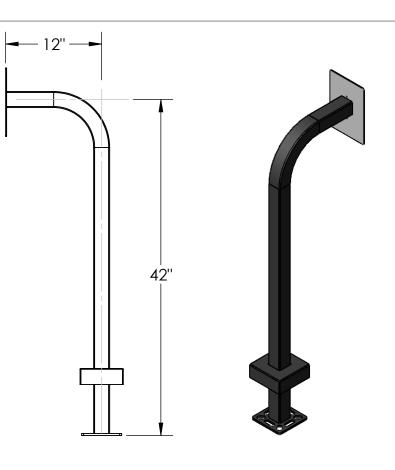

|        | ITEM NO.                                                                                               | PART NUMBER                                                                                                                                                                                                                                                                                                                                                                                                                                                                                                                                                                                                                                                                                                                                                                                                                                                                                                                                                                                                                                                                                                                                                                                                                                                                                                                                                                                                                                                                                                                                                                                                                                                                                                                                                                                                                                                                                                                                                                                                                                                                                                                                                                                                                                                                                                                                                                                                  | 2                                                                                                                                                                                  | DESCRIPTION                                                                 | QTY.           |
|--------|--------------------------------------------------------------------------------------------------------|--------------------------------------------------------------------------------------------------------------------------------------------------------------------------------------------------------------------------------------------------------------------------------------------------------------------------------------------------------------------------------------------------------------------------------------------------------------------------------------------------------------------------------------------------------------------------------------------------------------------------------------------------------------------------------------------------------------------------------------------------------------------------------------------------------------------------------------------------------------------------------------------------------------------------------------------------------------------------------------------------------------------------------------------------------------------------------------------------------------------------------------------------------------------------------------------------------------------------------------------------------------------------------------------------------------------------------------------------------------------------------------------------------------------------------------------------------------------------------------------------------------------------------------------------------------------------------------------------------------------------------------------------------------------------------------------------------------------------------------------------------------------------------------------------------------------------------------------------------------------------------------------------------------------------------------------------------------------------------------------------------------------------------------------------------------------------------------------------------------------------------------------------------------------------------------------------------------------------------------------------------------------------------------------------------------------------------------------------------------------------------------------------------------|------------------------------------------------------------------------------------------------------------------------------------------------------------------------------------|-----------------------------------------------------------------------------|----------------|
|        | 1                                                                                                      | 22PE1-FARP-01-CRS                                                                                                                                                                                                                                                                                                                                                                                                                                                                                                                                                                                                                                                                                                                                                                                                                                                                                                                                                                                                                                                                                                                                                                                                                                                                                                                                                                                                                                                                                                                                                                                                                                                                                                                                                                                                                                                                                                                                                                                                                                                                                                                                                                                                                                                                                                                                                                                            | 2x2 STEEL TUBE                                                                                                                                                                     |                                                                             | 1              |
| $\sim$ | 2                                                                                                      | PLTBAS-5-2                                                                                                                                                                                                                                                                                                                                                                                                                                                                                                                                                                                                                                                                                                                                                                                                                                                                                                                                                                                                                                                                                                                                                                                                                                                                                                                                                                                                                                                                                                                                                                                                                                                                                                                                                                                                                                                                                                                                                                                                                                                                                                                                                                                                                                                                                                                                                                                                   | 5'' STANDARD E                                                                                                                                                                     | BASE PLATE                                                                  | 1              |
|        | 3                                                                                                      | PLTCOV-5-2                                                                                                                                                                                                                                                                                                                                                                                                                                                                                                                                                                                                                                                                                                                                                                                                                                                                                                                                                                                                                                                                                                                                                                                                                                                                                                                                                                                                                                                                                                                                                                                                                                                                                                                                                                                                                                                                                                                                                                                                                                                                                                                                                                                                                                                                                                                                                                                                   | 5" STANDARD (                                                                                                                                                                      | COVER PLATE                                                                 | 1              |
|        | 4                                                                                                      |                                                                                                                                                                                                                                                                                                                                                                                                                                                                                                                                                                                                                                                                                                                                                                                                                                                                                                                                                                                                                                                                                                                                                                                                                                                                                                                                                                                                                                                                                                                                                                                                                                                                                                                                                                                                                                                                                                                                                                                                                                                                                                                                                                                                                                                                                                                                                                                                              | 1/4-20 X .50 ZIN                                                                                                                                                                   | NC PL CARRIAGE BOLT                                                         | 4              |
|        | 5                                                                                                      |                                                                                                                                                                                                                                                                                                                                                                                                                                                                                                                                                                                                                                                                                                                                                                                                                                                                                                                                                                                                                                                                                                                                                                                                                                                                                                                                                                                                                                                                                                                                                                                                                                                                                                                                                                                                                                                                                                                                                                                                                                                                                                                                                                                                                                                                                                                                                                                                              | 1/4-20 ZINC PL                                                                                                                                                                     | . HEX NUT                                                                   | 4              |
|        | 6                                                                                                      | PLTFAC 6-9                                                                                                                                                                                                                                                                                                                                                                                                                                                                                                                                                                                                                                                                                                                                                                                                                                                                                                                                                                                                                                                                                                                                                                                                                                                                                                                                                                                                                                                                                                                                                                                                                                                                                                                                                                                                                                                                                                                                                                                                                                                                                                                                                                                                                                                                                                                                                                                                   | DEVICE MOUN                                                                                                                                                                        | ITING PLATE                                                                 | 1              |
|        |                                                                                                        | NOTES:<br>1. BUTT WELDED                                                                                                                                                                                                                                                                                                                                                                                                                                                                                                                                                                                                                                                                                                                                                                                                                                                                                                                                                                                                                                                                                                                                                                                                                                                                                                                                                                                                                                                                                                                                                                                                                                                                                                                                                                                                                                                                                                                                                                                                                                                                                                                                                                                                                                                                                                                                                                                     | ) SECTIONS ARE NOT ALL                                                                                                                                                             |                                                                             |                |
|        |                                                                                                        | MUST BE FROM C<br>2. ALL WELDS A<br>OTHERWISE.<br>3. SEE STANDAR<br>COATING PROC<br>4. FASTENERS AI<br>5. SEE STANDAR<br>PROCEDURE.                                                                                                                                                                                                                                                                                                                                                                                                                                                                                                                                                                                                                                                                                                                                                                                                                                                                                                                                                                                                                                                                                                                                                                                                                                                                                                                                                                                                                                                                                                                                                                                                                                                                                                                                                                                                                                                                                                                                                                                                                                                                                                                                                                                                                                                                          | CONTINUOUS STOCK.<br>RE TO BE CONTINUOUS F<br>D PREPARATION AND C<br>EDURE AND COLOR.<br>RE TO BE BAGGED AND S<br>D PACKAGING INSTUCT                                              | FILLET WELDS UNLESS NOT<br>OATING INSTRUCTIONS FO<br>SHIPPED WITH PEDESTAL. | ED             |
|        | UNLESS OTHERWISE SPECIFIED:                                                                            | MUST BE FROM C<br>2. ALL WELDS A<br>OTHERWISE.<br>3. SEE STANDAR<br>COATING PROC<br>4. FASTENERS A<br>5. SEE STANDAR<br>PROCEDURE.<br>NAME DATE TI                                                                                                                                                                                                                                                                                                                                                                                                                                                                                                                                                                                                                                                                                                                                                                                                                                                                                                                                                                                                                                                                                                                                                                                                                                                                                                                                                                                                                                                                                                                                                                                                                                                                                                                                                                                                                                                                                                                                                                                                                                                                                                                                                                                                                                                           | CONTINUOUS STOCK.<br>RE TO BE CONTINUOUS F<br>D PREPARATION AND C<br>EDURE AND COLOR.<br>RE TO BE BAGGED AND S                                                                     | FILLET WELDS UNLESS NOT<br>OATING INSTRUCTIONS FO<br>SHIPPED WITH PEDESTAL. | ED             |
|        | DIMENSIONS ARE IN INCHES<br>TOLERANCES:                                                                | MUST BE FROM C<br>2. ALL WELDS A<br>OTHERWISE.<br>3. SEE STANDAR<br>COATING PROC<br>4. FASTENERS A<br>5. SEE STANDAR<br>PROCEDURE.<br>DRAWN DATE TI                                                                                                                                                                                                                                                                                                                                                                                                                                                                                                                                                                                                                                                                                                                                                                                                                                                                                                                                                                                                                                                                                                                                                                                                                                                                                                                                                                                                                                                                                                                                                                                                                                                                                                                                                                                                                                                                                                                                                                                                                                                                                                                                                                                                                                                          | CONTINUOUS STOCK.<br>RE TO BE CONTINUOUS F<br>D PREPARATION AND C<br>EDURE AND COLOR.<br>RE TO BE BAGGED AND S<br>D PACKAGING INSTUCT                                              | FILLET WELDS UNLESS NOT<br>OATING INSTRUCTIONS FO<br>SHIPPED WITH PEDESTAL. | ED             |
|        | DIMENSIONS ARE IN INCHES<br>TOLERANCES:<br>FRACTIONAL±1/32<br>ANGULAR: ±2°<br>TWO PLACE DECIMAL ±0.010 | MUST BE FROM C<br>2. ALL WELDS A<br>OTHERWISE.<br>3. SEE STANDAR<br>COATING PROC<br>4. FASTENERS AI<br>5. SEE STANDAR<br>PROCEDURE.<br>DRAWN DATE TI<br>DRAWN | CONTINUOUS STOCK.<br>RE TO BE CONTINUOUS F<br>ED PREPARATION AND C<br>EDURE AND COLOR.<br>RE TO BE BAGGED AND S<br>D PACKAGING INSTUCT                                             | FILLET WELDS UNLESS NOT<br>OATING INSTRUCTIONS FO<br>SHIPPED WITH PEDESTAL. | ED<br>OR<br>RE |
|        | DIMENSIONS ARE IN INCHES<br>TOLERANCES:<br>FRACTIONAL ± 1/32<br>ANGULAR: ±2°                           | MUST BE FROM C<br>2. ALL WELDS A<br>OTHERWISE.<br>3. SEE STANDAR<br>COATING PROC<br>4. FASTENERS AI<br>5. SEE STANDAR<br>PROCEDURE.                                                                                                                                                                                                                                                                                                                                                                                                                                                                                                                                                                                                                                                                                                                                                                                                                                                                                                                                                                                                                                                                                                                                                                                                                                                                                                                                                                                                                                                                                                                                                                                                                                                                                                                                                                                                                                                                                                                                                                                                                                                                                                                                                                                                                                                                          | CONTINUOUS STOCK.<br>RE TO BE CONTINUOUS F<br>ED PREPARATION AND C<br>EDURE AND COLOR.<br>RE TO BE BAGGED AND S<br>D PACKAGING INSTUCT<br>TLE:<br>ASSEMBLY<br>hursday, October 25. | FILLET WELDS UNLESS NOT                                                     | ED             |