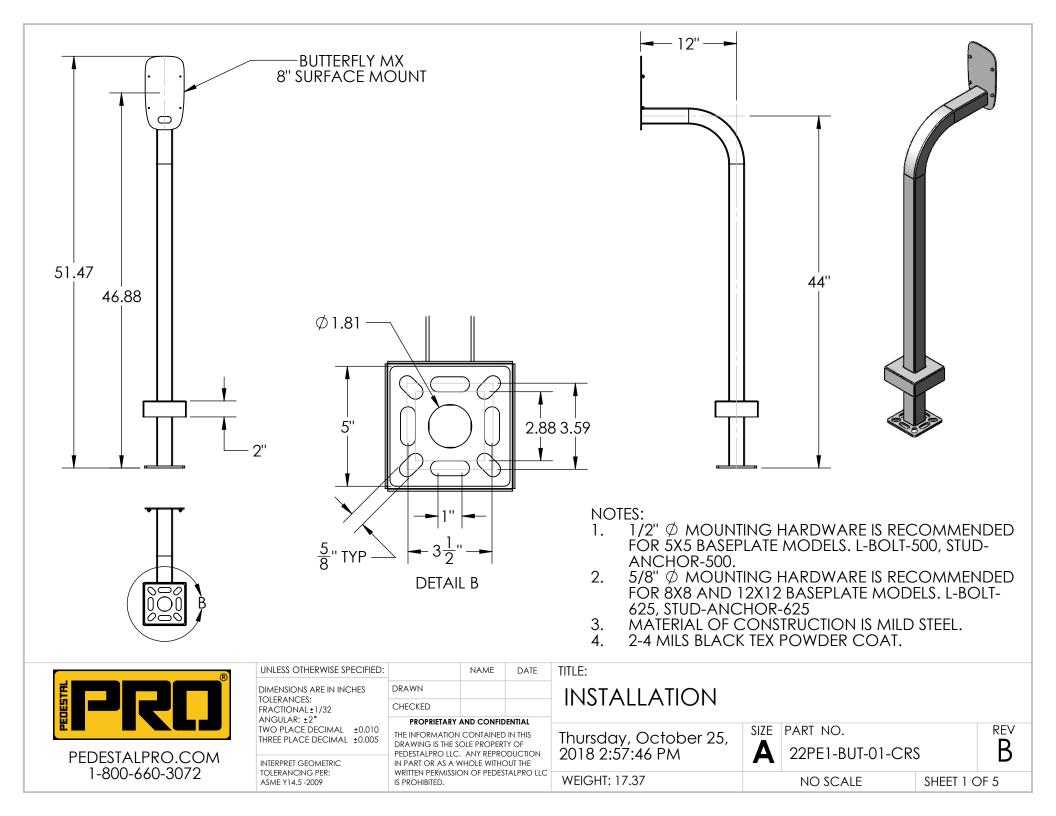

| PEDESTALPRO.COM                                                                                                                                                                                                                                                                                                                                                                                                                                                                                                                                                                                                                                                                                                                                                                                                                                                                                                                                                                                                                                                                                                                                                                                                                                                                                                                                                                                                                                                                                                                                                                                                                                                                                                                                                                                                                                                                                                                                                                                                                                                                                                                                                                                                       | $\sim$                 | ITEM NO.                  | PART NUM                                                                                                                            | BER                                                                                                                                  | DESCRIPTION             | QTY.                    |
|-----------------------------------------------------------------------------------------------------------------------------------------------------------------------------------------------------------------------------------------------------------------------------------------------------------------------------------------------------------------------------------------------------------------------------------------------------------------------------------------------------------------------------------------------------------------------------------------------------------------------------------------------------------------------------------------------------------------------------------------------------------------------------------------------------------------------------------------------------------------------------------------------------------------------------------------------------------------------------------------------------------------------------------------------------------------------------------------------------------------------------------------------------------------------------------------------------------------------------------------------------------------------------------------------------------------------------------------------------------------------------------------------------------------------------------------------------------------------------------------------------------------------------------------------------------------------------------------------------------------------------------------------------------------------------------------------------------------------------------------------------------------------------------------------------------------------------------------------------------------------------------------------------------------------------------------------------------------------------------------------------------------------------------------------------------------------------------------------------------------------------------------------------------------------------------------------------------------------|------------------------|---------------------------|-------------------------------------------------------------------------------------------------------------------------------------|--------------------------------------------------------------------------------------------------------------------------------------|-------------------------|-------------------------|
| Image: Standard Cover Plate     1       3     PLTCOV-5-2     S" STANDARD COVER PLATE     1       4     BIN FACE PLATE     MOUNTING PLATE     1       5     -     State Plate     1       5     -     State Plate     1       6     -     BI-8 Stainless Steel Ultra-Low-Profile     4       6     -     IB-8 Stainless Steel Cap Nut 8-32     4       1     BUTT WELDED SECTIONS ARE NOT ALLOWED, EACH SECTION OF TUBE     NOTES:       1. BUTT WELDED SECTIONS ARE NOT ALLOWED, EACH SECTION OF TUBE     .       2. ALL WELDS ARE TO BE CONTINUOUS STOCK.     .       2. ALL WELDS ARE TO BE CONTINUOUS FULFET WELDS UNLESS NOTED     OTHER WISE       3. SEE STANDARD PREPARATION AND COATING INSTRUCTIONS FOR     COATING PROCEDURE AND COATING INSTRUCTIONS FOR       2. ALL WELDS ARE TO BE BAGGED AND SHIPPED WITH PEDESTAL.     S. SEE STANDARD PACKAGING INSTRUCTIONS FOR PACKAGING PROCEDURE.       3. SEE STANDARD PACKAGING INSTRUCTIONS FOR PACKAGING PROCEDURE     ASSEMBLY       PROCEDURE.     ITLE:     ASSEMBLY       PROSENT AND CONTINUENT AND CONTI                                                                                                                                                                                                                                                                                                                                                                                                                                                                                                                                                                                                                                                                                                                                                                                                                                                                                                                                                                          |                        | 1 221                     | PE1-BUT-01-CRS                                                                                                                      | 2x2 SQ ST                                                                                                                            | EL TUBE                 | 1                       |
| 3   PILOVY-S-2   S STANDARD COVERPLATE   1     4   8IN FACE PLATE   316 Stainless Steel Ultra-Low-Profile   4     5   -   316 Stainless Steel Ultra-Low-Profile   4     6   -   18-8 Stainless Steel Ultra-Low-Profile   4     6   -   18-8 Stainless Steel Cap Nut 8-32   4     1   -   18-8 Stainless Steel Cap Nut 8-32   4     -   -   18-8 Stainless Steel Cap Nut 8-32   4     -   -   18-8 Stainless Steel Cap Nut 8-32   4     -   -   18-8 Stainless Steel Cap Nut 8-32   4     -   -   18-8 Stainless Steel Cap Nut 8-32   4     -   -   18-8 Stainless Steel Cap Nut 8-32   4     -   -   -   18-8 Stainless Steel Cap Nut 8-32   4     -   -   -   -   18-8 Stainless Steel Cap Nut 8-32   4     -   -   -   -   -   -   -     -   -   -   -   -   -   -   -     -   -   -   -   -   - <td< td=""><td>•</td><td>2 PL1</td><td>TBAS-5-2</td><td>5" STANDA</td><td>ARD BASE PLATE</td><td>1</td></td<>                                                                                                                                                                                                                                                                                                                                                                                                                                                                                                                                                                                                                                                                                                                                                                                                                                                                                                                                                                                                                                                                                                                                                                                                                                                                                                      | •                      | 2 PL1                     | TBAS-5-2                                                                                                                            | 5" STANDA                                                                                                                            | ARD BASE PLATE          | 1                       |
| 5   -   316 Stainless Steel Ultra-Low-Profile   4     Socket Head Screw 8:32 X 5/16"   4     6   -   18-8 Stainless Steel Cap Nut 8:32   4     1   Built Welded Screw 8:32 X 5/16"   4     Multiple Screw 8:32 X 5/16"   Screw 8:32 X 5/16"   4     Multiple Screw 8:32 X 5/16"   Screw 8:32 X 5/16"   4     Multiple Screw 8:32 X 5/16"   Screw 8:32 X 5/16"   4     3   Screw 8:32 X 5/16"   Screw 8:32 X 5/16"   4     4   Screw 8:32 X 5/16"   Screw 8:32 X 5/16"   5     3   Screw 8:32 X 5/16"   Screw 8:32 X 5/16"   5                                                                                                                                                                                                                                                                                                                                                                                                                                                                                                                                                                                                                                                                                                                                                                                                                                                                                                                                                                                                                                                                                                                                                                                                                                                                             |                        | 3 PL1                     | TCOV-5-2                                                                                                                            | 5" STANDA                                                                                                                            | ARD COVER PLATE         | 1                       |
| 3   -   Socket Head Screw 8-32 X 5/16"   4     6   -   18-8 Stainless Steel Cap Nut 8-32   4     4   -   18-8 Stainless Steel Cap Nut 8-32   4     4   -   18-8 Stainless Steel Cap Nut 8-32   4     4   -   18-8 Stainless Steel Cap Nut 8-32   4     4   -   18-8 Stainless Steel Cap Nut 8-32   4     4   -   -   18-8 Stainless Steel Cap Nut 8-32   4     4   -   -   18-8 Stainless Steel Cap Nut 8-32   4     1   BUT WELDED SECTIONS ARE NOT ALLOWED, EACH SECTION OF TUBE MUST BE FROM CONTINUOUS STOCK.   2.   2.     3   -   -   -   -   -   -   -   -   -   -   -   -   -   -   -   -   -   -   -   -   -   -   -   -   -   -   -   -   -   -   -   -   -   -   -   -   -   -   -   -   -   -   -   -   -   -   -   -   -   -                                                                                                                                                                                                                                                                                                                                                                                                                                                                                                                                                                                                                                                                                                                                                                                                                                                                                                                                                                                                                                                                                                                                                                                                                                                                                                                                                                                                                                                                             |                        | 4 8IN                     | N FACE PLATE                                                                                                                        | MOUNTIN                                                                                                                              | G PLATE                 | 1                       |
| A NOTES: 1. BUT WELDED SECTIONS ARE NOT ALLOWED, EACH SECTION OF TUBE MUST BE FROM CONTINUOUS STOCK. 2. ALL WELDS ARE TO BE CONTINUOUS FILLET WELDS UNLESS NOTED OTHERWISE 3. SEE STANDARD PREPARATION AND COATING INSTRUCTIONS FOR COATING PROCEDURE AND COLOR. 4. FASTENERS ARE TO BE BAGGED AND SHIPPED WITH PEDESTAL. 5. SEE STANDARD PACKAGING INSTRUCTIONS FOR PACKAGING PROCEDURE. MUST BE FROM CONTINUOUS STOCK. 1. BUT MANY DATA THE MANY DATA                                                                                                                                                                                                                                                                                                                                                                                                                                                                                                           |                        | 5                         |                                                                                                                                     |                                                                                                                                      |                         | 4                       |
| NOTES:<br>1. BUT WELDED SECTIONS ARE NOT ALLOWED, EACH SECTION OF TUBE<br>MUST BE FROM CONTINUOUS STOCK.<br>2. ALL WELDED ARE TO BE CONTINUOUS FILLET WELDS UNLESS NOTED<br>OTHERWISE.<br>3. SEE STANDARD PREPARATION AND COATING INSTRUCTIONS FOR<br>COATING PROCEDURE AND COLOR.<br>4. FASTENERS ARE TO BE BAGGED AND SHIPPED WITH PEDESTAL.<br>5. SEE STANDARD PACKAGING INSTUCTIONS FOR PACKAGING<br>PROCEDURE.<br>THESE OTHERWISE SPECIFIC<br>THE SAME TO BE AGGED AND SHIPPED WITH PEDESTAL.<br>5. SEE STANDARD PACKAGING INSTUCTIONS FOR PACKAGING<br>PROCEDURE.<br>THESE OTHERWISE SPECIFIC<br>THE SAME TO BE AGGED AND SHIPPED WITH PEDESTAL.<br>5. SEE STANDARD PACKAGING INSTUCTIONS FOR PACKAGING<br>PROCEDURE.<br>THE SAME TO BE AGGED AND SHIPPED WITH PEDESTAL.<br>5. SEE STANDARD PACKAGING INSTUCTIONS FOR PACKAGING<br>THE SAME TO BE AGGED AND SHIPPED WITH PEDESTAL.<br>5. SEE STANDARD PACKAGING INSTUCTIONS FOR PACKAGING<br>THE SAME TO BE AGGED AND SHIPPED WITH PEDESTAL.<br>5. SEE STANDARD PACKAGING INSTUCTIONS FOR PACKAGING<br>THE SAME TO BE AGGED AND SHIPPED WITH PEDESTAL.<br>5. SEE STANDARD PACKAGING INSTUCTIONS FOR PACKAGING<br>THE SAME TO BE AGGED AND SHIPPED WITH PEDESTAL.<br>5. SEE STANDARD PACKAGING INSTUCTIONS FOR PACKAGING<br>THE SAME TO BE AGGED AND SHIPPED WITH PEDESTAL.<br>5. SEE STANDARD COMMENTAL<br>THE SAME TO BE AGGED AND SHIPPED WITH PEDESTAL.<br>5. SEE STANDARD COMMENTAL<br>THE SAME TO BE AGGED AND SHIPPED WITH PEDESTAL.<br>5. SEE STANDARD COMMENTAL<br>THE SAME TO BE AGGED AND SHIPPED WITH PEDESTAL.<br>5. SEE STANDARD COMMENTAL<br>THE SAME TO BE AGGED AND SHIPPED WITH PEDESTAL.<br>5. SEE STANDARD COMMENTAL<br>THE SAME TO BE AGGED AND SHIPPED WITH PEDESTAL.<br>5. SEE STANDARD COMMENTAL AND THE SAME TO BE AGGED AND SHIPPED WITH PEDESTAL.<br>5. SEE STANDARD COMMENTAL AND THE SAME TO BE AGGED AND SHIPPED WITH PEDESTAL.<br>5. SEE STANDARD COMMENTAL AND THE SAME TO BE AGGED AND SHIPPED WITH PEDESTAL.<br>5. SEE STANDARD COMMENTAL AND THE SAME TO BE AGGED AND SHIPPED WITH PEDESTAL.<br>5. SEE STANDARD COMMENTAL AND THE SAME TO BE AGGED AND SHIPPED WITH PEDESTAL.<br>5. SEE STANDARD COMMENTAL AND THE SAME TO BE |                        | 6                         |                                                                                                                                     | 18-8 Stain                                                                                                                           | ess Steel Cap Nut 8-32  | 4                       |
| PEDESTALPRO.COM                                                                                                                                                                                                                                                                                                                                                                                                                                                                                                                                                                                                                                                                                                                                                                                                                                                                                                                                                                                                                                                                                                                                                                                                                                                                                                                                                                                                                                                                                                                                                                                                                                                                                                                                                                                                                                                                                                                                                                                                                                                                                                                                                                                                       |                        | OTHERWISE SPECIFIED:      | 1.BUTT WELE<br>MUST BE FROM<br>2.2.ALL WELD<br>OTHERWISE.3.SEE STANE<br>COATING PRO<br>4.4.FASTENERS<br>5.5.SEE STANE<br>PROCEDURE. | A CONTINUOUS STOCK<br>S ARE TO BE CONTINUC<br>DARD PREPARATION AN<br>DCEDURE AND COLOR<br>S ARE TO BE BAGGED A<br>DARD PACKAGING INS | DUS FILLET WELDS UNLESS | NOTED<br>NS FOR<br>TAL. |
| PEDESTALPRO.COM                                                                                                                                                                                                                                                                                                                                                                                                                                                                                                                                                                                                                                                                                                                                                                                                                                                                                                                                                                                                                                                                                                                                                                                                                                                                                                                                                                                                                                                                                                                                                                                                                                                                                                                                                                                                                                                                                                                                                                                                                                                                                                                                                                                                       |                        |                           | /N                                                                                                                                  | _                                                                                                                                    |                         |                         |
| PEDESTALPRO.COM                                                                                                                                                                                                                                                                                                                                                                                                                                                                                                                                                                                                                                                                                                                                                                                                                                                                                                                                                                                                                                                                                                                                                                                                                                                                                                                                                                                                                                                                                                                                                                                                                                                                                                                                                                                                                                                                                                                                                                                                                                                                                                                                                                                                       |                        | DNAL±1/32 CHECK           |                                                                                                                                     | AJJEINIDL I                                                                                                                          |                         |                         |
| PEDESTALPRO.COM                                                                                                                                                                                                                                                                                                                                                                                                                                                                                                                                                                                                                                                                                                                                                                                                                                                                                                                                                                                                                                                                                                                                                                                                                                                                                                                                                                                                                                                                                                                                                                                                                                                                                                                                                                                                                                                                                                                                                                                                                                                                                                                                                                                                       |                        | ACE DECIMAL ±0.010 THE IN | FORMATION CONTAINED IN THIS                                                                                                         | Thursday October 2                                                                                                                   | 5 SIZE PART NO.         | REV                     |
|                                                                                                                                                                                                                                                                                                                                                                                                                                                                                                                                                                                                                                                                                                                                                                                                                                                                                                                                                                                                                                                                                                                                                                                                                                                                                                                                                                                                                                                                                                                                                                                                                                                                                                                                                                                                                                                                                                                                                                                                                                                                                                                                                                                                                       |                        | PEDES                     | TALPRO LLC. ANY REPRODUCTION                                                                                                        | 2018 2:57:46 PM                                                                                                                      | 22PE1-BUT-01-C          | rs B                    |
| 1-800-660-3072 TOLERANCING PER:<br>ASME Y14.5 -2009 WRITTEN PERMISSION OF PEDESTALPRO LLC<br>IS PROHIBITED. WEIGHT: 17.37 NO SCALE SHEET 2 OF 5                                                                                                                                                                                                                                                                                                                                                                                                                                                                                                                                                                                                                                                                                                                                                                                                                                                                                                                                                                                                                                                                                                                                                                                                                                                                                                                                                                                                                                                                                                                                                                                                                                                                                                                                                                                                                                                                                                                                                                                                                                                                       | 1-800-660-3072 TOLERAN | NCING PER: WRITTE         | EN PERMISSION OF PEDESTALPRO LL                                                                                                     | WEIGHT: 17.37                                                                                                                        |                         | SHEET 2 OF 5            |