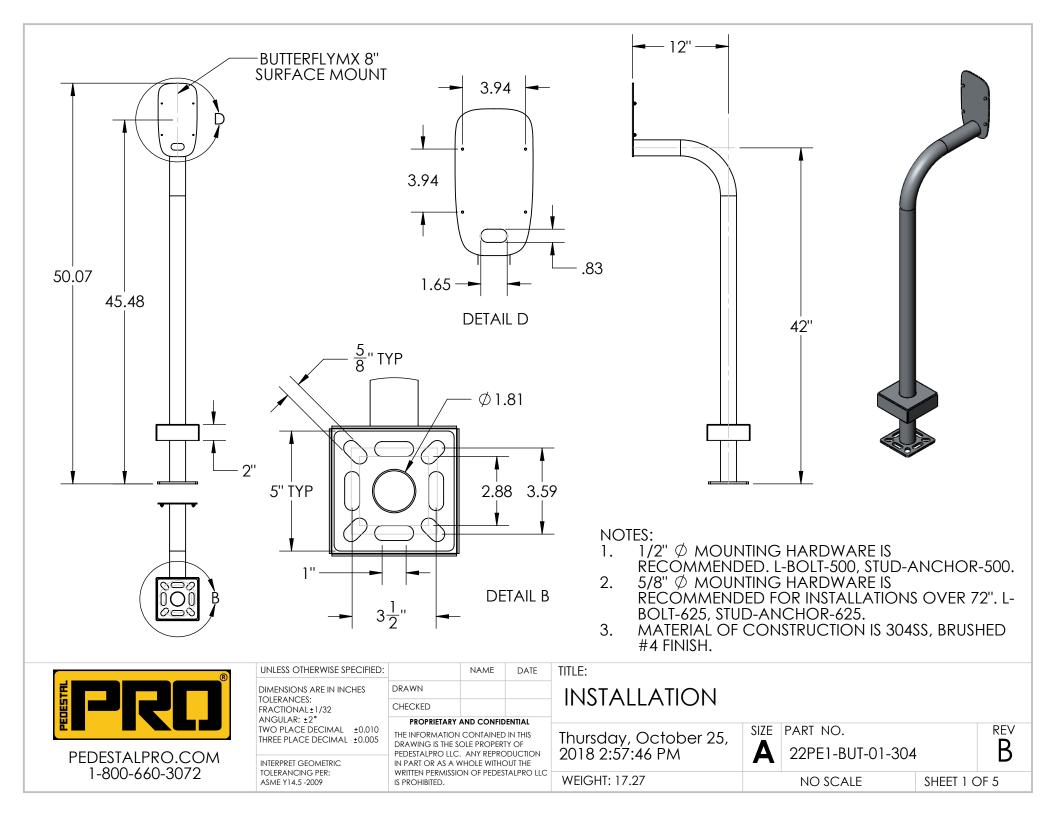

|                                                                           | ITEM NO.                                                            | PART                                                                  | NUMBER                                                                                               | DESC                                                            | RIPTION                                                                                                   | QTY.     |
|---------------------------------------------------------------------------|---------------------------------------------------------------------|-----------------------------------------------------------------------|------------------------------------------------------------------------------------------------------|-----------------------------------------------------------------|-----------------------------------------------------------------------------------------------------------|----------|
|                                                                           | 1                                                                   | 22PE1-BUT-01-                                                         |                                                                                                      | 2" ROUND SS TUBE                                                |                                                                                                           | 1        |
|                                                                           | 2                                                                   | PLTBAS-5-2                                                            |                                                                                                      | 5" STANDARD SS BA                                               | SE PLATE                                                                                                  | 1        |
|                                                                           | 3                                                                   | PLTCOV-5-2R                                                           |                                                                                                      | 5" STANDARD SS CO                                               | OVER PLATE                                                                                                | 1        |
| •                                                                         | 4                                                                   | 8IN FACE PLA                                                          | TE                                                                                                   | MOUNTING PLATE                                                  |                                                                                                           | 1        |
|                                                                           | 5                                                                   |                                                                       |                                                                                                      | 316 Stainless Steel<br>Socket Head Screv                        |                                                                                                           | 4        |
|                                                                           | 6                                                                   |                                                                       |                                                                                                      | 18-8 Stainless Steel                                            | Cap Nut 8-32                                                                                              | 4        |
|                                                                           | 6                                                                   | MUST BE<br>2. ALL<br>OTHERW<br>3. SEE S<br>COATIN<br>4. FAST          | E FROM CONTINUC<br>WELDS ARE TO BE<br>VISE.<br>STANDARD PREPAI<br>IG PROCEDURE AN<br>ENERS ARE TO BE | OUS STOCK.<br>CONTINUOUS FILLET<br>RATION AND COAT<br>VD COLOR. | ED, EACH SECTION OF T<br>WELDS UNLESS NOTED<br>NG INSTRUCTIONS FOR<br>PED WITH PEDESTAL.<br>FOR PACKAGING | JBE      |
| 2                                                                         | DTHERWISE SPECIFIED:                                                | NAME                                                                  | DURE.                                                                                                |                                                                 |                                                                                                           |          |
|                                                                           | NS ARE IN INCHES                                                    |                                                                       | DATE TITLE:                                                                                          |                                                                 |                                                                                                           |          |
|                                                                           | NS ARE IN INCHES<br>CES:<br>IAL <u>+</u> 1/32                       | NAME<br>DRAWN CHECKED SI                                              | DATE TITLE:<br>ASSEM                                                                                 | BLY                                                             |                                                                                                           |          |
| 2<br>UNLESS C<br>DIMENSIO<br>TOLERANG<br>FRACTION<br>ANGULAR<br>TWO PLACE | NS ARE IN INCHES<br>CES:<br>IAL±1/32<br>:: ±2°<br>CE DECIMAL ±0.010 | DRAWN    CHECKED    PROPRIETARY AND CONFI    THE INFORMATION CONTAINE |                                                                                                      | CI7E                                                            | PART NO.                                                                                                  | REV      |
|                                                                           | NS ARE IN INCHES<br>CES:<br>IAL±1/32<br>:: ±2°                      | DRAWN CHECKED PROPRIETARY AND CONFI                                   | DATE TITLE:<br>ASSEM                                                                                 | October 25, SIZE                                                | Part no.<br>22PE1-BUT-01-304                                                                              | REV<br>B |