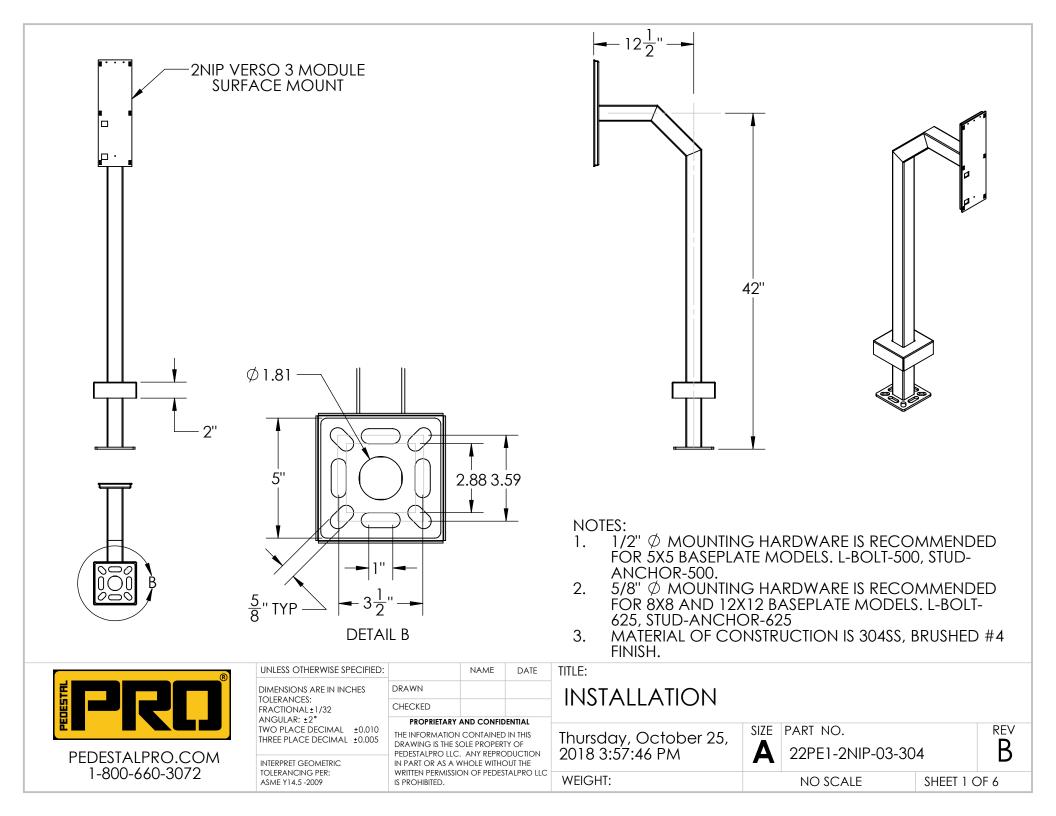

| 5                       | ITEM NO.                                                                               | 22PE1-2NIP-03-                                                                                                        |                                                                                                        | 2X2X.120 SQ SS T                                                             | SCRIPTION                                                                                                 | QTY.         |
|-------------------------|----------------------------------------------------------------------------------------|-----------------------------------------------------------------------------------------------------------------------|--------------------------------------------------------------------------------------------------------|------------------------------------------------------------------------------|-----------------------------------------------------------------------------------------------------------|--------------|
|                         | 2                                                                                      | PLTBAS-5-2                                                                                                            | 504                                                                                                    | 5" STANDARD BA                                                               |                                                                                                           |              |
|                         |                                                                                        |                                                                                                                       |                                                                                                        |                                                                              |                                                                                                           |              |
|                         | 3                                                                                      | PLTCOV-5-2                                                                                                            |                                                                                                        | 5" STANDARD CO                                                               |                                                                                                           |              |
|                         | 4                                                                                      |                                                                                                                       | DD FACE PLATE                                                                                          |                                                                              | DULE MOUNTING PLAT                                                                                        |              |
|                         | 5                                                                                      | 2N VERSO 3 MO                                                                                                         | DD BACK PLATE                                                                                          | 2N VERSO 3 MO                                                                | DULE BACK BOX                                                                                             |              |
|                         | 4<br>OTHERWISE SPECIFIED:                                                              | MUST BE I<br>2. ALL W<br>OTHERWI<br>3. SEE ST<br>COATINC<br>4. FASTE                                                  | ROM CONTINU<br>(ELDS ARE TO BE<br>SE.<br>ANDARD PREPA<br>PROCEDURE A<br>NERS ARE TO BE<br>ANDARD PACK/ | OUS STOCK.<br>CONTINUOUS FIL<br>RATION AND CO.<br>ND COLOR.<br>BAGGED AND SH | WED, EACH SECTION<br>LET WELDS UNLESS NC<br>ATING INSTRUCTIONS<br>IPPED WITH PEDESTAL<br>NS FOR PACKAGING | ited<br>For  |
|                         | OTHERWISE SPECIFIED:                                                                   | DRAWN                                                                                                                 |                                                                                                        |                                                                              |                                                                                                           |              |
| TOLERAN                 | ANCES:<br>IONAL±1/32<br>LAR: ±2°<br>LACE DECIMAL ±0.010<br>PLACE DECIMAL ±0.005<br>DRA | CHECKED                                                                                                               | ASSEM                                                                                                  | ASSEMBLY                                                                     |                                                                                                           |              |
| THREE P                 |                                                                                        | PROPRIETARY AND CONFIDE<br>THE INFORMATION CONTAINED I<br>DRAWING IS THE SOLE PROPERTY<br>PEDESTALPRO LLC. ANY REPROE | Thursday,                                                                                              | October 25,                                                                  | e part no.<br>22PE1-2NIP-03-304                                                                           | rev<br>B     |
| 1-800-660-3072 TOLERANG | T GEOMETRIC<br>CING PER:                                                               | IN PART OR AS A WHOLE WITHOU<br>WRITTEN PERMISSION OF PEDEST                                                          |                                                                                                        |                                                                              | -                                                                                                         |              |
| ASME Y14                | 4.5 -2009                                                                              | IS PROHIBITED.                                                                                                        | WEIGHT:                                                                                                |                                                                              | NO SCALE S                                                                                                | SHEET 2 OF 6 |