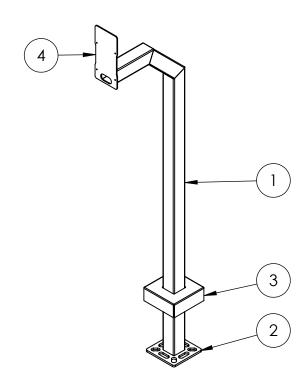

## INSTALLATION

Thursday, March 5, 2020 9:52:40 AM

SIZE PART NO. 22PE1-2NIP-01-304 **REV** 

WEIGHT: 18.745

NO SCALE

SHEET 1 OF 4

| ITEM NO. | PART NUMBER       | DESCRIPTION                       | QTY. |
|----------|-------------------|-----------------------------------|------|
| 1        | 22PE1-2NIP-01-304 | 2X2 WELDMENT                      | 1    |
| 2        | PLTBAS-5-2        | 5" STANDARD BASE PLATE            | 1    |
| 3        | PLTCOV-5-2        | STANDARD COVER PLATE              | 1    |
| 4        | PLTFAC-IP FORCE   | 2N IP FORCE FACE PLATE            | 1    |
| 5        |                   | 1/4-20 X .5 ZINC PL CARRIAGE BOLT | 4    |
| 6        |                   | 1/4-20 ZINC PL HEX NUT            | 4    |