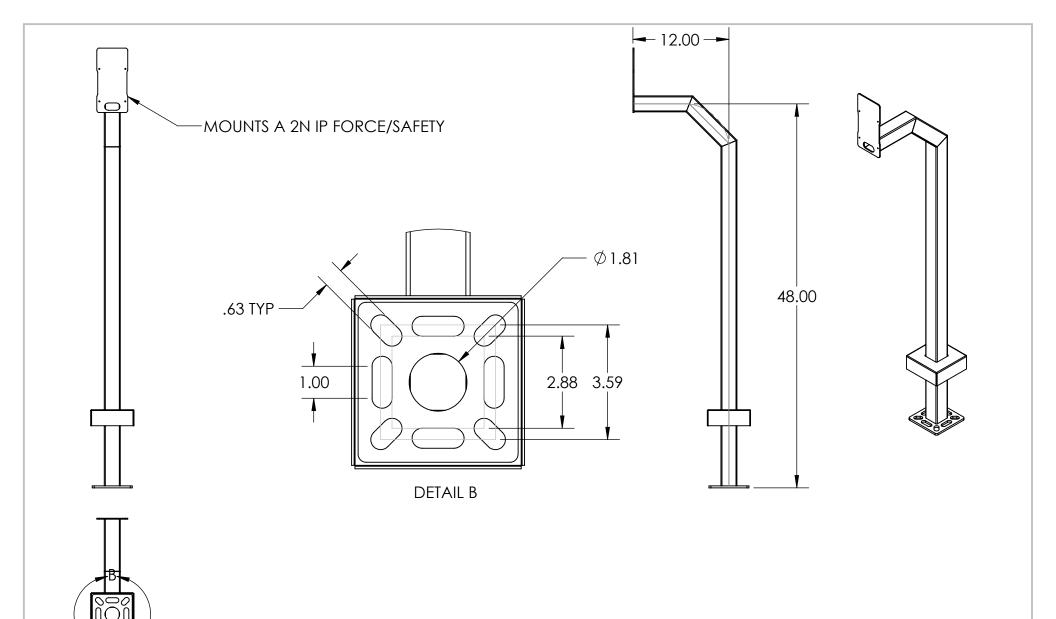

MATERIAL OF CONSTRUCTION IS 304 SS, BRUSHED #4.

PEDESTALPRO.COM 1-800-660-3072

UNLESS OTHERWISE SPECIFIED DIMENSIONS ARE IN INCHES TOLERANCES: FRACTIONAL ± 1/32 ANGULAR: ±2° TWO PLACE DECIMAL ±0.010 THREE PLACE DECIMAL ±0.005

## INSTALLATION

Thursday, March 5, 2020 9:52:40 AM

SIZE PART NO. 22PE1-2NIP-01-304 **REV** 

WEIGHT: 18.745

NO SCALE

SHEET 1 OF 4

| ITEM NO. | PART NUMBER       | DESCRIPTION                       | QTY. |
|----------|-------------------|-----------------------------------|------|
| 1        | 22PE1-2NIP-01-304 | 2X2 WELDMENT                      | 1    |
| 2        | PLTBAS-5-2        | 5" STANDARD BASE PLATE            | 1    |
| 3        | PLTCOV-5-2        | STANDARD COVER PLATE              | 1    |
| 4        | PLTFAC-IP FORCE   | 2N IP FORCE FACE PLATE            | 1    |
| 5        |                   | 1/4-20 X .5 ZINC PL CARRIAGE BOLT | 4    |
| 6        |                   | 1/4-20 ZINC PL HEX NUT            | 4    |

## **NOTES:**

- 1. SEE STANDARD PREPARATION AND COATING INSTRUCTIONS
- FOR COATING PROCEDURE AND COLOR.

  2. SEE STANDARD PACKAGING INSTRUCTIONS FOR PACKAGING PROCEDURE.

|                                   | UNLESS OTHERWISE SPECIFIED:                                                   |                                                                                                                                                                                                                                                                                                                                                                                                                                                                                                                                                                                                                                                                                                                                                                                                                                                                                                                                                                                                                                                                                                                                                                                                                                                                                                                                                                                                                                                                                                                                                                                                                                                                                                                                                                                                                                                                                                                                                                                                                                                                                                                                | NAME                                  | DATE                               | TITLE:           |   |        |  |  |
|-----------------------------------|-------------------------------------------------------------------------------|--------------------------------------------------------------------------------------------------------------------------------------------------------------------------------------------------------------------------------------------------------------------------------------------------------------------------------------------------------------------------------------------------------------------------------------------------------------------------------------------------------------------------------------------------------------------------------------------------------------------------------------------------------------------------------------------------------------------------------------------------------------------------------------------------------------------------------------------------------------------------------------------------------------------------------------------------------------------------------------------------------------------------------------------------------------------------------------------------------------------------------------------------------------------------------------------------------------------------------------------------------------------------------------------------------------------------------------------------------------------------------------------------------------------------------------------------------------------------------------------------------------------------------------------------------------------------------------------------------------------------------------------------------------------------------------------------------------------------------------------------------------------------------------------------------------------------------------------------------------------------------------------------------------------------------------------------------------------------------------------------------------------------------------------------------------------------------------------------------------------------------|---------------------------------------|------------------------------------|------------------|---|--------|--|--|
|                                   | DIMENSIONS ARE IN INCHES TOLERANCES: FRACTIONAL±1/32                          | DRAWN<br>CHECKED                                                                                                                                                                                                                                                                                                                                                                                                                                                                                                                                                                                                                                                                                                                                                                                                                                                                                                                                                                                                                                                                                                                                                                                                                                                                                                                                                                                                                                                                                                                                                                                                                                                                                                                                                                                                                                                                                                                                                                                                                                                                                                               | RAWN HECKED                           | ASSEMBLY                           |                  |   |        |  |  |
| DEDECTAL DDO COM                  | TWO PLACE DECIMAL ±0.010 THERE PLACE DECIMAL ±0.005 THE INFORMATION CONTAINED | THE INFORMATION CONTAINED IN THIS DRAWING IS THE SOLE PROPERTY ON THE SOLE PROPERTY OF THE SOLE PROPERTY ON THE SOLE PROPERTY OF THE SO | Thursday, March 5,<br>2020 9:52:40 AM | SIZE PART NO.<br>22PE1-2NIP-01-304 |                  | 1 | REV    |  |  |
| PEDESTALPRO.COM<br>1-800-660-3072 |                                                                               | DUT THE                                                                                                                                                                                                                                                                                                                                                                                                                                                                                                                                                                                                                                                                                                                                                                                                                                                                                                                                                                                                                                                                                                                                                                                                                                                                                                                                                                                                                                                                                                                                                                                                                                                                                                                                                                                                                                                                                                                                                                                                                                                                                                                        |                                       | _                                  | NO SCALE SHEET 2 |   | 2 OF 4 |  |  |