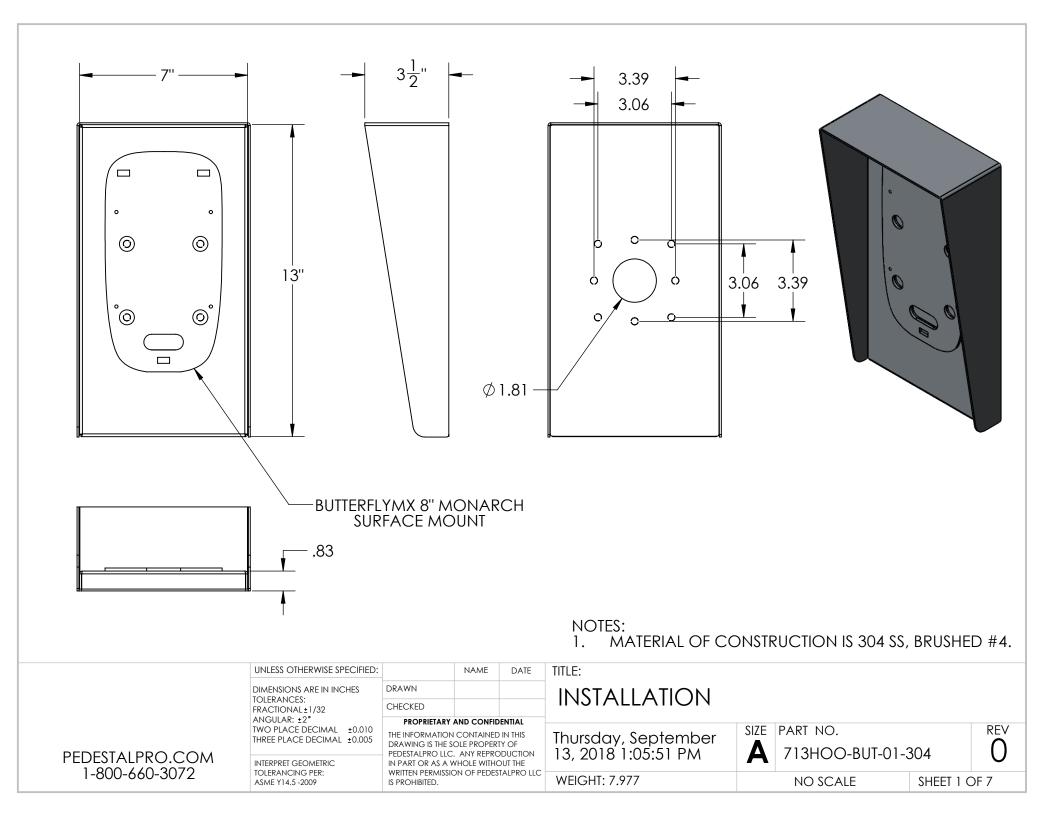

| ITEM NO. | PART NUMBER                     | DESCRIPTION                                                                  | QTY. |
|----------|---------------------------------|------------------------------------------------------------------------------|------|
| 1        | 713HOO-BUT-01-304 HOOD          | hood assembly                                                                | 1    |
| 2        | 713HOO-BUT-01-304 MID PLATE     | MOUNTING PLATE                                                               | 1    |
| 3        | 713HOO-BUT-01-304 BACK<br>PLATE | BACK PLATE                                                                   | 1    |
| 4        | 8IN MONARCH FACE PLATE          |                                                                              | 1    |
| 5        |                                 | 316 STAINLESS STEEL ULTRA-LOW-<br>PROFILE SOCKET HEAD SCREW 8-32<br>X 5/16'' | 4    |