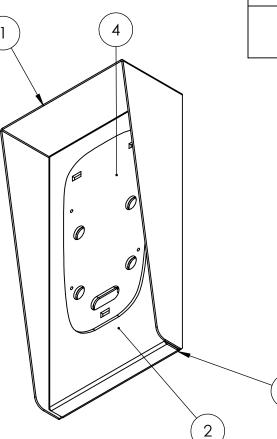

| ITEM NO. | PART NUMBER                     | DESCRIPTION                                                                  | QTY. |
|----------|---------------------------------|------------------------------------------------------------------------------|------|
| 1        | 713HOO-BUT-01-304 HOOD          | hood assembly                                                                | 1    |
| 2        | 713HOO-BUT-01-304 MID PLATE     | MOUNTING PLATE                                                               | 1    |
| 3        | 713HOO-BUT-01-304 BACK<br>PLATE | BACK PLATE                                                                   | 1    |
| 4        | 8IN MONARCH FACE PLATE          |                                                                              | 1    |
| 5        |                                 | 316 STAINLESS STEEL ULTRA-LOW-<br>PROFILE SOCKET HEAD SCREW 8-32<br>X 5/16'' | 4    |