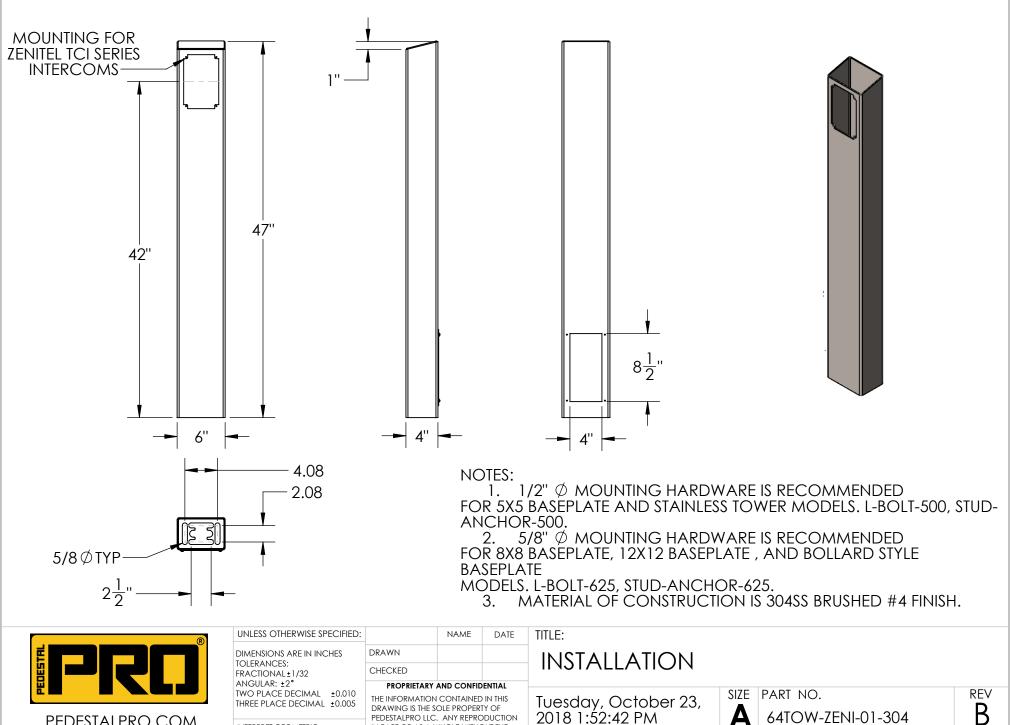

| PEDESTALPRO.COM |  |
|-----------------|--|
| 1-800-660-3072  |  |

INTERPRET GEOMETRIC

TOLERANCING PER:

ASME Y14.5 -2009

| THE INFORMATION CONTAINED IN THIS<br>DRAWING IS THE SOLE PROPERTY OF<br>PEDESTALPRO LLC. ANY REPRODUCTION<br>IN PART OR AS A WHOLE WITHOUT THE<br>WRITTEN PERMISSION OF PEDESTALPRO LLC<br>IS PROHIBITED. | Tuesday, October 23,<br>2018 1:52:42 PM | A | 64TOW-ZENI-01-304 |           |      |  |
|-----------------------------------------------------------------------------------------------------------------------------------------------------------------------------------------------------------|-----------------------------------------|---|-------------------|-----------|------|--|
|                                                                                                                                                                                                           | WEIGHT:                                 |   | NO SCALE          | SHEET 1 C | DF 7 |  |