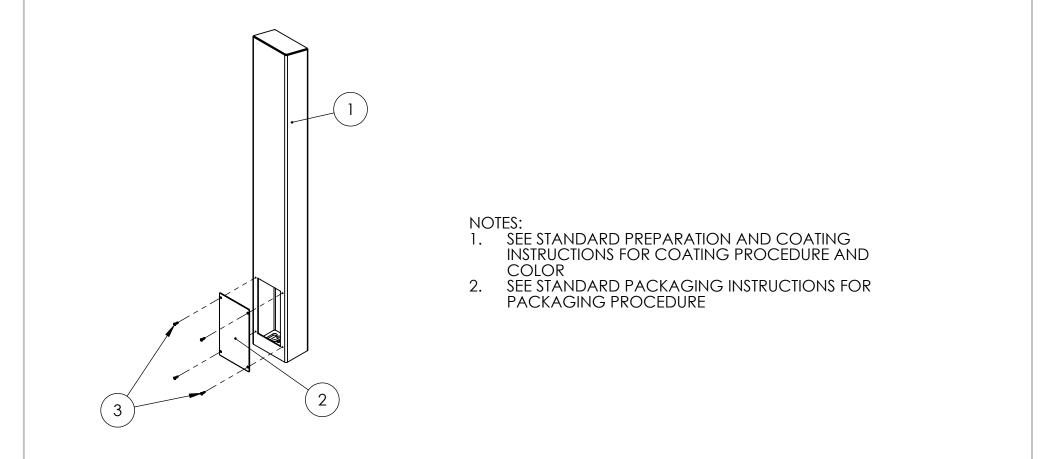

| ITEM NO. | PART NUMBER            | DESCRIPTION                  | QTY. |
|----------|------------------------|------------------------------|------|
| 1        | 64TOW-ZENI-01-304 TUBE | TOWER WELDMENT               | 1    |
| 2        | PLTACC-510             | STND 5.25 X 8.5 ACCESS COVER | 1    |
| 3        |                        | 8-32 SS BUTTON HEAD SCREW    | 4    |

| ®               | UNLESS OTHERWISE SPECIFIED: |                                                                                                                                           | NAME                              | DATE    | TITLE:                                  |      |                   |           |      |
|-----------------|-----------------------------|-------------------------------------------------------------------------------------------------------------------------------------------|-----------------------------------|---------|-----------------------------------------|------|-------------------|-----------|------|
|                 | TOLERANCES:                 | DRAWN                                                                                                                                     |                                   |         | ASSEMBLY                                |      |                   |           |      |
|                 |                             | CHECKED                                                                                                                                   |                                   |         |                                         |      |                   |           |      |
|                 |                             | PROPRIETARY AND CONFIDENTIAL<br>THE INFORMATION CONTAINED IN THIS<br>DRAWING IS THE SOLE PROPERTY OF<br>PEDESTALPRO LLC. ANY REPRODUCTION |                                   |         | Tuesday, October 23,<br>2018 1:52:42 PM | SIZE | PART NO.          |           | REV  |
| PEDESTALPRO.COM |                             |                                                                                                                                           |                                   | DUCTION |                                         | Α    | 64TOW-ZENI-01-304 |           | B    |
| 1-800-660-3072  |                             |                                                                                                                                           | IN PART OR AS A WHOLE WITHOUT THE |         |                                         |      |                   |           |      |
|                 |                             |                                                                                                                                           | PROHIBITED.                       |         | WEIGHT:                                 |      | NO SCALE          | SHEET 2 C | DF 7 |