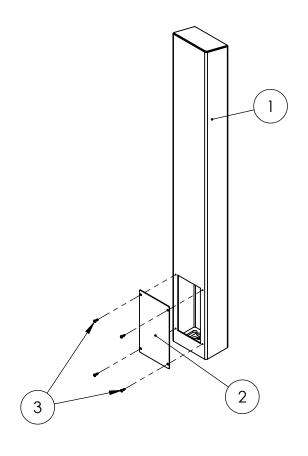

| ITEM NO. | PART NUMBER            | DESCRIPTION                  | QTY. |
|----------|------------------------|------------------------------|------|
| 1        | 64TOW-PAXT-04-304 TUBE | TOWER WELDMENT               | 1    |
| 2        | PLTACC-510             | STND 5.25 X 8.5 ACCESS COVER | 1    |
| 3        |                        | 8-32 SS BUTTON HEAD SCREW    | 4    |

## **NOTES:**

- SEE STANDARD PREPARATION AND COATING INSTRUCTIONS FOR COATING PROCEDURE AND **COLOR**
- SEE STANDARD PACKAGING INSTRUCTIONS FOR PACKAGING PROCEDURE

PEDESTALPRO.COM 1-800-660-3072

UNLESS OTHERWISE SPECIFIED: DIMENSIONS ARE IN INCHES TOLERANCES: FRACTIONAL±1/32 ANGULAR: ±2° TWO PLACE DECIMAL ±0.010 THREE PLACE DECIMAL ±0.005

INTERPRET GEOMETRIC TOLERANCING PER: ASME Y14.5 -2009

NAME DATE DRAWN CHECKED

PROPRIETARY AND CONFIDENTIAL

THE INFORMATION CONTAINED IN THIS DRAWING IS THE SOLE PROPERTY OF PEDESTALPRO LLC. ANY REPRODUCTION IN PART OR AS A WHOLE WITHOUT THE WRITTEN PERMISSION OF PEDESTALPRO LLC IS PROHIBITED.

TITLE:

## **ASSEMBLY**

Tuesday, October 23, 2018 12:52:42 PM

SIZE PART NO. 64TOW-PAXT-04-304 **REV** 

WEIGHT:

NO SCALE

SHEET 2 OF 7