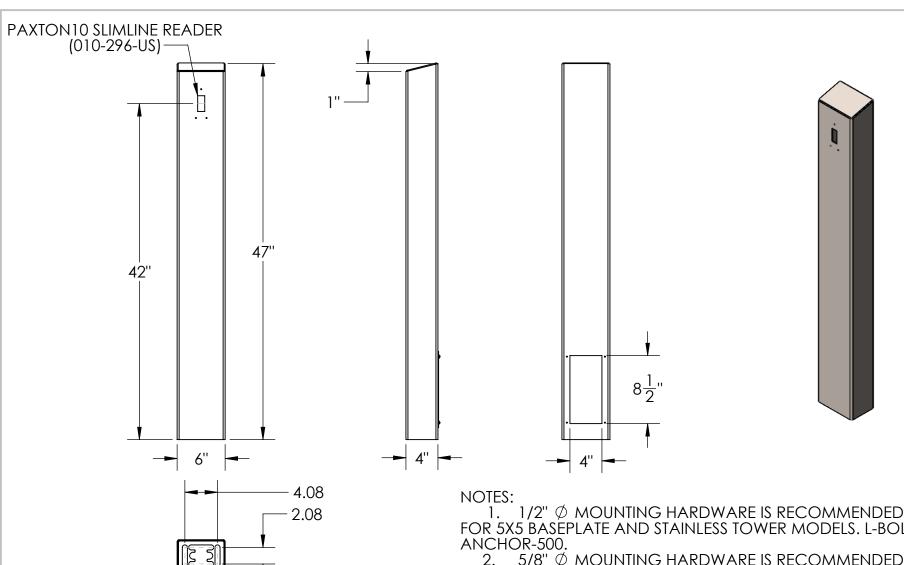

FOR 5X5 BASEPLATE AND STAINLESS TOWER MODELS. L-BOLT-500, STUD-

2. 5/8" Ø MOUNTING HARDWARE IS RECOMMENDED FOR 8X8 BASEPLATE, 12X12 BASEPLATE, AND BOLLARD STYLE **BASEPLATE** 

MODELS. L-BOLT-625, STUD-ANCHOR-625.

MATERIAL OF CONSTRUCTION IS 304SS BRUSHED #4 FINISH.

5/8 Ø TYP

PEDESTALPRO.COM 1-800-660-3072

UNLESS OTHERWISE SPECIFIED: DIMENSIONS ARE IN INCHES TOLERANCES: FRACTIONAL±1/32 ANGULAR: ±2° TWO PLACE DECIMAL ±0.010 THREE PLACE DECIMAL ±0.005

INTERPRET GEOMETRIC TOLERANCING PER: ASME Y14.5 -2009

NAME DATE DRAWN CHECKED PROPRIETARY AND CONFIDENTIAL

THE INFORMATION CONTAINED IN THIS DRAWING IS THE SOLE PROPERTY OF PEDESTALPRO LLC. ANY REPRODUCTION IN PART OR AS A WHOLE WITHOUT THE WRITTEN PERMISSION OF PEDESTALPRO LLC IS PROHIBITED.

TITLE:

## INSTALLATION

Tuesday, October 23, 2018 12:52:42 PM

SIZE PART NO.

64TOW-PAXT-04-304

**REV** 

WEIGHT:

NO SCALE

SHEET 1 OF 7