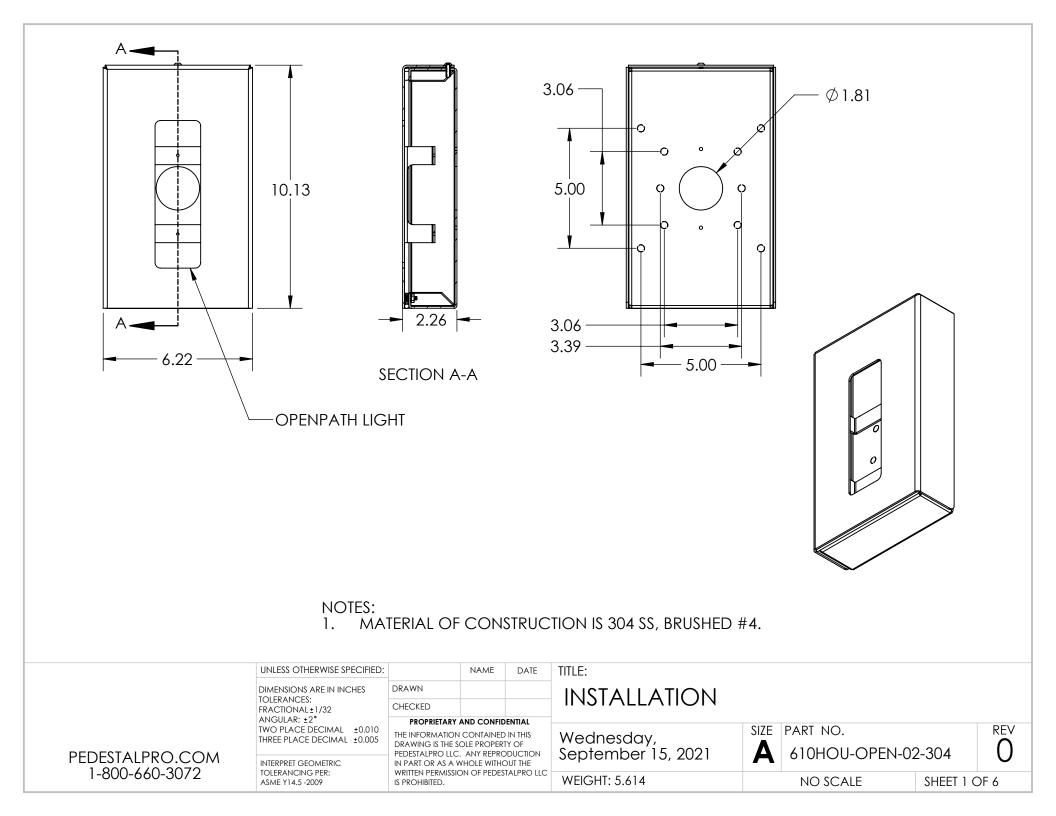

|                                   | ITEM NO.                                                                                                                         | PAR                                                                                                          | t numb   | ER                           | DESCRIPTION Q1                 |                                                         |                |
|-----------------------------------|----------------------------------------------------------------------------------------------------------------------------------|--------------------------------------------------------------------------------------------------------------|----------|------------------------------|--------------------------------|---------------------------------------------------------|----------------|
|                                   | 1                                                                                                                                | 610HOU-OPEN-02-304 ENCLOSURE                                                                                 |          |                              | ENCLOSURE                      | 1                                                       |                |
|                                   | 2                                                                                                                                | HINGE PIANO HINGE                                                                                            |          |                              |                                |                                                         | 1              |
|                                   | 3                                                                                                                                | 610HOU-OPEN-0                                                                                                | )2-304 E | DOOR                         | DOOR WELDMENT 1                |                                                         |                |
|                                   | 4                                                                                                                                | GASKET SIDE                                                                                                  |          |                              | 3/8" X .150 WEATHERSTRIPPING 2 |                                                         |                |
|                                   | 5 GASKET TOP                                                                                                                     |                                                                                                              |          |                              | 3/8" X .150 WEATHERSTRIPPING   |                                                         | 1              |
|                                   | 6                                                                                                                                |                                                                                                              |          |                              | 6-32 PAN HEAD SCREW 2          |                                                         |                |
|                                   | 7                                                                                                                                | 6-32 EXTERNAL TOOTH LOCK NUT                                                                                 |          |                              |                                |                                                         | 2              |
|                                   | 8                                                                                                                                | 610HOU-OPEN-02-304 BRACKET                                                                                   |          |                              | DEVICE BRACKET 1               |                                                         |                |
| $\frown$                          | 9                                                                                                                                |                                                                                                              |          |                              | 8-32 SS TORX SECURITY SCREW 1  |                                                         |                |
| (3)                               | 10                                                                                                                               |                                                                                                              |          |                              | 8-32 X 1/2 SS PEM STUD         |                                                         | 4              |
|                                   | 11                                                                                                                               | 8-32 SS NYLON LOCK NUT                                                                                       |          |                              |                                | 4                                                       |                |
|                                   | UNLESS OTHERWISE SPECIFIE                                                                                                        | D: NAME                                                                                                      | 1.<br>2. | FOR COATIN                   | IG PROCEDU<br>RD PACKAGI       | 'ION AND COATING<br>RE AND COLOR.<br>NG INSTRUCTIONS FC |                |
| PEDESTALPRO.COM<br>1-800-660-3072 | DIMENSIONS ARE IN INCHES<br>OLERANCES:<br>RACTIONAL±1/32<br>INGULAR: ±2°<br>WO PLACE DECIMAL ±0.010<br>HREE PLACE DECIMAL ±0.005 |                                                                                                              | DATE     |                              | _Y                             |                                                         |                |
|                                   |                                                                                                                                  | CHECKED                                                                                                      |          | ASSEMB                       |                                |                                                         |                |
|                                   |                                                                                                                                  | PROPRIETARY AND CONFIDENTIAL                                                                                 |          |                              |                                |                                                         |                |
|                                   |                                                                                                                                  | D5 DRAWING IS THE SOLE PROPERTY OF<br>PEDESTALPRO LLC. ANY REPRODUCTION<br>IN PART OR AS A WHOLE WITHOUT THE |          | Tuesday, Aug<br>2020 1:54:51 |                                | IZE PART NO.<br>610HOU-OPEN-02                          | 2-304 <b>O</b> |
|                                   | TOLERANCING PER:<br>ASME Y14.5 -2009                                                                                             | WRITTEN PERMISSION OF PEDESTALPRO                                                                            |          | WEIGHT: 5.614                |                                | NO SCALE                                                | SHEET 2 OF 6   |