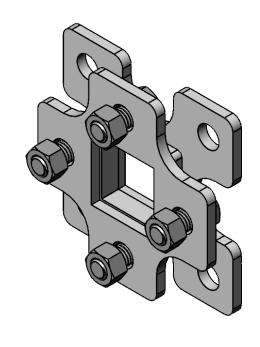

## **ASSEMBLY**

WEIGHT: 2.015

Monday, December 14, 2020 9:34:02 AM

| SILL |
|------|
| Δ    |
|      |

SIZE PART NO.

55BRE-PRO-01-CRS

NO SCALE

SHEET 2 OF 5