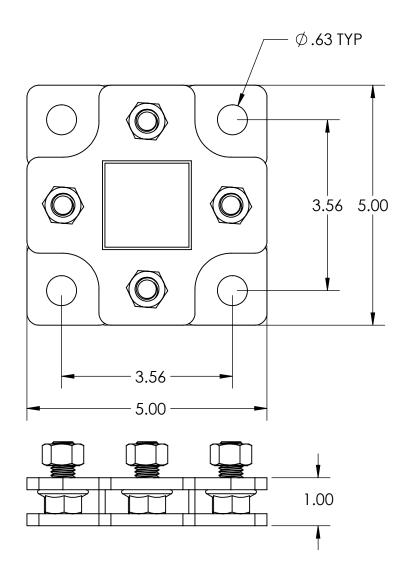

NOTES: 1. MATERIAL OF CONSTRUCTION IS MILD STEEL COATED IN 2-4 MILS OF BLACK WRINKLE POWDER COAT.

PEDESTALPRO.COM 1-800-660-3072 UNLESS OTHERWISE SPECIFIED:

DIMENSIONS ARE IN INCHES
TOLERANCES:
FRACTIONAL±1/32
ANGULAR: ±2°
TWO PLACE DECIMAL ±0.010
THREE PLACE DECIMAL ±0.005