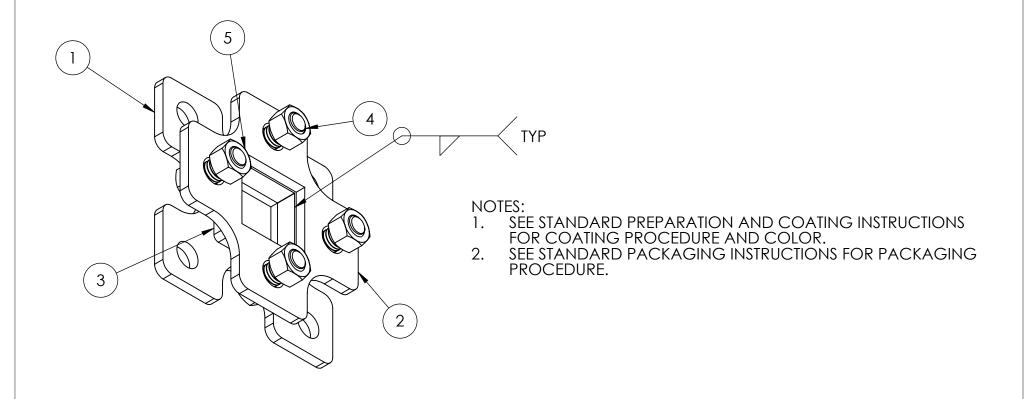

SHEET 1 OF 5

| ITEM NO. | PART NUMBER           | DESCRIPTION                  | QTY. |
|----------|-----------------------|------------------------------|------|
| 1        | PLTBAS-5-BRK-1        | BREAK AWAY BASE BOTTOM PLATE | 1    |
| 2        | PLTBAS-5-BRK-2        | BREAK AWY BASE TOP PLATE     | 1    |
| 3        | 55BRE-PRO-01-CRS TUBE | BREAK AWAY TUBE              | 1    |
| 4        |                       | 1/2 X 1 FRP HEX BOLT         | 4    |
| 5        |                       | 1/2 - 13 FRP HEX NUT         | 4    |