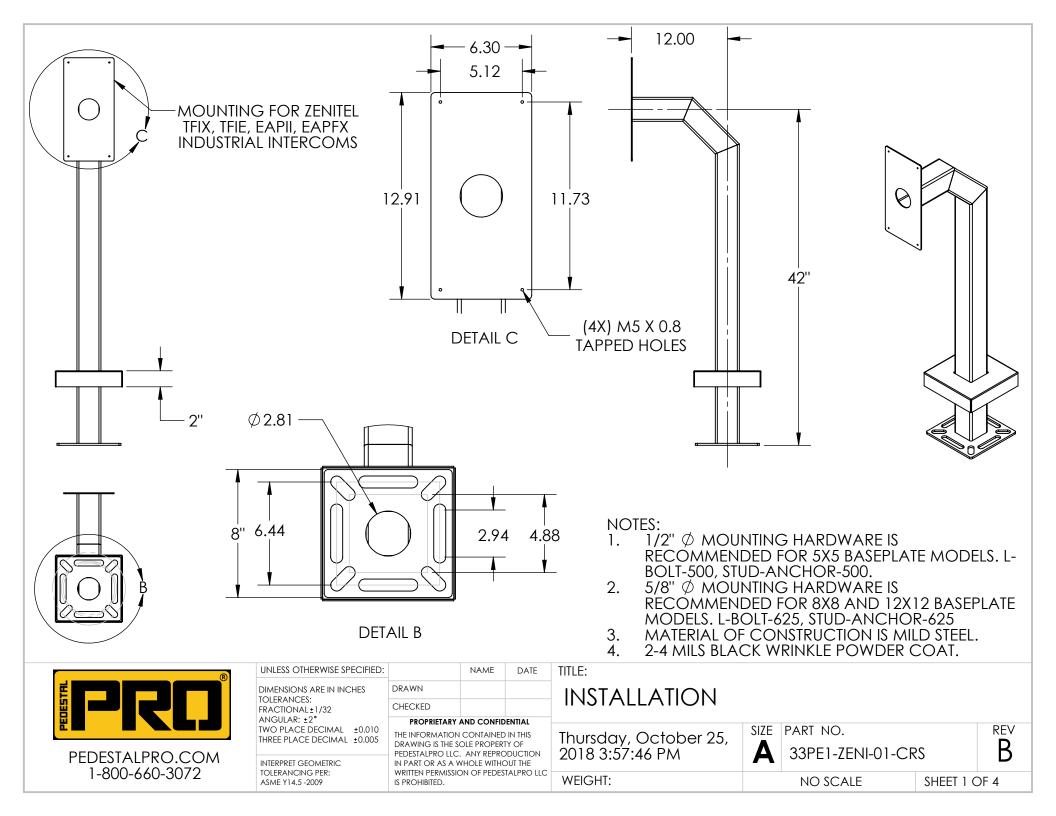

| ~               | ITEM NO.                                                 | PAR                                                                                                                                                                                                       | t numb                                                                               | ER                                                                        |                                                                     | DESCRI              | PTION                                                                              | G                      | QTY. |
|-----------------|----------------------------------------------------------|-----------------------------------------------------------------------------------------------------------------------------------------------------------------------------------------------------------|--------------------------------------------------------------------------------------|---------------------------------------------------------------------------|---------------------------------------------------------------------|---------------------|------------------------------------------------------------------------------------|------------------------|------|
|                 | 1                                                        | 42-3-12                                                                                                                                                                                                   |                                                                                      | 3X3 SQ STEEL TUBE                                                         |                                                                     |                     |                                                                                    |                        | 1    |
| (               | 2                                                        | 2 PLTBAS-8-3                                                                                                                                                                                              |                                                                                      |                                                                           | 8" STANDARD BASE PLATE                                              |                     |                                                                                    |                        | 1    |
|                 | 3                                                        | PLTCOV-12-4                                                                                                                                                                                               |                                                                                      |                                                                           | 8" STANDARD COVER PLATE                                             |                     |                                                                                    |                        | 1    |
|                 | 4                                                        | TFIX TFIE EAPI                                                                                                                                                                                            | EAPFX                                                                                | FACE                                                                      | MOUNTING P                                                          | LATE                |                                                                                    |                        | 1    |
|                 |                                                          | NOTES:<br>1. BUT<br>MUST B<br>2. ALL<br>OTHERV<br>3. SEE<br>COATIN<br>4. FAS<br>5. SEE<br>PROCE                                                                                                           | T WELDI<br>E FROM<br>WELDS<br>MISE.<br>STAND,<br>NG PRC<br>TENERS<br>STAND,<br>DURE. | CONTINUC<br>ARE TO BE<br>ARD PREPA<br>CEDURE AN<br>ARE TO BE<br>ARD PACKA | DUS STOCK.<br>CONTINUOUS<br>RATION AND (<br>ND COLOR.<br>BAGGED AND | FILLET W<br>COATING | , EACH SECTIOI<br>/ELDS UNLESS N<br>G INSTRUCTION<br>D WITH PEDEST/<br>DR PACKAGIN | NOTED<br>NS FOR<br>AL. | Ξ    |
| ®               | JNLESS OTHERWISE SPECIFIED:                              | NAME                                                                                                                                                                                                      | DATE                                                                                 | TITLE:                                                                    |                                                                     |                     |                                                                                    |                        |      |
|                 | MENSIONS ARE IN INCHES<br>DLERANCES:<br>LACTIONAL ± 1/32 | CHECKED                                                                                                                                                                                                   |                                                                                      |                                                                           | ASSEMBLY                                                            |                     |                                                                                    |                        |      |
|                 | NGULAR: ±2°<br>WO PLACE DECIMAL ±0.010                   | PROPRIETARY AND CON                                                                                                                                                                                       | PROPRIETARY AND CONFIDENTIAL                                                         |                                                                           |                                                                     |                     | RT NO.                                                                             |                        | REV  |
| PEDESTALPRO.COM | HREE PLACE DECIMAL ±0.005                                | THE INFORMATION CONTAINED IN THIS<br>DRAWING IS THE SOLE PROPERTY OF<br>PEDESTALPRO LLC. ANY REPRODUCTION<br>IN PART OR AS A WHOLE WITHOUT THE<br>WRITTEN PERMISSION OF PEDESTALPRO LLC<br>IS PROHIBITED. |                                                                                      | Thursday, 2018 3:57:                                                      | October 25,<br>46 PM                                                |                     | 3PE1-ZENI-01-CF                                                                    | RS                     | B    |
| 1-800-660-3072  | OLERANCING PER:<br>ASME Y14.5 -2009                      |                                                                                                                                                                                                           |                                                                                      | WEIGHT:                                                                   |                                                                     |                     | NO SCALE                                                                           | SHEET 2 O              | F 4  |
|                 |                                                          |                                                                                                                                                                                                           |                                                                                      |                                                                           |                                                                     |                     |                                                                                    |                        |      |