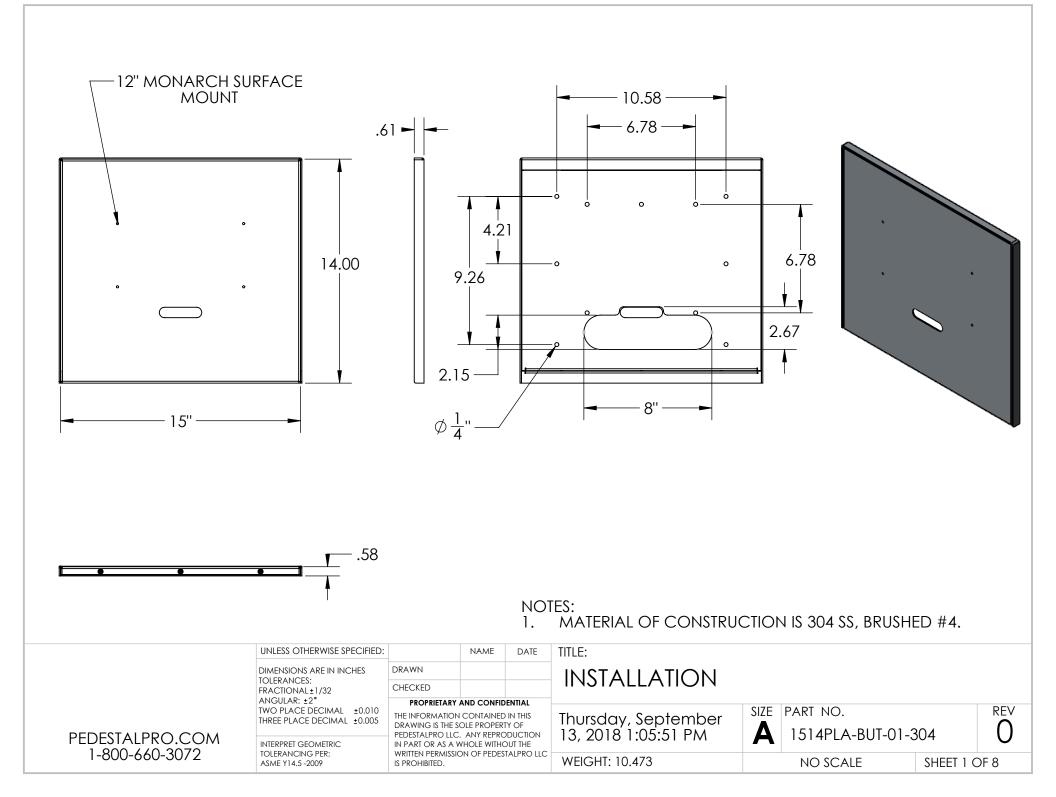

| ITEM NO. | PART NUMBER                          | DESCRIPTION                             | QTY. |
|----------|--------------------------------------|-----------------------------------------|------|
| 1        | 1514PLA-BUT-01-304 HOOD              | hood assembly                           | 1    |
| 2        | 1514PLA-BUT-01-304 MID PLATE         | DEVICE MOUNTING PLATE                   | 1    |
| 3        | 1514PLA-BUT-01-304 BOTTOM<br>CLOSURE | hood assembly                           | 1    |
| 4        | 1514PLA-BUT-01-304 BACK<br>PLATE     | MOUNTING PLATE                          | 1    |
| 5        | 1514PLA-BUT-01-304 HOOK              | MOUNTING HOOK                           | 1    |
| 6        |                                      | 6-32 X 1/2'' PAN HEAD SECURITY<br>SCREW | 3    |