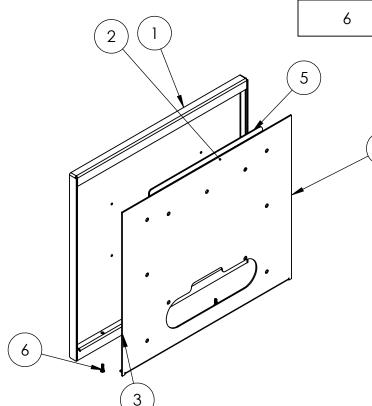

| ITEM NO. | PART NUMBER                          | DESCRIPTION                             | QTY. |
|----------|--------------------------------------|-----------------------------------------|------|
| 1        | 1514PLA-BUT-01-304 HOOD              | hood assembly                           | 1    |
| 2        | 1514PLA-BUT-01-304 MID PLATE         | DEVICE MOUNTING PLATE                   | 1    |
| 3        | 1514PLA-BUT-01-304 BOTTOM<br>CLOSURE | hood assembly                           | 1    |
| 4        | 1514PLA-BUT-01-304 BACK<br>PLATE     | MOUNTING PLATE                          | 1    |
| 5        | 1514PLA-BUT-01-304 HOOK              | MOUNTING HOOK                           | 1    |
| 6        |                                      | 6-32 X 1/2'' PAN HEAD SECURITY<br>SCREW | 3    |