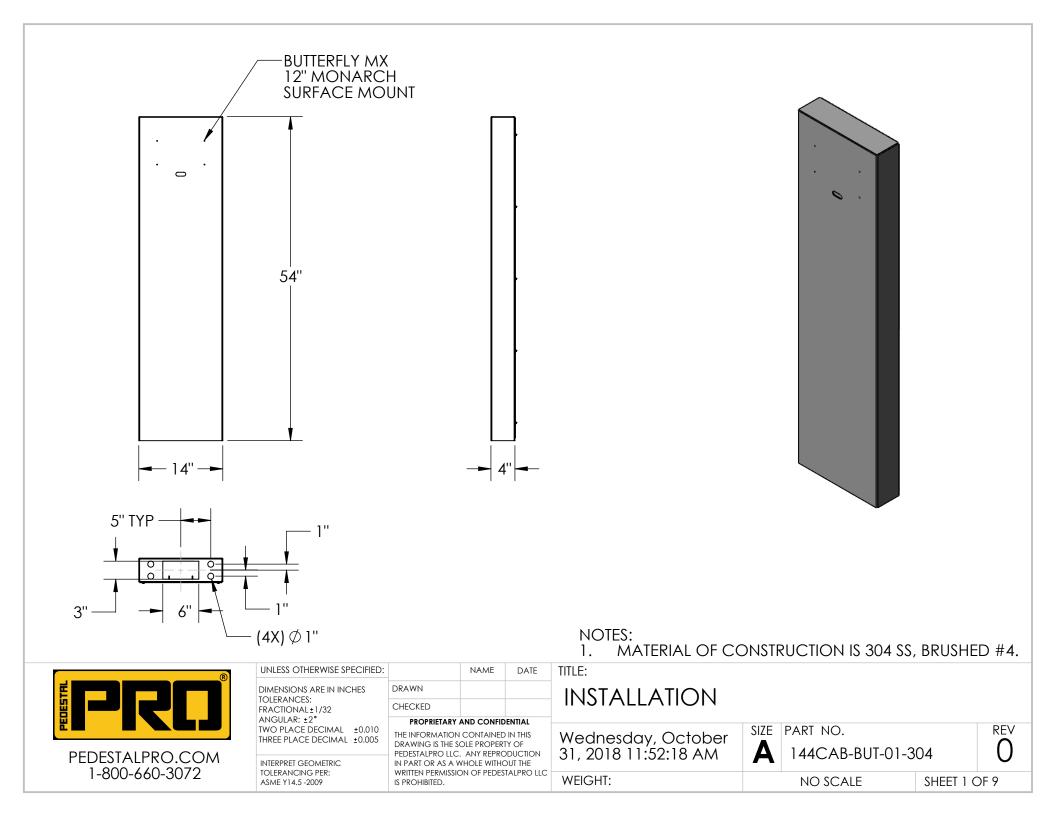

|                                   | ITEM NO.                                                                                    | PART NUMBER                                                          | DESCRIPTION                                                          | QTY.         |
|-----------------------------------|---------------------------------------------------------------------------------------------|----------------------------------------------------------------------|----------------------------------------------------------------------|--------------|
|                                   |                                                                                             | 44CAB-BUT-01-304 MAIN<br>30DY                                        | 304SS TOWER WELDM