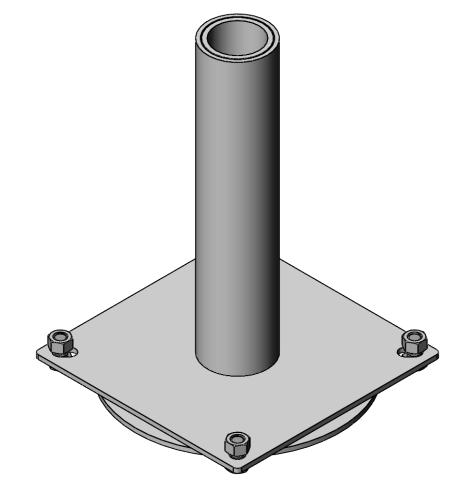

## **ASSEMBLY**

Friday, February 12, 2021 2:23:31 PM

SIZE PART NO.

NO SCALE

**REV** 

WEIGHT: 37.108

1212SWI-PRO-01-CRS

SHEET 2 OF 8