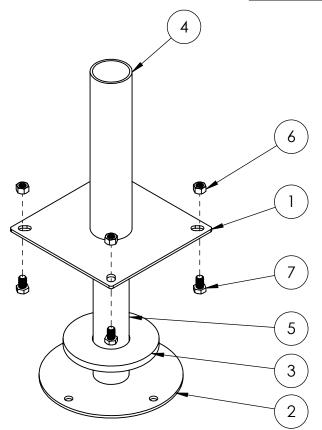

| ITEM NO. | PART NUMBER                 | DESCRIPTION          | QTY. |
|----------|-----------------------------|----------------------|------|
| 1        | 1212SWI-PRO-01-CRS SQ BASE  | SQUARE BASE          | 1    |
| 2        | 1212SWI-PRO-01-CRS RND BASE | ROUND BASE           | 1    |
| 3        | 1212SWI-PRO-01-CRS BUSHING  | BUSHING              | 1    |
| 4        | 1212SWI-PRO-01-CRS PC1      | 3.5" ROUND PIPE      | 1    |
| 5        | 1212SWI-PRO-01-CRS PC2      | 3" ROUND PIPE        | 1    |
| 6        |                             | 5/8-11 HEX NUT 18-8  | 4    |
| 7        |                             | 5/8-11 HHC\$ 1" LONG | 4    |

## **ASSEMBLY**

Friday, February 12, 2021 2:23:31 PM

SIZE PART NO.

NO SCALE

**REV** 

WEIGHT: 37.108

1212SWI-PRO-01-CRS

SHEET 2 OF 8