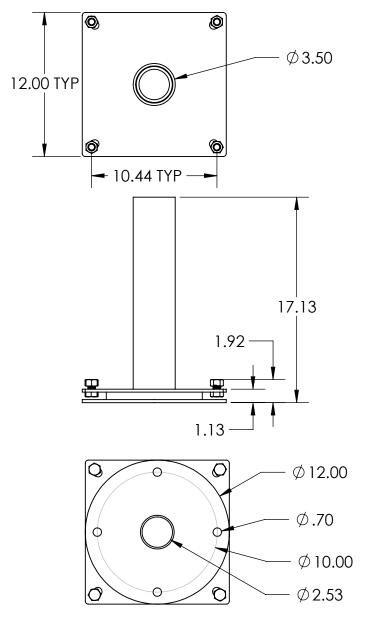

## NOTES:

- 1. MATERIAL OF CONSTRUCTION IS MILD STEEL COATED IN 2-4 MILS BLACK WRINKLE POWDER COATING.
- 2. MOUNTS ON A STND 12" BASE PLATE AND ALLOWS THE PEDESTAL TO SWIVEL IF STRUCK BY A VEHICLE.

PEDESTALPRO.COM 1-800-660-3072 UNLESS OTHERWISE SPECIFIED:

## INSTALLATION

Thursday, March 11, 2021 2:23:34 PM SIZE PART NO.

1212SW

1212SWI-PRO-01-CRS

REV

WEIGHT: 37.108

NO SCALE

SHEET 1 OF 8