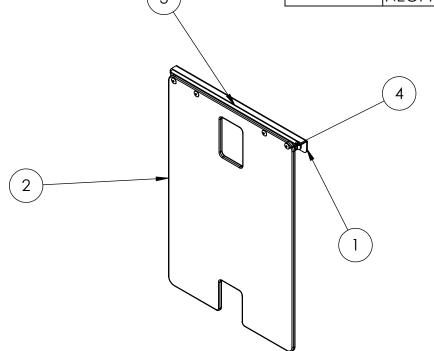

NO SCALE SHEET 1 OF 5

| ITEM NO. | PART NUMBER                     | DESCRIPTION                | QTY. |
|----------|---------------------------------|----------------------------|------|
| 1        | 1116HOO-BUT-002-304             | 304 SS HOOD                | 1    |
| 2        | PLTACR-1116-01                  | UV RESISTANT WHITE AVRYLIC | 1    |
| 3        | HINGE                           | PIANO HINGE                | 1    |
| 4        |                                 | SS POP RIVET               | 4    |
| 5        | 1116HOO-BUT-002-304<br>NEOPRENE | 1/16 RUBBER STOPPER        | 1    |

## **ASSEMBLY**

Wednesday, November 18, 2020

SIZE PART NO.

1116HOO-BUT-002-304

**REV** 

NO SCALE

SHEET 2 OF 5