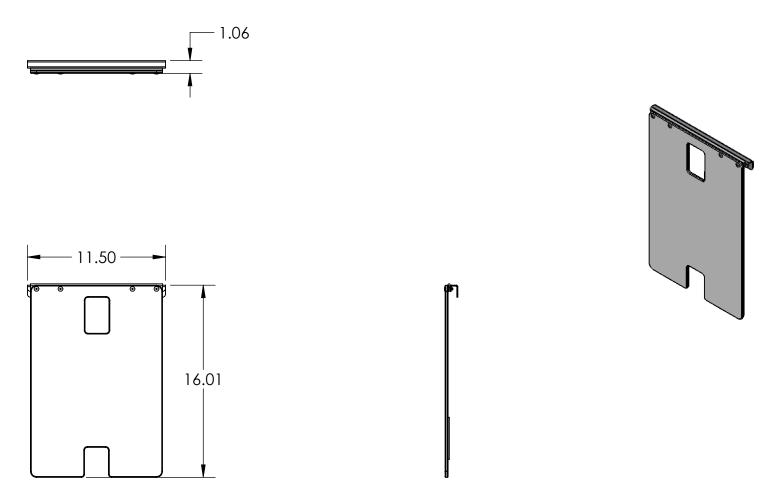

## NOTES:

DATE

TITLE:

- MATERIAL OF CONSTRUCTION IS 304 SS BRUSHED #4. FOR USE WITH BUTTERFLY MX 7" FLUSH UNIT.

1-800-660-3072

UNLESS OTHERWISE SPECIFIED: DIMENSIONS ARE IN INCHES TOLERANCES: FRACTIONAL±1/32 ANGULAR: ±2° TWO PLACE DECIMAL ±0.010 THREE PLACE DECIMAL ±0.005 INTERPRET GEOMETRIC

NO SCALE SHEET 1 OF 5

| ITEM NO. | PART NUMBER                     | DESCRIPTION                | QTY. |
|----------|---------------------------------|----------------------------|------|
| 1        | 1116HOO-BUT-002-304             | 304 SS HOOD                | 1    |
| 2        | PLTACR-1116-01                  | UV RESISTANT WHITE AVRYLIC | 1    |
| 3        | HINGE                           | PIANO HINGE                | 1    |
| 4        |                                 | SS POP RIVET               | 4    |
| 5        | 1116HOO-BUT-002-304<br>NEOPRENE | 1/16 RUBBER STOPPER        | 1    |