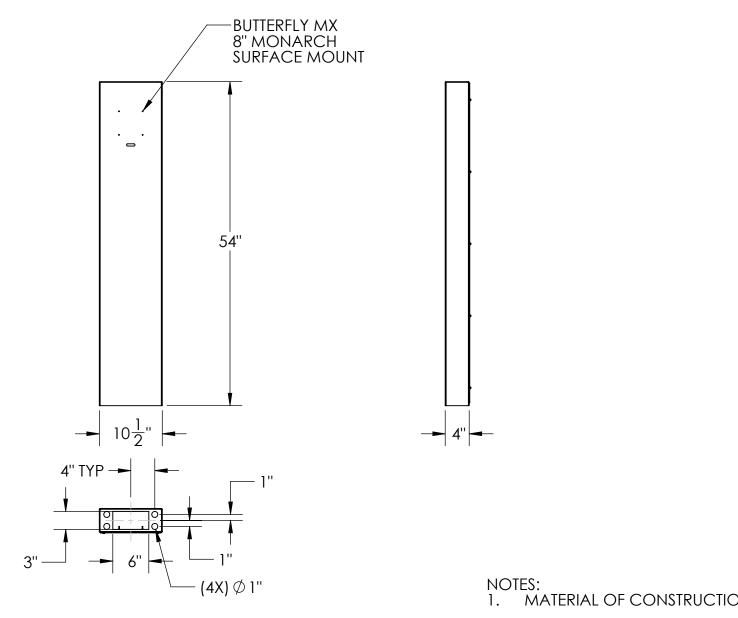

MATERIAL OF CONSTRUCTION IS 304 SS, BRUSHED #4.

PEDESTALPRO.COM 1-800-660-3072

UNLESS OTHERWISE SPECIFIED: DIMENSIONS ARE IN INCHES TOLERANCES: FRACTIONAL±1/32 ANGULAR: ±2° TWO PLACE DECIMAL ±0.010 THREE PLACE DECIMAL ±0.005