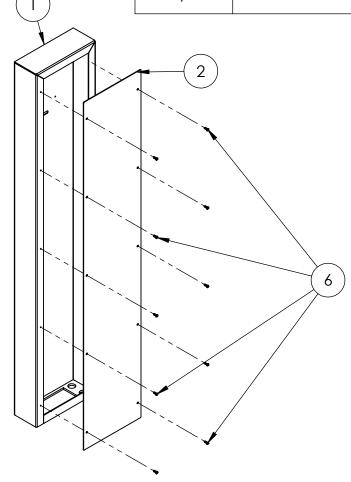

| ITEM NO. | PART NUMBER                      | DESCRIPTION                                                             | QTY. |  |
|----------|----------------------------------|-------------------------------------------------------------------------|------|--|
| 1        | 104CAB-BUT-01-304 MAIN<br>BODY   | 304SS TOWER WELDMENT                                                    | 1    |  |
| 2        | 104CAB-BUT-01-304 ACCESS<br>DOOR | ACCESS DOOR                                                             | 1    |  |
| 6        |                                  | 8-32 SS BUTTON HEAD SCREW                                               | 10   |  |
| 7        |                                  | 316 Stainless Steel Ultra-Low-Profile Socket<br>Head Screw 8-32 X 5/16" | 4    |  |