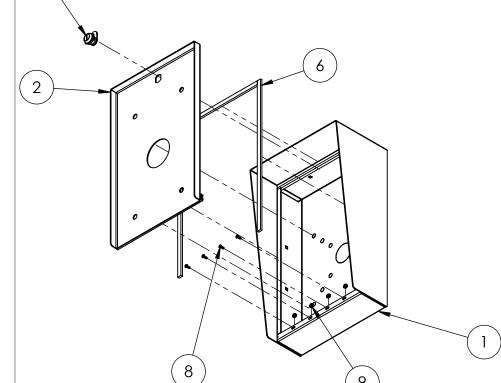

## INSTALLATION

Thursday, April 6, 2023 2:13:43 PM

SIZE PART NO.

1016HOU-ZENI-01-304

**REV** 

WEIGHT: 16.758

NO SCALE SHEET 1 OF 6

| ITEM NO | D. PART NUMBER                | DESCRIPTION                  | QTY. |
|---------|-------------------------------|------------------------------|------|
| 1       | 1016HOU-ZENI-01-304 ENCLOSURE | ENCLOSURE WELDMENT           | 1    |
| 2       | 1016HOU-ZENI-01-304 DOOR      | DOOR WELDMENT                | 1    |
| 3       | 1016HOU-ZENI-01-304 HOOD      | HOOD                         | 1    |
| 4       | HINGE                         | PIANO HINGE                  | 1    |
| 5       | CAM LOCK                      | STRAIGHT CAM                 | 1    |
| 6       | GASKET SIDE                   | 3/8" X .150 WEATHERSTRIPPING | 2    |
| 7       | GASKET TOP                    | 3/8" X .150 WEATHERSTRIPPING | 1    |
| 8       |                               | 6-32 PAN HEAD SCREW          | 4    |
| 9       |                               | 6-32 EXTERNAL TOOTH LOCK NUT | 4    |

## **ASSEMBLY**

Thursday, April 6, 2023 2:13:43 PM SIZE PART NO.

A 1016HO

1016HOU-ZENI-01-304

REV

WEIGHT: 16.758 NO SCALE

SHEET 2 OF 6