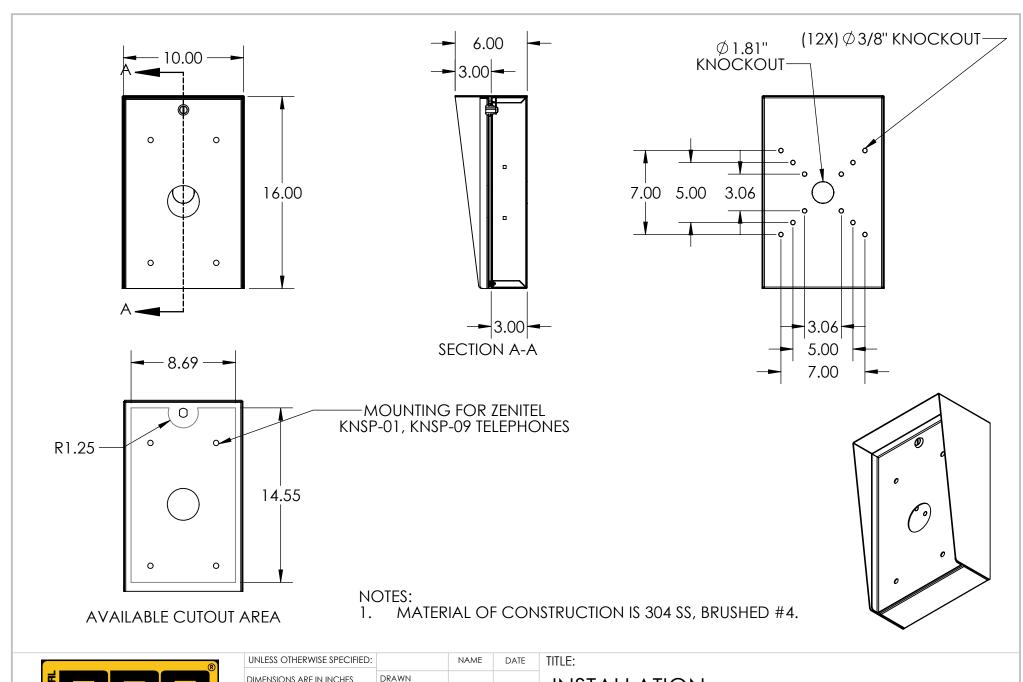

## INSTALLATION

Thursday, April 6, 2023 2:13:43 PM

SIZE PART NO.

1016HOU-ZENI-01-304

**REV** 

WEIGHT: 16.758

NO SCALE SHEET 1 OF 6

| ITEM NO | D. PART NUMBER                | DESCRIPTION                  | QTY. |
|---------|-------------------------------|------------------------------|------|
| 1       | 1016HOU-ZENI-01-304 ENCLOSURE | ENCLOSURE WELDMENT           | 1    |
| 2       | 1016HOU-ZENI-01-304 DOOR      | DOOR WELDMENT                | 1    |
| 3       | 1016HOU-ZENI-01-304 HOOD      | HOOD                         | 1    |
| 4       | HINGE                         | PIANO HINGE                  | 1    |
| 5       | CAM LOCK                      | STRAIGHT CAM                 | 1    |
| 6       | GASKET SIDE                   | 3/8" X .150 WEATHERSTRIPPING | 2    |
| 7       | GASKET TOP                    | 3/8" X .150 WEATHERSTRIPPING | 1    |
| 8       |                               | 6-32 PAN HEAD SCREW          | 4    |
| 9       |                               | 6-32 EXTERNAL TOOTH LOCK NUT | 4    |

## **NOTES:**

- 1. SEE STANDARD PREPARATION AND COATING INSTRUCTIONS FOR COATING PROCEDURE AND COLOR.
- 2. SEE STANDARD PACKAGING INSTRUCTIONS FOR PACKAGING PROCEDURE.

PEDESTALPRO.COM 1-800-660-3072 UNLESS OTHERWISE SPECIFIED: