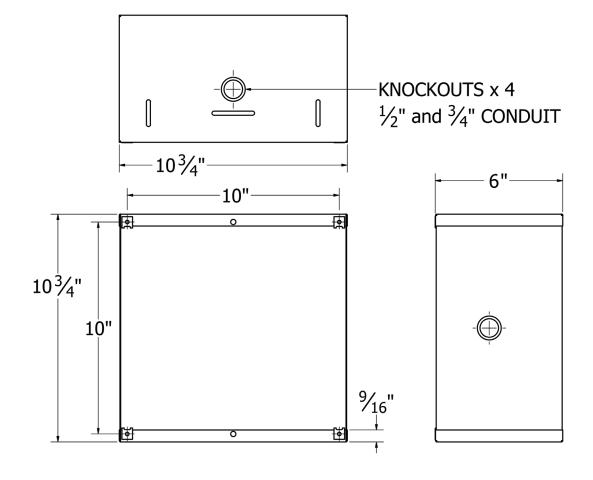

## RECESSED ENCLOSURE

The ES-8S is a 6" deep, 690 CID, square, recessed mount, steel backbox with an acoustic foam liner and a white, powder coat finish.

| APPLICATION                    | Intended Use:<br>Installation:<br>For Use With: | Indoor or protected outdoor environment<br>In-wall/recessed<br>Quam 8" square loudspeakers assemblies |
|--------------------------------|-------------------------------------------------|-------------------------------------------------------------------------------------------------------|
| MECHANICAL                     | Dimension:                                      | 10 <sup>3</sup> / <sub>4</sub> " (H) x 10 <sup>3</sup> / <sub>4</sub> " (H) x 6" (D)                  |
| SPECIFICATIONS                 | Internal Displacement:                          | 690 cubic inches (CI)                                                                                 |
|                                | Baffle Attachment Points:                       | Four (4) #8-32 Tinnerman clips                                                                        |
|                                | Electrical Access:                              | Four (4), $\frac{1}{2}$ " – $\frac{3}{4}$ " combination conduit knockouts, one per side               |
|                                | Finish:                                         | White powder coat                                                                                     |
|                                | Weight:                                         | 4.7 lbs.                                                                                              |
| RECOMMENDED<br>QUAM COMPONENTS | Baffles:                                        | BS8W, BS8WS, BS8VP, BS8VPS                                                                            |