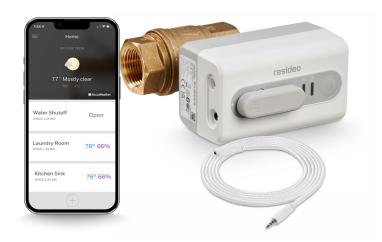

## Braukmann L5 WiFi Water Leak Shutoff Valve

#### · Connected and in control

The Resideo app can be setup as a water leak detection control panel with notifications, customized alerts, and pre-set shutoff locations. The wireless functionality means you can control your home's water from anywhere.

#### **Automatic and accurate**

The L5 Valve shuts off your home water supply when it detects water via a connected 5-foot sensor cable. Plus, easily link with multiple Resideo Water Leak and Freeze Detectors for even more coverage throughout your home.