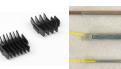

12 Fiber Splice Tray

24 Fiber Splice Tray

Universal Splice Tray with swappable clips for 6-12 single fusion, or 1-4 ribbon, or 1-4 mechanical splices.

Quick Release Splice Mounts Twin brackets affixed into enclosure base allow for quick and easy tray install and release. Compatible with all Primex Splice Trays.