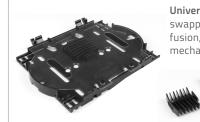

12 Fiber Splice Tray

24 Fiber Splice Tray

Universal Splice Tray with swappable clips for 6-12 single fusion, or 1-4 ribbon, or 1-4 mechanical splices.

Quick Release Splice Mounts Twin brackets affixed into enclosure base allow for quick and easy tray install and release. Compatible with all Primex Splice Trays.

24 Fiber Splice Tray

12 Fiber Splice Tray

Universal Splice Tray

FOR MORE INFORMATION CONTACT: 1.604.881.7875 **F** 1.604.881.7835 fft in 8 th www.primex.com