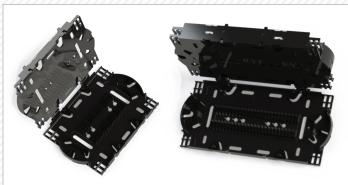

12 Fiber Splice Tray

24 Fiber Splice Tray

Universal Splice Tray with swappable clips for 6-12 single fusion, or 1-4 ribbon, or 1-4 mechanical splices.

Quick Release Splice Mounts Twin brackets affixed into enclosure base allow for quick and easy tray install and release. Compatible with all Primex Splice Trays.

24 Fiber Splice Tray

12 Fiber Splice Tray

Universal Splice Tray

FOR MORE INFORMATION CONTACT: 1.604.881.7875 **F** 1.604.881.7835 fft in 8 th www.primex.com