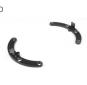

12 Fiber Splice Tray

24 Fiber Splice Tray

Universal Splice Tray with swappable clips for 6-12 single fusion, or 1-4 ribbon, or 1-4 mechanical splices.

Quick Release Splice Mounts Twin brackets affixed into enclosure base allow for quick and easy tray install and release. Compatible with all Primex Splice Trays.