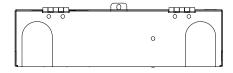

## **Features and Benefits**

- Enclosure is designed to be wall mounted with open access to both sides
- Top and bottom opening allow room for cable entry and exit
- Help minimize cable build up
- Provides easy access to managing fiber optic cable
- High-quality material and folded edge design allow for strength and durability
- Built-in, cable management spools, provide easy cable routing
- Holds up to 2 HD Adapter Panels or Cassettes
- Accepts ICFOSKFM12 splice trays
- Preassembled Cable management spool and rubber grommet reduce installation time