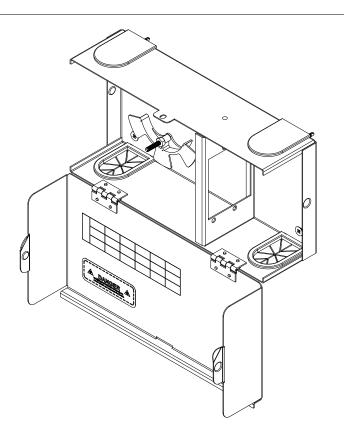

## **HD Fiber Optic Wall Mount Enclosure with 2 Slots for Adapter Panels or Cassettes**

## **Features and Benefits**

- Enclosure is designed to be wall mounted with open access to both sides
- Top and bottom opening allow room for cable entry and exit
- Help minimize cable build up
- Provides easy access to managing fiber optic cable
- High-quality material and folded edge design allow for strength and durability
- Built-in, cable management spools, provide easy cable routing
- Holds up to 2 HD Adapter Panels or Cassettes
- Accepts ICFOSKFM12 splice trays
- Preassembled Cable management spool and rubber grommet reduce installation time