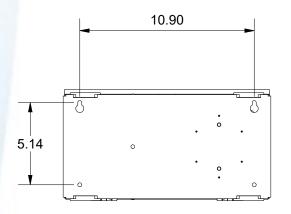

## **NOTE: UNLESS OTHERWISE SPECIFIED**

1. Material:

A. Enclosure: 18 Gauge CRS

B. Adapter Bulkhead: 16 Gauge CRS

2. Color: Black

3. Finish: Powder Coating

Part No: ICFODE21WH

Rev: A icc.com I cs@icc.com