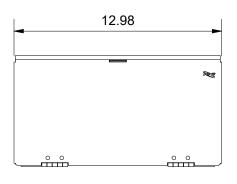

## **NOTE: UNLESS OTHERWISE SPECIFIED**

1. Material:

A. Enclosure: 18 Gauge CRS

B. Adapter Bulkhead: 16 Gauge CRS

2. Color: Black

3. Finish: Powder Coating

Part No: ICFODE21WH

Rev: A icc.com I cs@icc.com