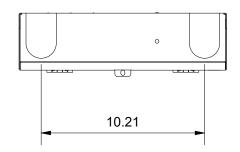

## **NOTE: UNLESS OTHERWISE SPECIFIED**

1. Material:

A. Enclosure: 18 Gauge CRS

B. Adapter Bulkhead: 16 Gauge CRS

2. Color: Black

3. Finish: Powder Coating

Part No: ICFODE21WH

Rev: A icc.com I cs@icc.com