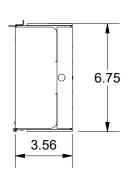

## **Features and Benefits**

- Enclosure is designed to be wall mounted with open access to both sides
- Top and bottom opening allow room for cable entry and exit
- Help minimize cable build up
- Provides easy access to managing fiber optic cable
- High-quality material and folded edge design allow for strength and durability
- Built-in, cable management spools, provide easy cable routing
- Holds up to 2 HD Adapter Panels or Cassettes
- Accepts ICFOSKFM12 splice trays
- Preassembled Cable management spool and rubber grommet reduce installation time

## **NOTE: UNLESS OTHERWISE SPECIFIED**

1. Material:

A. Enclosure: 18 Gauge CRS

B. Adapter Bulkhead: 16 Gauge CRS

2. Color: Black

3. Finish: Powder Coating

Part No: ICFODE21WH

Rev: A icc.com I cs@icc.com