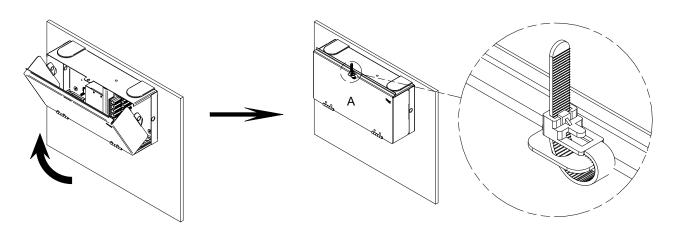

#### INSTALLATION INSTRUCTIONS

Step 1: Mount the enclosure on a wall near the fiber cable entry point.
Note: Screws are not included.

Step 2: If installing fiber optic adapter panels, install cable management spools and secure them using screw nuts. Note: Spools can be configured and staked in a variety of ways depending on prefernece.