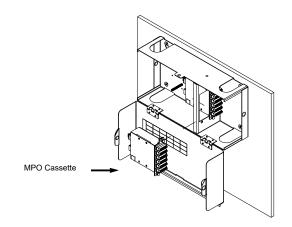

**Step 3:** Install fiber optic adapter panels as illustrated.

Step 4: Install fiber optic MPO cassettes as illustrated.

**Step 5:** Once everything is arranged properly inside the enclosure, close the door and use the releasable cable tie.