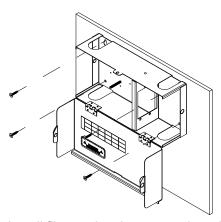

#### INSTALLATION INSTRUCTIONS

Step 1: Mount the enclosure on a wall near the fiber cable entry point.
Note: Screws are not included.

Step 2: If installing fiber optic adapter panels, install cable management spools and secure them using screw nuts. Note: Spools can be configured and staked in a variety of ways depending on prefernece.