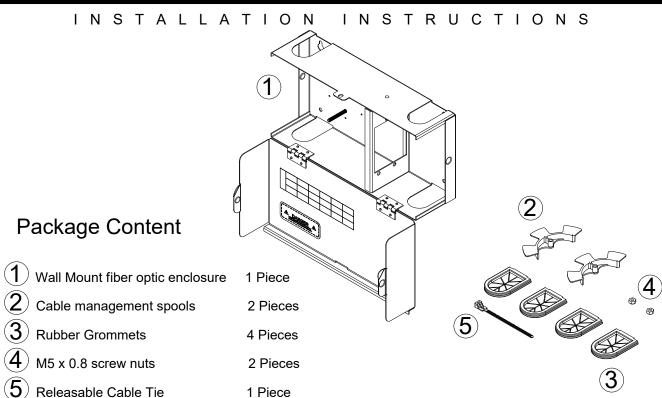

#### INSTALLATION INSTRUCTIONS

Step 1: Mount the enclosure on a wall near the fiber cable entry point.
Note: Screws are not included.

Step 2: If installing fiber optic adapter panels, install cable management spools and secure them using screw nuts. Note: Spools can be configured and staked in a variety of ways depending on prefernece.

**Step 3:** Install fiber optic adapter panels as illustrated.

Step 4: Install fiber optic MPO cassettes as illustrated.

**Step 5:** Once everything is arranged properly inside the enclosure, close the door and use the releasable cable tie.