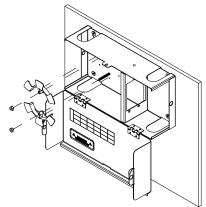

**Step 3:** Install fiber optic adapter panels as illustrated.

Step 4: Install fiber optic MPO cassettes as illustrated.

**Step 5:** Once everything is arranged properly inside the enclosure, close the door and use the releasable cable tie.