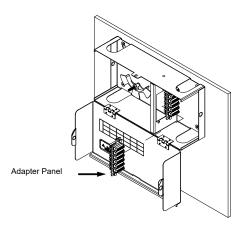

**Step 3:** Install fiber optic adapter panels as illustrated.

Step 4: Install fiber optic MPO cassettes as illustrated.

**Step 5:** Once everything is arranged properly inside the enclosure, close the door and use the releasable cable tie.