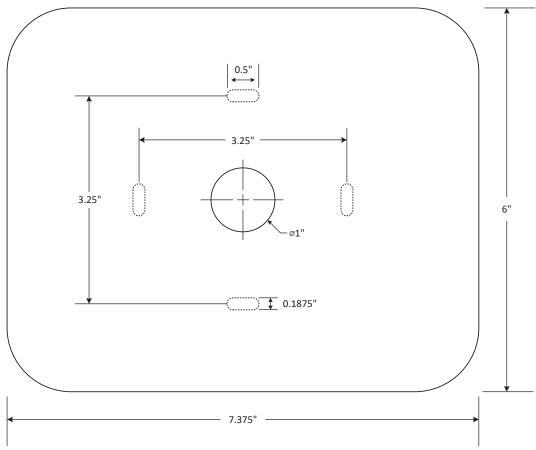

### **SPECIFICATIONS**

- 1" center hole for wires
- Mounting hole knockouts for electrical box
- Size: 7.375" x 6" x .25"
- Not suitable for wet installations
- Use with low voltage devices only

# **ELK-CPL Front View**

PO Box 100 • Hildebran, NC 28637 • 800-797-9355 • 828-397-4200 www.elkproducts.com • info@elkproducts.com