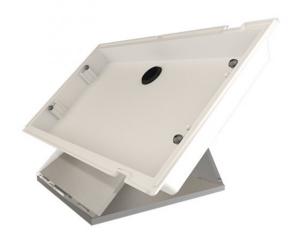

## **DESK BASE FOR MAXI MONITOR**

Desk base for desktop conversion of Maxi monitor. Dimensions: 105x75x110mm.

#### 6812

| DESK BASE FOR MAXI MONITOR |               |  |
|----------------------------|---------------|--|
|                            | MAIN FEATURES |  |
| Height (inch) (in)         | 2.95          |  |
| Width (inch) (in)          | 4.13          |  |
| Depth (inch) (in)          | 4.33          |  |