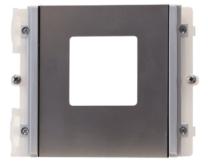

## **IKALL METAL SIMPLEKEY CUT-OUT**

Module set up for use with Simplekey reader Art. SK9000I. Stainless steel finish. Dimensions 112x89.5x22 mm

#### 3349M

| IKALL METAL SIMPLEKEY CUT-OUT |                 |
|-------------------------------|-----------------|
|                               | GENERAL DATA    |
| Height (inch) (in)            | 3.52            |
| Width (inch) (in)             | 4.41            |
| Depth (inch) (in)             | 0.63            |
| Product color                 | Stainless steel |
| Flush-mounted                 | Yes             |
| Wall-mounted                  | Yes             |