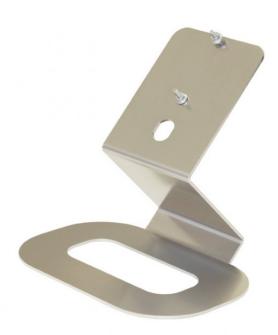

## **DESK BASE FOR EASYCOM DOOR-ENTRY PHONE**

Stainless steel desk base suitable for all Easycom door-entry phone versions.

## 6212

| DESK BASE FOR EASYCOM DOOR-ENTRY PHONE |               |  |
|----------------------------------------|---------------|--|
|                                        | MAIN FEATURES |  |
| Height (inch) (in)                     | 5.56          |  |
| Width (inch) (in)                      | 6.3           |  |
| Depth (inch) (in)                      | 5.14          |  |